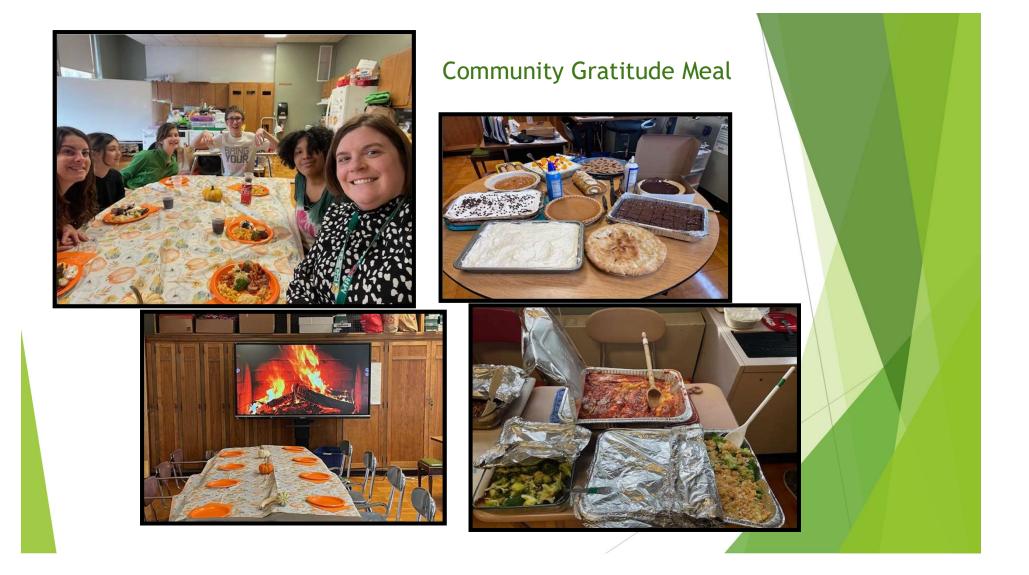

# FCS/SS- Family Consumer Science/Success Strategies- Highlights

- Goal setting work
- · Pairing/building hands on skills with content curriculum
- Life Skills (cooking)
- Life Skills (sewing)
- Technology while they navigate google classroom, google docs, google slides, email, google forms, and canva.
- Starting "school wide" 7th grade projects in a smaller/supportive environment with assistance and then integrating our students into larger 7th grade classes to share the end result.
- Health and Wellness Learning about Human Reproduction, safety, and well as budgeting, cost, and care for an infant in the 7th grade Egg Baby Project
- The opportunity to build social emotional skills via weekly group cousnseling with Melissa Andaloro