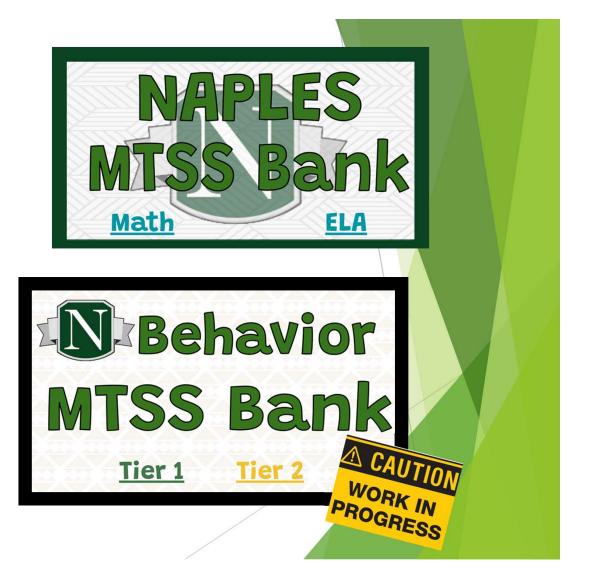

## **PBL** Practice

- Set 3 data points for ELA and Math to use at Data Meetings
- Finalized the MTSS flow chart for students in need of more support
- Reviewed best practices in ELA and Math interventions
- Explored Tier 2 and 3 ELA Interventions for the future