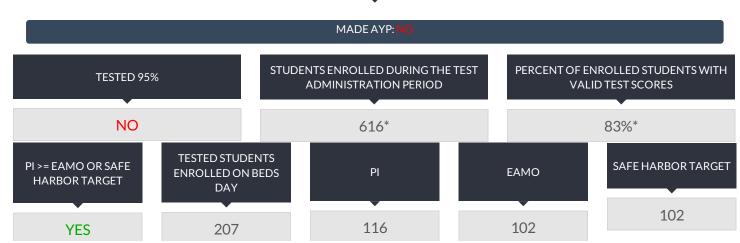

#### INFORMATION ABOUT STUDENTS WITH DISABILITIES (2014 - 15)

Commissioner's Regulations require reporting students with disabilities by the percent of time they are in general education classrooms and the classification rate of students with disabilities. These data are to be compared with percentages for similar districts and all public schools. The required percentages for this district are reported below.

#### STUDENT PLACEMENT (PERCENT OF TIME INSIDE REGULAR CLASSROOM)

The source data for the statistics in this table were reported through the Student Information Repository System (SIRS) and verified in Verification Report 5. The counts are numbers of students reported in the least restrictive environment categories for school-age programs (ages 6-21) on BEDS Day, which is the first Wednesday of the reporting year. The percentages represent the amount of time students with disabilities are in general-education classrooms, regardless of the amount and cost of special-education services they receive. Rounding of percentage values may cause them to sum to a number slightly different from 100%.

## SCHOOL-AGE STUDENTS WITH DISABILITIES CLASSIFICATION RATE

| THIS SCHOOL DISTRICT | SIMILAR DISTRICT GROUP | NY STATE |
|----------------------|------------------------|----------|
| 16.4%                | 12.7%                  | 14.3%    |

This rate is a ratio of the count of school-age students with disabilities (ages 4-21) to the total enrollment of all school-age students in the school district, including students who are parentally placed in nonpublic schools located in the school district. The numerator includes all school-age students for whom a district has Committee on Special Education (CSE) responsibility to ensure the provision of special-education services. The denominator includes all school-age students who reside in the district. In the case of parentally placed students in nonpublic schools, it includes the number of students who attend the nonpublic schools located in the school district. Source data are drawn from the SIRS and from the Basic Education Data System (BEDS).