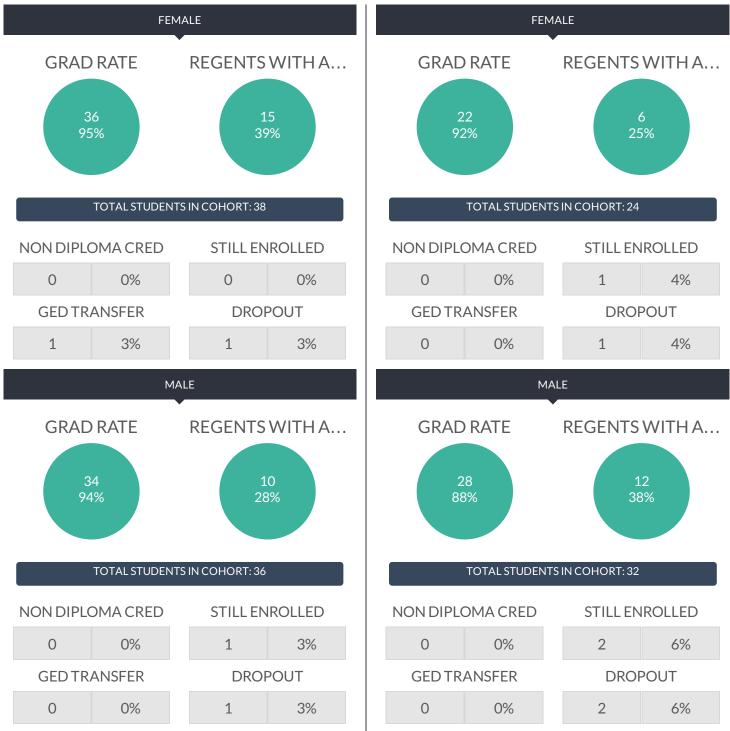

on Rates for Regents with Advanced Designation and CTE Endorsement for Accountability

Percentage of 2010 Graduation-Rate Total Cohort members who graduated as of August 31, 2014 with:





COPYRIGHT NEW YORK STATE EDUCATION DEPARTMENT, ALL RIGHTS RESERVED. THIS DOCUMENT WAS CREATED ON: APRIL 20, 2016, 4:04 PM EST

## NAPLES CSD GRADUATION RATE DATA 4 YEAR OUTCOME AS OF JUNE

Graduate data are reported for a 9th grade cohort for the first time at the end of June of the 4th year of high school. The graduation rate as of August of the 4th year, June of the 5th year, and June of the 6th year of high school are also calculated and available. For complete information on the types of diploma credentials which can be earned and the criteria for each see Diploma Requirements.



## **BY GENDER**



## **BY ETHNICITY**







# OTHER GROUPS









© COPYRIGHT NEW YORK STATE EDUCATION DEPARTMENT, ALL RIGHTS RESERVED. THIS DOCUMENT WAS CREATED ON: APRIL 20, 2016, 4:08 PM EST

#### Salary: Administrative Compensation Information 2015-2016 - Page 1 431201 - NAPLES CSD Official - as of 04/28/2016 03:21 PM

| Form Due May 9, 2016 | 2016-2017 |
|----------------------|-----------|
|                      |           |

In response to legislative efforts to encourage greater cost sharing in service provision and local government administration, we now provide a section for districts that share administrative staff to highlight these efforts for the upcoming school year. Each sharing district should identify in the form the other district(s) with which they will be sharing administrative st