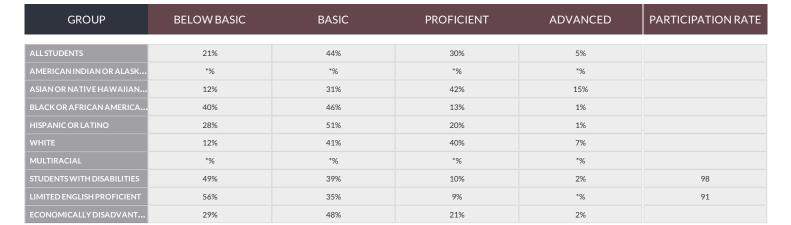

#### STATEWIDE RESULTS ON THE NATIONAL ASSESSMENT OF EDUCATIONAL PROGRESS: NAEP (2014 - 15)

GRADE: 4

#### READING

| GROUP                      | <b>BELOW BASIC</b> | BASIC | PROFICIENT | ADVANCED | PARTICIPATION RATE |
|----------------------------|--------------------|-------|------------|----------|--------------------|
| ALLSTUDENTS                | 32%                | 32%   | 27%        | 9%       |                    |
| AMERICAN INDIAN OR ALASK   | *%                 | *%    | *%         | *%       |                    |
| ASIAN OR NATIVE HAWAIIAN   | 20%                | 30%   | 33%        | 17%      |                    |
| BLACK OR AFRICAN AMERICA   | 48%                | 34%   | 15%        | 3%       |                    |
| HISPANIC OR LATINO         | 44%                | 37%   | 17%        | 2%       |                    |
| WHITE                      | 20%                | 31%   | 37%        | 12%      |                    |
| MULTIRACIAL                | *%                 | *%    | *%         | *%       |                    |
| STUDENTS WITH DISABILITIES | 70%                | 22%   | 7%         | 1%       | 98                 |
| LIMITED ENGLISH PROFICIENT | 74%                | 21%   | 4%         | 1%       | 88                 |
| ECONOMICALLY DISADVANT     | 43%                | 36%   | 18%        | 3%       |                    |