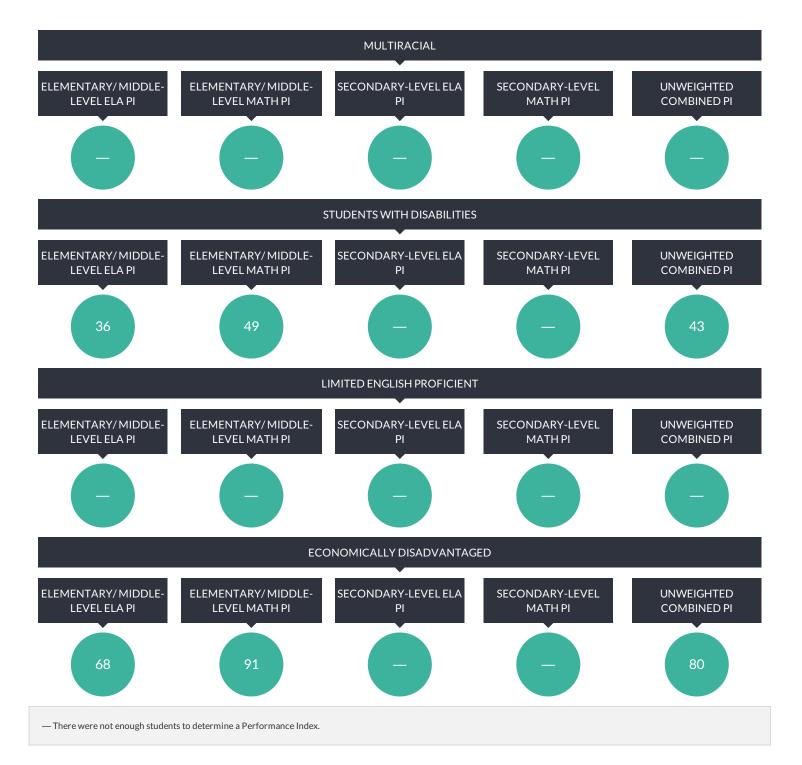

#### TOTAL COHORT RESULTS IN SECONDARY-LEVEL ENGLISH LANGUAGE ARTS AFTER FOUR YEARS OF INSTRUCTION

| GROUP                            | TOTAL TESTED | PROFICIENT | LEV | 'EL 1 | LEV | ′EL 2 | LEV | ′EL 3 | LEVEL 4 |     |
|----------------------------------|--------------|------------|-----|-------|-----|-------|-----|-------|---------|-----|
| ALLSTUDENTS                      | 56           | 91%        | 0   | 0%    | 1   | 2%    | 18  | 32%   | 33      | 59% |
| GENERAL EDUCATION                | 49           | 98%        | 0   | 0%    | 0   | 0%    | 16  | 33%   | 32      | 65% |
| STUDENTS WITH DISABILITIES       | 7            | 43%        | 0   | 0%    | 1   | 14%   | 2   | 29%   | 1       | 14% |
| AMERICAN INDIAN OR ALASKA NATIVE | 1            | _%         | -   | -     | -   | -     | -   | -     | _       | -   |
| BLACK OR AFRICAN AMERICAN        | 1            | _%         | -   | -     | -   | -     | -   | -     | _       | _   |
| HISPANIC OR LATINO               | 1            | _%         | -   | -     | -   | -     | -   | -     | -       | -   |
| WHITE                            | 53           | _%         | -   | -     | -   | -     | -   | _     | -       | -   |
| SMALL GROUP TOTAL                | 56           | 91%        | 0   | 0%    | 1   | 2%    | 18  | 32%   | 33      | 59% |
| FEMALE                           | 24           | 92%        | 0   | 0%    | 0   | 0%    | 8   | 33%   | 14      | 58% |
| MALE                             | 32           | 91%        | 0   | 0%    | 1   | 3%    | 10  | 31%   | 19      | 59% |
| NON-ENGLISH LANGUAGE LEARNERS    | 56           | 91%        | 0   | 0%    | 1   | 2%    | 18  | 32%   | 33      | 59% |
| ECONOMICALLY DISADVANTAGED       | 21           | 81%        | 0   | 0%    | 1   | 5%    | 8   | 38%   | 9       | 43% |
| NOT ECONOMICALLY DISADVANTAGED   | 35           | 97%        | 0   | 0%    | 0   | 0%    | 10  | 29%   | 24      | 69% |
| NOTMIGRANT                       | 56           | 91%        | 0   | 0%    | 1   | 2%    | 18  | 32%   | 33      | 59% |