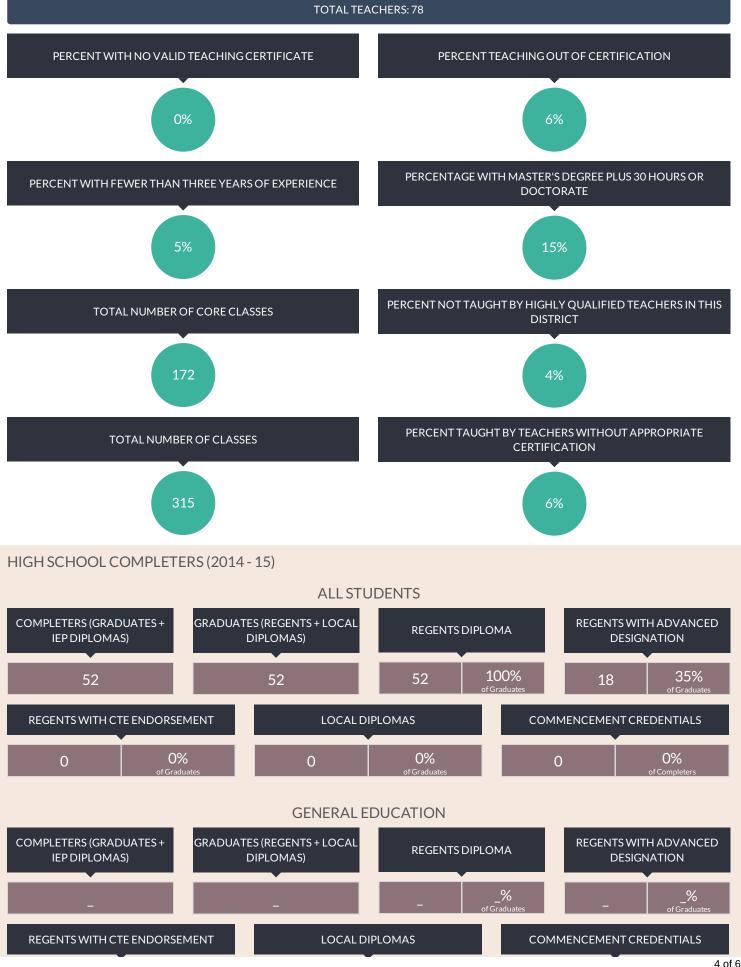

#### **TEACHER QUALIFICATIONS (2014 - 15)**

#### HIGH SCHOOL NON-COMPLETERS (2014 - 15)

#### ALL STUDENTS

| DROPPED OUT | ENTERED APPROVED HIGH SCHOOL<br>EQUIVALENCY PREPARATION PROGRAM |   | TOTAL NON( | COMPLETERS |
|-------------|-----------------------------------------------------------------|---|------------|------------|
|             | -                                                               | - | -          | -          |

#### **GENERAL EDUCATION**

| DROPPED OUT |   | /ED HIGH SCHOOL<br>ARATION PROGRAM | TOTAL NONG | COMPLETERS |
|-------------|---|------------------------------------|------------|------------|
|             | - | -                                  | _          | _          |

#### STUDENTS WITH DISABILITIES

| DROPPED OUT | ENTERED APPROVED HIGH SCHOOL<br>EQUIVALENCY PREPARATION PROGRAM | TOTAL NONCOMPLETERS |  |
|-------------|-----------------------------------------------------------------|---------------------|--|
|             |                                                                 |                     |  |

#### POST-GRADUATION PLANS OF COMPLETERS (2014 - 15)

#### **GENERAL EDUCATION**