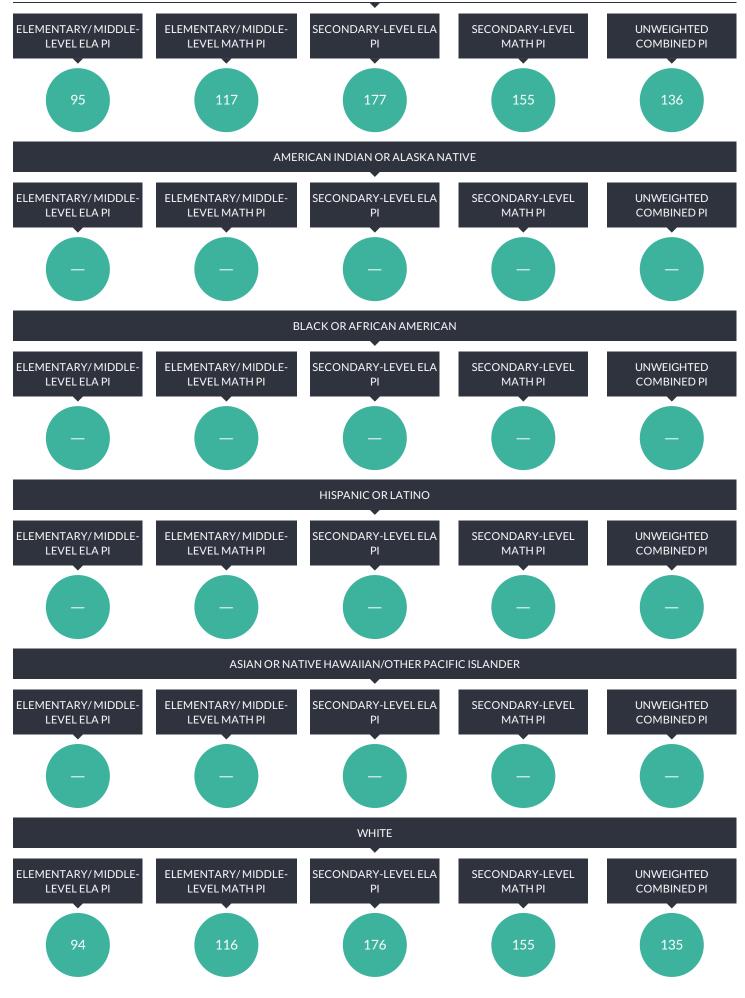

#### TOTAL COHORT RESULTS IN SECONDARY-LEVEL ENGLISH LANGUAGE ARTS AFTER FOUR YEARS OF INSTRUCTION

| GROUP                            | TOTAL TESTED | PROFICIENT | LEV | 'EL 1 | LEV | ′EL 2 | LEV | ′EL 3 | LEVEL 4 |     |
|----------------------------------|--------------|------------|-----|-------|-----|-------|-----|-------|---------|-----|
| ALLSTUDENTS                      | 56           | 91%        | 0   | 0%    | 1   | 2%    | 18  | 32%   | 33      | 59% |
| GENERAL EDUCATION                | 49           | 98%        | 0   | 0%    | 0   | 0%    | 16  | 33%   | 32      | 65% |
| STUDENTS WITH DISABILITIES       | 7            | 43%        | 0   | 0%    | 1   | 14%   | 2   | 29%   | 1       | 14% |
| AMERICAN INDIAN OR ALASKA NATIVE | 1            | _%         | -   | -     | -   | -     | -   | -     | _       | -   |
| BLACK OR AFRICAN AMERICAN        | 1            | _%         | -   | -     | -   | -     | -   | -     | _       | _   |
| HISPANIC OR LATINO               | 1            | _%         | -   | -     | -   | -     | -   | -     | -       | -   |
| WHITE                            | 53           | _%         | -   | -     | -   | -     | -   | _     | -       | -   |
| SMALL GROUP TOTAL                | 56           | 91%        | 0   | 0%    | 1   | 2%    | 18  | 32%   | 33      | 59% |
| FEMALE                           | 24           | 92%        | 0   | 0%    | 0   | 0%    | 8   | 33%   | 14      | 58% |
| MALE                             | 32           | 91%        | 0   | 0%    | 1   | 3%    | 10  | 31%   | 19      | 59% |
| NON-ENGLISH LANGUAGE LEARNERS    | 56           | 91%        | 0   | 0%    | 1   | 2%    | 18  | 32%   | 33      | 59% |
| ECONOMICALLY DISADVANTAGED       | 21           | 81%        | 0   | 0%    | 1   | 5%    | 8   | 38%   | 9       | 43% |
| NOT ECONOMICALLY DISADVANTAGED   | 35           | 97%        | 0   | 0%    | 0   | 0%    | 10  | 29%   | 24      | 69% |
| NOTMIGRANT                       | 56           | 91%        | 0   | 0%    | 1   | 2%    | 18  | 32%   | 33      | 59% |

## TOTAL COHORT RESULTS IN SECONDARY-LEVEL MATHEMATICS AFTER FOUR YEARS OF INSTRUCTION

| GROUP                            | TOTAL TESTED | PROFICIENT | LEVEL 1 L |    | LEVEL 2 LEVEL 3 |     | LEVEL 4 |     |    |     |
|----------------------------------|--------------|------------|-----------|----|-----------------|-----|---------|-----|----|-----|
| ALLSTUDENTS                      | 56           | 93%        | 0         | 0% | 2               | 4%  | 36      | 64% | 16 | 29% |
| GENERALEDUCATION                 | 49           | 100%       | 0         | 0% | 0               | 0%  | 33      | 67% | 16 | 33% |
| STUDENTS WITH DISABILITIES       | 7            | 43%        | 0         | 0% | 2               | 29% | 3       | 43% | 0  | 0%  |
| AMERICAN INDIAN OR ALASKA NATIVE | 1            | _%         | -         | -  | _               | -   | _       | -   | _  | -   |
| BLACK OR AFRICAN AMERICAN        | 1            | _%         | -         | -  | -               | -   | -       | -   | -  | -   |
| HISPANIC OR LATINO               | 1            | _%         | -         | -  | -               | -   | -       | -   | _  | _   |
| WHITE                            | 53           | _%         | -         | -  | _               | -   | -       | -   | _  | _   |
| SMALL GROUP TOTAL                | 56           | 93%        | 0         | 0% | 2               | 4%  | 36      | 64% | 16 | 29% |
| FEMALE                           | 24           | 92%        | 0         | 0% | 0               | 0%  | 15      | 63% | 7  | 29% |
| MALE                             | 32           | 94%        | 0         | 0% | 2               | 6%  | 21      | 66% | 9  | 28% |
| NON-ENGLISH LANGUAGE LEARNERS    | 56           | 93%        | 0         | 0% | 2               | 4%  | 36      | 64% | 16 | 29% |
| ECONOMICALLY DISADVANTAGED       | 21           | 86%        | 0         | 0% | 1               | 5%  | 14      | 67% | 4  | 19% |
| NOT ECONOMICALLY DISADVANTAGED   | 35           | 97%        | 0         | 0% | 1               | 3%  | 22      | 63% | 12 | 34% |
| NOTMIGRANT                       | 56           | 93%        | 0         | 0% | 2               | 4%  | 36      | 64% | 16 | 29% |