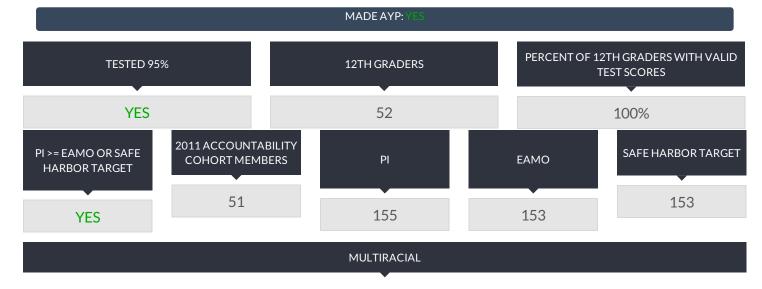

dents tested in the current year fell below 80 percent, so the numbers of enrolled and tested students in the current year and previous year were combined to provide the school/district with another opportunity to meet the participation rate criterion.

## SECONDARY-LEVEL ENGLISH LANGUAGE ARTS RESULTS FOR ACCOUNTABILITY

# ALL ACCOUNTABILITY GROUPS MADE AYP: YES









# RESULTS FOR THE FOLLOWING GROUPS ARE NOT USED TO DETERMINE AYP.





- There were fewer than 40 12th graders, so the Percent of 12th Graders with Valid Test Scores data are suppressed OR there were fewer than 30 students in the 2011 accountability cohort, so PI, EAMO, and Safe Harbor Target data are suppressed.

# ALL ACCOUNTABILITY GROUPS MADE AYP: YES





#### ASIAN OR NATIVE HAWAIIAN/OTHER PACIFIC ISLANDER



WHITE





# RESULTS FOR THE FOLLOWING GROUPS ARE NOT USED TO DETERMINE AYP.





- There were fewer than 40 12th graders, so the Percent of 12th Graders with Valid Test Scores data are suppressed OR there were fewer than 30 students in the 2011 accountability cohort, so PI, EAMO, and Safe Harbor Target data are suppressed.

### UNWEIGHTED COMBINED ELA AND MATH PIS





### OVERALL GRADUATION RATE FOR ACCOUNTABILITY

## ALL ACCOUNTABILITY GROUPS MADE AYP: YES





## FOUR-YEAR GRADUATION-RATE TOTAL COHORT FOR ACCOUNTABILITY





#### STUDENTS WITH DISABILITIES



#### FIVE-YEAR GRADUATION-RATE TOTAL COHORT FOR ACCOUNTABILITY





<sup>57</sup> of 62





NO Graduation rate is less than the State Standard and the group's Progress Target.

- There were fewer than 30 students in the cohort.

### GRA