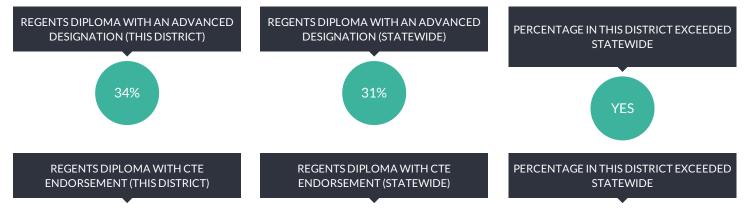

ELA AND MATH PIS





### OVERALL GRADUATION RATE FOR ACCOUNTABILITY

## ALL ACCOUNTABILITY GROUPS MADE AYP: YES





## FOUR-YEAR GRADUATION-RATE TOTAL COHORT FOR ACCOUNTABILITY





#### STUDENTS WITH DISABILITIES



#### FIVE-YEAR GRADUATION-RATE TOTAL COHORT FOR ACCOUNTABILITY





<sup>57</sup> of 62





NO Graduation rate is less than the State Standard and the group's Progress Target.

- There were fewer than 30 students in the cohort.

### GRADUATION RATES FOR NON-AYP GROUPS FOR ACCOUNTABILITY

## FOUR-YEAR GRADUATION-RATE TOTAL COHORT

## FIVE-YEAR GRADUATION-RATE TOTAL COHORT







### Graduation Rates for Regents with Advanced Designation and CTE Endorsement for Accountability

Percentage of 2010 Graduation-Rate Total Cohort members who graduated as of August 31, 2014 with:





COPYRIGHT NEW YORK STATE EDUCATION DEPARTMENT, ALL RIGHTS RESERVED. THIS DOCUMENT WAS CREATED ON: APRIL 20, 2016, 4:04 PM EST

## NAPLES CSD GRADUATION RATE DATA 4 YEAR OUTCOME AS OF JUNE

Graduate data are reported for a 9th grade cohort for the first time at the end of June of the 4th year of high school. The graduation rate as of August of the 4th year, June of the 5th year, and June of the 6th year of high school are also calculated and available. For complete information on the types of diploma credentials which can be earned and the criteria for each see Diploma Requirements.



## **BY GENDER**



## **BY ETHNICITY**







# OTHER GROUPS









© COPYRIGHT NEW YORK STATE EDUCATION DEPARTMENT, ALL RIGHTS RESERVED. THIS DOCUMENT WAS CREATED ON: APRIL 20, 2016, 4:08 PM EST

####