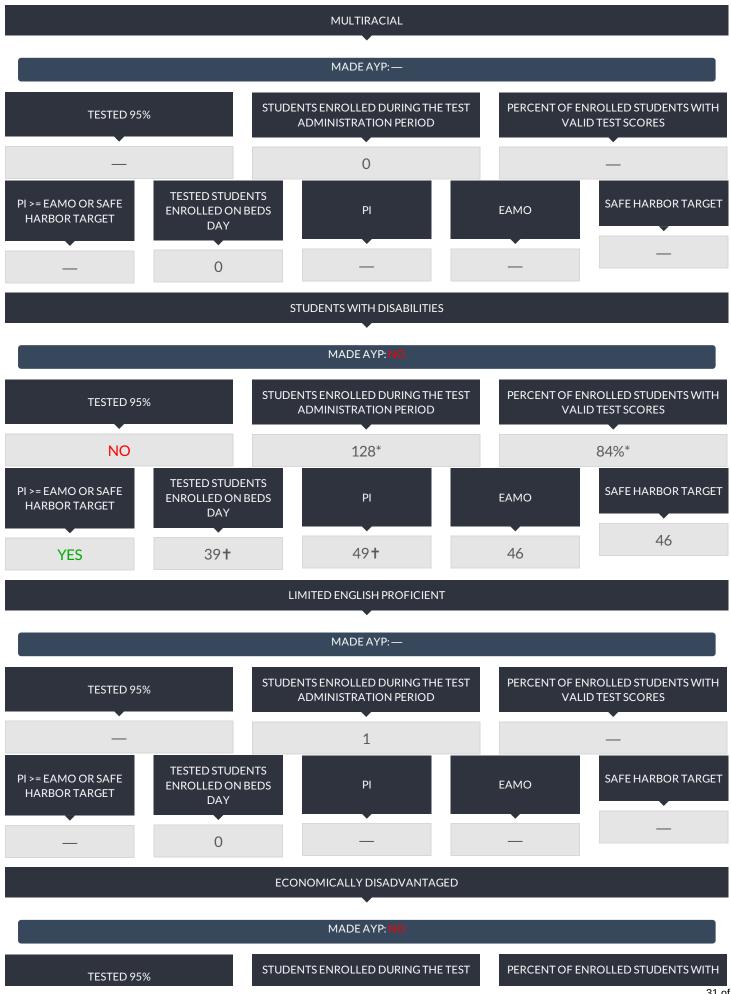

#### INFORMATION ABOUT STUDENTS WITH DISABILITIES (2014 - 15)

Commissioner's Regulations require reporting students with disabilities by the percent of time they are in general education classrooms and the classification rate of students with disabilities. These data are to be compared with percentages for similar districts and all public schools. The required percentages for this district are reported below.

#### STUDENT PLACEMENT (PERCENT OF TIME INSIDE REGULAR CLASSROOM)

The source data for the statistics in this table were reported through the Student Information Repository System (SIRS) and verified in Verification Report 5. The counts are numbers of students reported in the least restrictive environment categories for school-age programs (ages 6-21) on BEDS Day, which is the first Wednesday of the reporting year. The percentages represent the amount of time students with disabilities are in general-education classrooms, regardless of the amount and cost of special-education services they receive. Rounding of percentage values may cause them to sum to a number slightly different from 100%.

## SCHOOL-AGE STUDENTS WITH DISABILITIES CLASSIFICATION RATE

| THIS SCHOOL DISTRICT | SIMILAR DISTRICT GROUP | NY STATE |
|----------------------|------------------------|----------|
| 16.4%                | 12.7%                  | 14.3%    |

This rate is a ratio of the count of school-age students with disabilities (ages 4-21) to the total enrollment of all school-age students in the school district, including students who are parentally placed in nonpublic schools located in the school district. The numerator includes all school-age students for whom a district has Committee on Special Education (CSE) responsibility to ensure the provision of special-education services. The denominator includes all school-age students who reside in the district. In the case of parentally placed students in nonpublic schools, it includes the number of students who attend the nonpublic schools located in the school district. Source data are drawn from the SIRS and from the Basic Education Data System (BEDS).