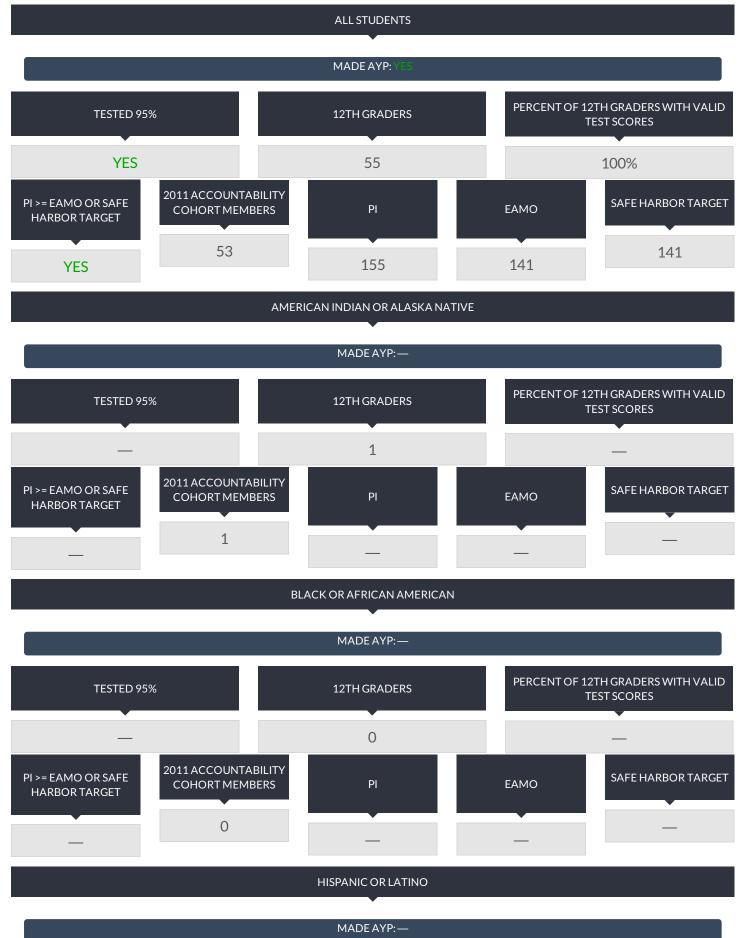

#### INFORMATION ABOUT STUDENTS WITH DISABILITIES (2014 - 15)

Commissioner's Regulations require reporting students with disabilities by the percent of time they are in general education classrooms and the classification rate of students with disabilities. These data are to be compared with percentages for similar districts and all public schools. The required percentages for this district are reported below.

#### STUDENT PLACEMENT (PERCENT OF TIME INSIDE REGULAR CLASSROOM)

The source data for the statistics in this table were reported through the Student Information Repository System (SIRS) and verified in Verification Report 5. The counts are numbers of students reported in the least restrictive environment categories for school-age programs (ages 6-21) on BEDS Day, which is the first Wednesday of the reporting year. The percentages represent the amount of time students with disabilities are in general-education classrooms, regardless of the amount and cost of special-education services they receive. Rounding of percentage values may cause them to sum to a number slightly different from 100%.

## SCHOOL-AGE STUDENTS WITH DISABILITIES CLASSIFICATION RATE

| THIS SCHOOL DISTRICT | SIMILAR DISTRICT GROUP | NY STATE |
|----------------------|------------------------|----------|
| 16.4%                | 12.7%                  | 14.3%    |

This rate is a ratio of the count of school-age students with disabilities (ages 4-21) to the total enrollment of all school-age students in the school district, including students who are parentally placed in nonpublic schools located in the school district. The numerator includes all school-age students for whom a district has Committee on Special Education (CSE) responsibility to ensure the provision of special-education services. The denominator includes all school-age students who reside in the district. In the case of parentally placed students in nonpublic schools, it includes the number of students who attend the nonpublic schools located in the school district. Source data are drawn from the SIRS and from the Basic Education Data System (BEDS).