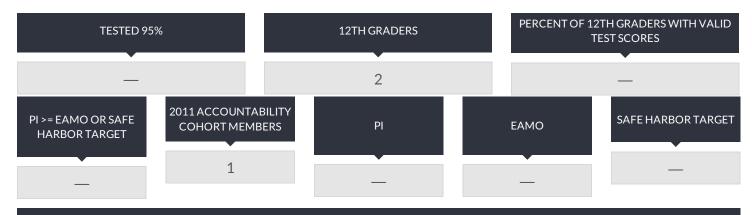

and Progress Target data are suppressed.
 \*The percentage of students tested in the current year fell below 80 percent, so the numbers of enrolled and tested students in the current year and previous year were combined to provide the school/district with another opportunity to meet the participation rate criterion.

## SECONDARY-LEVEL ENGLISH LANGUAGE ARTS RESULTS FOR ACCOUNTABILITY

# ALL ACCOUNTABILITY GROUPS MADE AYP: YES









# RESULTS FOR THE FOLLOWING GROUPS ARE NOT USED TO DETERMINE AYP.





- There were fewer than 40 12th graders, so the Percent of 12th Graders with Valid Test Scores data are suppressed OR there were fewer than 30 students in the 2011 accountability cohort, so PI, EAMO, and Safe Harbor Target data are suppressed.

# ALL ACCOUNTABILITY GROUPS MADE AYP: YES





#### ASIAN OR NATIVE HAWAIIAN/OTHER PACIFIC ISLANDER



WHITE





# RESULTS FOR THE FOLLOWING GROUPS ARE NOT USED TO DETERMINE AYP.





- There were fewer than 40 12th graders, so the Percent of 12th Graders with Valid Test Scores data are suppressed OR there were fewer than 30 students in the 2011 accountability cohort, so PI, EAMO, and Safe Harbor Target data are suppressed.

### UNWEIGHTED COMBINED ELA AND MATH PIS





### OVERALL GRADUATION RATE FOR ACCOUNTABILITY

## ALL ACCOUNTABILITY GROUPS MADE AYP: YES





## FOUR-YEAR GRADUATION-RATE TOTAL COHORT FOR ACCOUNTABILITY





#### STUDENTS WITH DISABILITIES



#### FIVE-YEAR GRADUATION-RATE TOTAL COHORT FOR ACCOUNTABILITY





<sup>57</sup> of 62





NO Graduation rate is less than the State Standard and the group's Progress Tar