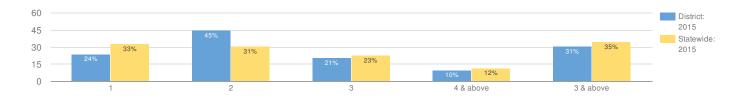

#### GRADE 8 STUDENTS TAKING A REGENTS MATH TEST

Accelerated grade 8 students who took a Regents math test in lieu of the Grade 8 NYSTP in Mathematics.

| GROUP       | TOTAL TESTED | LEV | EL 1 | LEV | EL 2 | LEV | 'EL 3 | 4 & A | BOVE | 3&A | BOVE |
|-------------|--------------|-----|------|-----|------|-----|-------|-------|------|-----|------|
| ALLSTUDENTS | 25           | 0   | 0%   | 0   | 0%   | 9   | 36%   | 16    | 64%  | 25  | 100% |