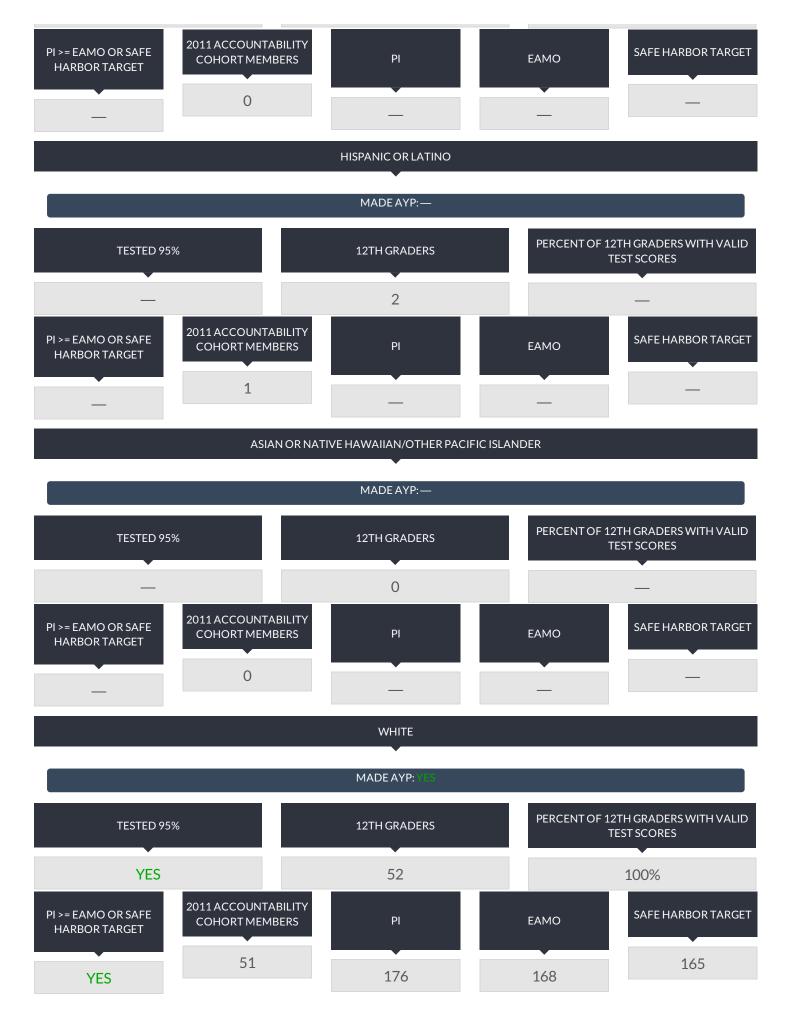

#### ALL STUDENTS

| DROPPED OUT | ENTERED APPROVED HIGH SCHOOL<br>EQUIVALENCY PREPARATION PROGRAM |   | TOTAL NON( | COMPLETERS |
|-------------|-----------------------------------------------------------------|---|------------|------------|
|             | -                                                               | - | -          | -          |

#### **GENERAL EDUCATION**

| DROPPED OUT |   | /ED HIGH SCHOOL<br>ARATION PROGRAM | TOTAL NONG | COMPLETERS |
|-------------|---|------------------------------------|------------|------------|
|             | - | -                                  | _          | _          |

#### STUDENTS WITH DISABILITIES

| DROPPED OUT | ENTERED APPROVED HIGH SCHOOL<br>EQUIVALENCY PREPARATION PROGRAM | TOTAL NONCOMPLETERS |  |
|-------------|-----------------------------------------------------------------|---------------------|--|
|             |                                                                 |                     |  |