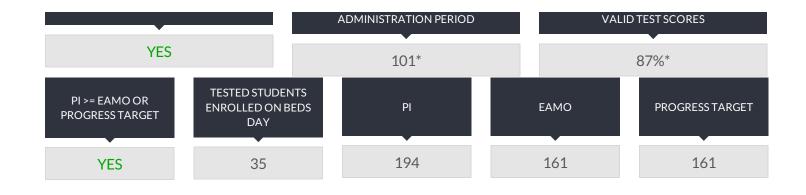

#### **OTHER GROUPS**

| ENGLISH LANG | JAGE LEARNERS | STUDENTS WIT | STUDENTS WITH DISABILITIES |  | ECONOMICALLY | DISADVANTAGED |
|--------------|---------------|--------------|----------------------------|--|--------------|---------------|
| —            | —             | 118          | 17%                        |  | 306          | 44%           |