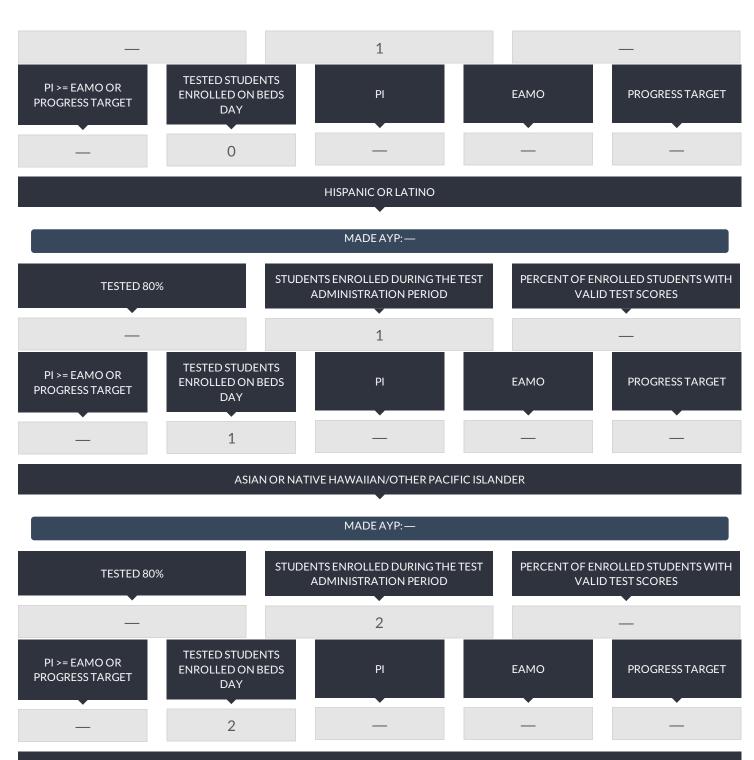

istration period, so the Percent of Enrolled Students with Valid Test Scores data are suppressed OR there were fewer than 30 tested students enrolled on BEDS day and during the test administration period, so the PI, EAMO, and Safe Harbor Target data are suppressed.

\*The percentage of students tested in the current year fell below 95 percent, so the numbers of enrolled and tested students in the current year and previous year were combined to provide the school/district with another opportunity to meet the participation rate criterion.

+ Includes former students with disabilities because the number of students with disabilities in the current year is equal to or greater than 30.

## ELEMENTARY/MIDDLE-LEVEL SCIENCE RESULTS FOR ACCOUNTABILITY

## ALL ACCOUNTABILITY GROUPS MADE AYP: YES





WHITE





37 of 62



# RESULTS FOR THE FOLLOWING GROUPS ARE NOT USED TO DETERMINE AYP.





<sup>40</sup> of 62



There were fewer than 40 students enrolled during the test administration period, so the Percent of Enrolled Students with Valid Test Scores data are suppressed OR there were fewer than 30 tested students enrolled on BEDS day and during the test administration period, so the PI, EAMO, and Progress Target data are suppressed.
 \*The percentage of students tested in the current year fell below 80 percent, so the numbers of enrolled and tested students in the current year and previous year were combined to provide the school/district with another opportunity to meet the participation rate criterion.

## SECONDARY-LEVEL ENGLISH LANGUAGE ARTS RESULTS FOR ACCOUNTABILITY

# ALL A