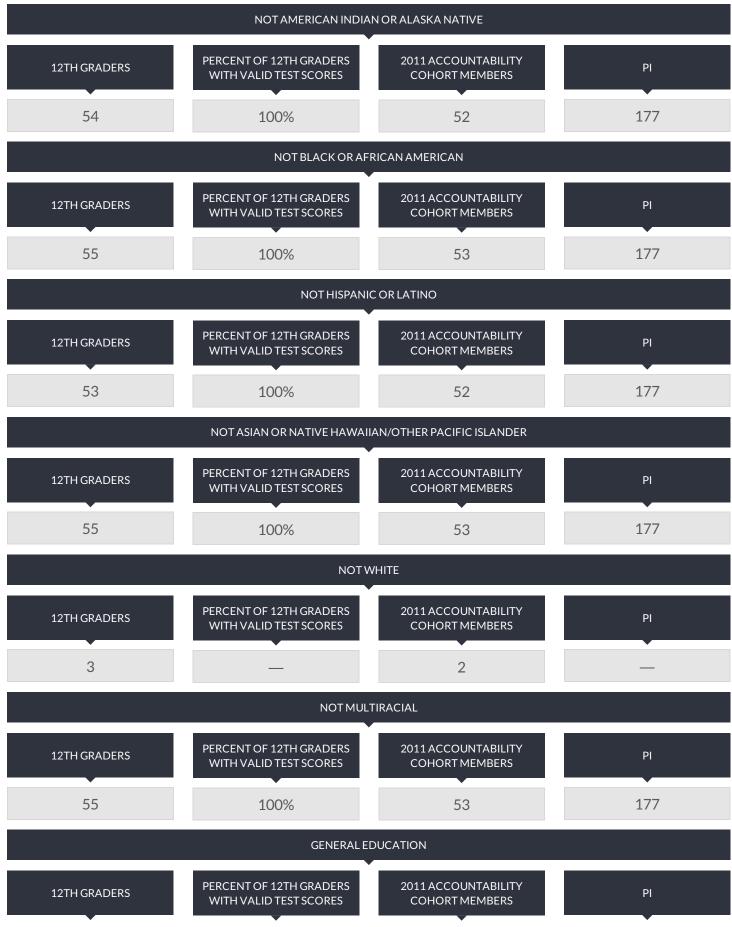

#### INFORMATION ABOUT STUDENTS WITH DISABILITIES (2014 - 15)

Commissioner's Regulations require reporting students with disabilities by the percent of time they are in general education classrooms and the classification rate of students with disabilities. These data are to be compared with percentages for similar districts and all public schools. The required percentages for this district are reported below.

#### STUDENT PLACEMENT (PERCENT OF TIME INSIDE REGULAR CLASSROOM)

The source data for the statistics in this table were reported through the Student Information Repository System (SIRS) and verified in Verification Report 5. The counts are numbers of students reported in the least restrictive environment categories for school-age programs (ages 6-21) on BEDS Day, which is the first Wednesday of the reporting year. The percentages represent the amount of time students with disabilities are in general-education classrooms, regardless of the amount and cost of special-education services they receive. Rounding of percentage values may cause them to sum to a number slightly different from 100%.

## SCHOOL-AGE STUDENTS WITH DISABILITIES CLASSIFICATION RATE

| THIS SCHOOL DISTRICT | SIMILAR DISTRICT GROUP | NY STATE |
|----------------------|------------------------|----------|
| 16.4%                | 12.7%                  | 14.3%    |

This rate is a ratio of the count of school-age students with disabilities (ages 4-21) to the total enrollment of all school-age students in the school district, including students who are parentally placed in nonpublic schools located in the school district. The numerator includes all school-age students for whom a district has Committee on Special Education (CSE) responsibility to ensure the provision of special-education services. The denominator includes all school-age students who reside in the district. In the case of parentally placed students in nonpublic schools, it includes the number of students who attend the nonpublic schools located in the school district. Source data are drawn from the SIRS and from the Basic Education Data System (BEDS).