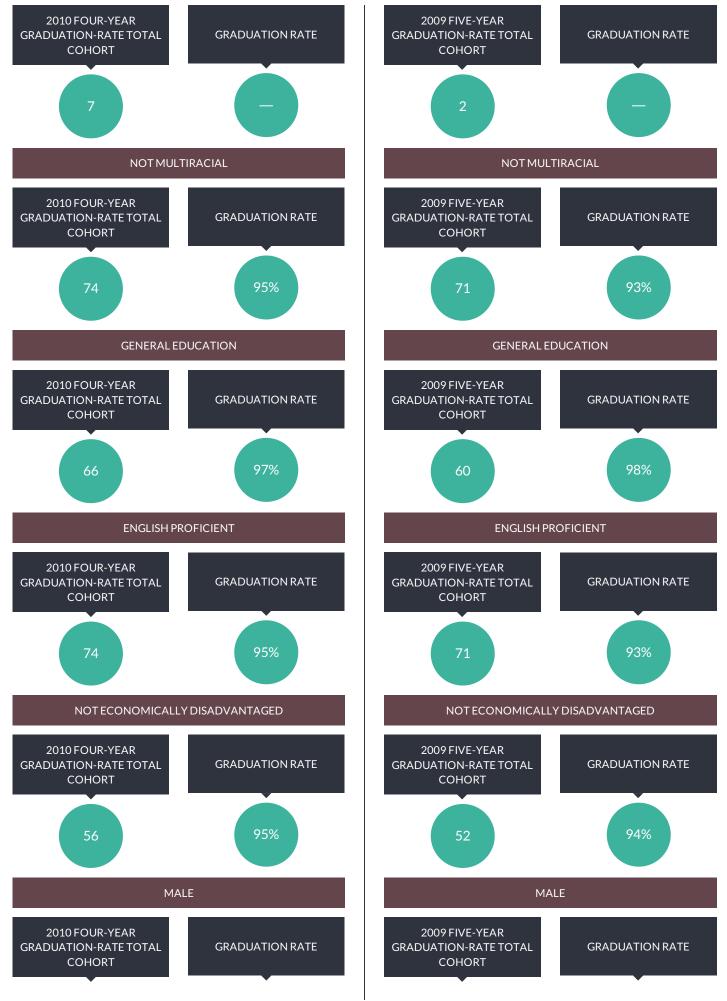

#### TOTAL COHORT RESULTS IN SECONDARY-LEVEL ENGLISH LANGUAGE ARTS AFTER FOUR YEARS OF INSTRUCTION

| GROUP                            | TOTAL TESTED | PROFICIENT | LEV | 'EL 1 | LEV | ′EL 2 | LEV | ′EL 3 | LEVEL 4 |     |
|----------------------------------|--------------|------------|-----|-------|-----|-------|-----|-------|---------|-----|
| ALLSTUDENTS                      | 56           | 91%        | 0   | 0%    | 1   | 2%    | 18  | 32%   | 33      | 59% |
| GENERAL EDUCATION                | 49           | 98%        | 0   | 0%    | 0   | 0%    | 16  | 33%   | 32      | 65% |
| STUDENTS WITH DISABILITIES       | 7            | 43%        | 0   | 0%    | 1   | 14%   | 2   | 29%   | 1       | 14% |
| AMERICAN INDIAN OR ALASKA NATIVE | 1            | _%         | -   | -     | -   | -     | -   | -     | _       | -   |
| BLACK OR AFRICAN AMERICAN        | 1            | _%         | -   | -     | -   | -     | -   | -     | _       | _   |
| HISPANIC OR LATINO               | 1            | _%         | -   | -     | -   | -     | -   | -     | -       | -   |
| WHITE                            | 53           | _%         | -   | -     | -   | -     | -   | _     | -       | -   |
| SMALL GROUP TOTAL                | 56           | 91%        | 0   | 0%    | 1   | 2%    | 18  | 32%   | 33      | 59% |
| FEMALE                           | 24           | 92%        | 0   | 0%    | 0   | 0%    | 8   | 33%   | 14      | 58% |
| MALE                             | 32           | 91%        | 0   | 0%    | 1   | 3%    | 10  | 31%   | 19      | 59% |
| NON-ENGLISH LANGUAGE LEARNERS    | 56           | 91%        | 0   | 0%    | 1   | 2%    | 18  | 32%   | 33      | 59% |
| ECONOMICALLY DISADVANTAGED       | 21           | 81%        | 0   | 0%    | 1   | 5%    | 8   | 38%   | 9       | 43% |
| NOT ECONOMICALLY DISADVANTAGED   | 35           | 97%        | 0   | 0%    | 0   | 0%    | 10  | 29%   | 24      | 69% |
| NOTMIGRANT                       | 56           | 91%        | 0   | 0%    | 1   | 2%    | 18  | 32%   | 33      | 59% |