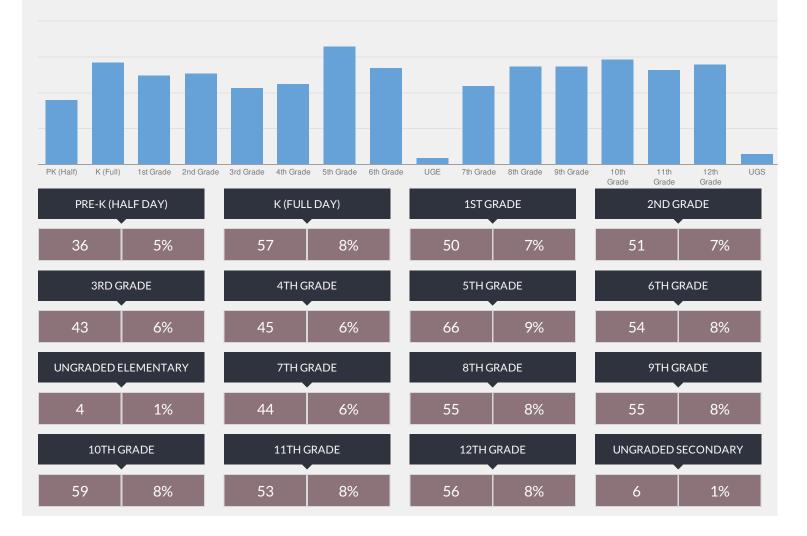

#### ENROLLMENT BY GENDER

#### **OTHER GROUPS**

| ENGLISH LANG | JAGE LEARNERS | STUDENTS WIT | STUDENTS WITH DISABILITIES |  | ECONOMICALLY | DISADVANTAGED |
|--------------|---------------|--------------|----------------------------|--|--------------|---------------|
| —            | —             | 118          | 17%                        |  | 306          | 44%           |

## ENROLLMENT BY GRADE