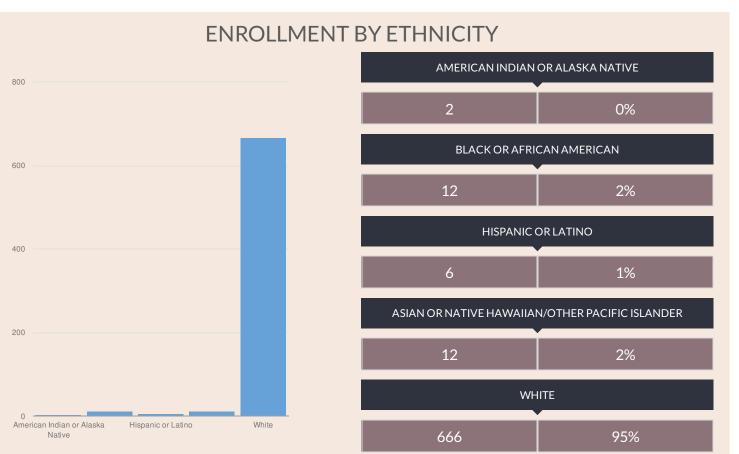

a district has Committee on Special Education (CSE) responsibility to ensure the provision of special-education services. The denominator includes all school-age students who reside in the district. In the case of parentally placed students in nonpublic schools, it includes the number of students who attend the nonpublic schools located in the school district. Source data are drawn from the SIRS and from the Basic Education Data System (BEDS).

Similar District Groups are identified according to the Need-to-Resource-Capacity Index. More information is available on our NRC capacity categories page.

© COPYRIGHT NEW YORK STATE EDUCATION DEPARTMENT, ALL RIGHTS RESERVED. THIS DOCUMENT WAS CREATED ON: APRIL 20, 2016, 4:06 PM EST NAPLES CSD ENROLLMENT (2014 - 15)

#### ENROLLMENT BY GENDER







#### **OTHER GROUPS**

| ENGLISH LANG | JAGE LEARNERS | STUDENTS WIT | STUDENTS WITH DISABILITIES |  | ECONOMICALLY | DISADVANTAGED |
|--------------|---------------|--------------|----------------------------|--|--------------|---------------|
| —            | —             | 118          | 17%                        |  | 306          | 44%           |

## ENROLLMENT BY GRADE





#### **TEACHER QUALIFICATIONS (2014 - 15)**





#### HIGH SCHOOL NON-COMPLETERS (2014 - 15)

#### ALL STUDENTS

| DROPPED OUT | ENTERED APPROVED HIGH SCHOOL<br>EQUIVALENCY PREPARATION PROGRAM |   | TOTAL NON( | COMPLETERS |
|-------------|-----------------------------------------------------------------|---|------------|------------|
|             | -