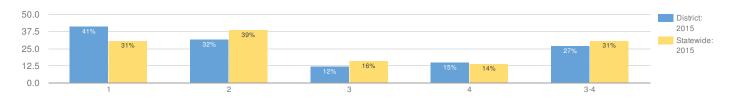

| 8%  | 1       | 2% |
| FEMALE                         | 26           | 15%        | 9   | 35%     | 13 | 50%   | 3       | 12% | 1       | 4% |
| MALE                           | 22           | 5%         | 12  | 55%     | 9  | 41%   | 1       | 5%  | 0       | 0% |
| NON-ENGLISH LANGUAGE LEARNERS  | 48           | 10%        | 21  | 44%     | 22 | 46%   | 4       | 8%  | 1       | 2% |
| ECONOMICALLY DISADVANTAGED     | 22           | 0%         | 17  | 77%     | 5  | 23%   | 0       | 0%  | 0       | 0% |
| NOT ECONOMICALLY DISADVANTAGED | 26           | 19%        | 4   | 15%     | 17 | 65%   | 4       | 15% | 1       | 4% |
| NOTMIGRANT                     | 48           | 10%        | 21  | 44%     | 22 | 46%   | 4       | 8%  | 1       | 2% |

## **GRADE 6 ENGLISH LANGUAGE ARTS**



| GROUP                                  | TOTAL TESTED | PROFICIENT | LEV | 'EL 1 | LEVEL 2 |     | LEVEL 3 |     | LEVEL 4 |     |
|----------------------------------------|--------------|------------|-----|-------|---------|-----|---------|-----|---------|-----|
| ALL STUDENTS                           | 41           | 27%        | 17  | 41%   | 13      | 32% | 5       | 12% | 6       | 15% |
| GENERALEDUCATION                       | 32           | 34%        | 9   | 28%   | 13      | 38% | 5       | 16% | 6       | 19% |
| STUDENTS WITH DISABILITIES             | 9            | 0%         | 8   | 89%   | 1       | 11% | 0       | 0%  | 0       | 0%  |
| ASIAN OR NATIVE HAWAIIAN/OTHER PACIFIC | 3            | _%         | _   | _     | _       | _   | _       | _   | _       | _   |