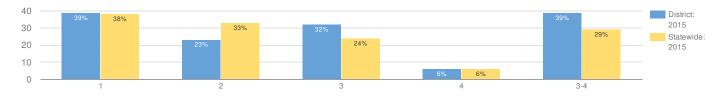

## **GRADE 5 ENGLISH LANGUAGE ARTS**

#### MEAN SCORE: 290

| GROUP                          | TOTAL TESTED | PROFICIENT | LEV | LEVEL 1 |    | 'EL 2 | LEVEL 3 |     | LEVEL 4 |    |
|--------------------------------|--------------|------------|-----|---------|----|-------|---------|-----|---------|----|
| ALLSTUDENTS                    | 48           | 10%        | 21  | 44%     | 22 | 46%   | 4       | 8%  | 1       | 2% |
| GENERALEDUCATION               | 39           | 13%        | 14  | 36%     | 20 | 51%   | 4       | 10% | 1       | 3% |
| STUDENTS WITH DISABILITIES     | 9            | 0%         | 7   | 78%     | 2  | 22%   | 0       | 0%  | 0       | 0% |
| WHITE                          | 48           | 10%        | 21  | 44%     | 22 | 46%   | 4       | 8%  | 1       | 2% |
| FEMALE                         | 26           | 15%        | 9   | 35%     | 13 | 50%   | 3       | 12% | 1       | 4% |
| MALE                           | 22           | 5%         | 12  | 55%     | 9  | 41%   | 1       | 5%  | 0       | 0% |
| NON-ENGLISH LANGUAGE LEARNERS  | 48           | 10%        | 21  | 44%     | 22 | 46%   | 4       | 8%  | 1       | 2% |
| ECONOMICALLY DISADVANTAGED     | 22           | 0%         | 17  | 77%     | 5  | 23%   | 0       | 0%  | 0       | 0% |
| NOT ECONOMICALLY DISADVANTAGED | 26           | 19%        | 4   | 15%     | 17 | 65%   | 4       | 15% | 1       | 4% |
| NOTMIGRANT                     | 48           | 10%        | 21  | 44%     | 22 | 46%   | 4       | 8%  | 1       | 2% |