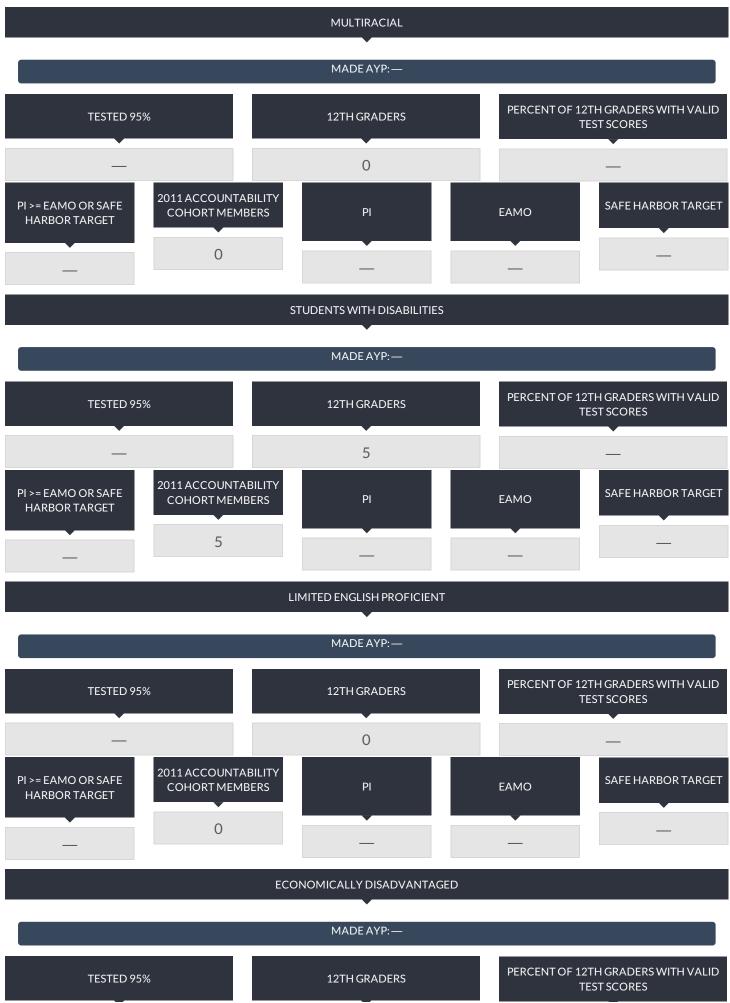

#### ALL STUDENTS

| DROPPED OUT | ENTERED APPROVED HIGH SCHOOL<br>EQUIVALENCY PREPARATION PROGRAM |   | TOTAL NON( | COMPLETERS |
|-------------|-----------------------------------------------------------------|---|------------|------------|
|             | -                                                               | - | -          | -          |

#### **GENERAL EDUCATION**

| DROPPED OUT |   | /ED HIGH SCHOOL<br>ARATION PROGRAM | TOTAL NONG | COMPLETERS |
|-------------|---|------------------------------------|------------|------------|
|             | - | -                                  | _          | _          |

#### STUDENTS WITH DISABILITIES

| DROPPED OUT | ENTERED APPROVED HIGH SCHOOL<br>EQUIVALENCY PREPARATION PROGRAM | TOTAL NONCOMPLETERS |  |
|-------------|-----------------------------------------------------------------|---------------------|--|
|             |                                                                 |                     |  |