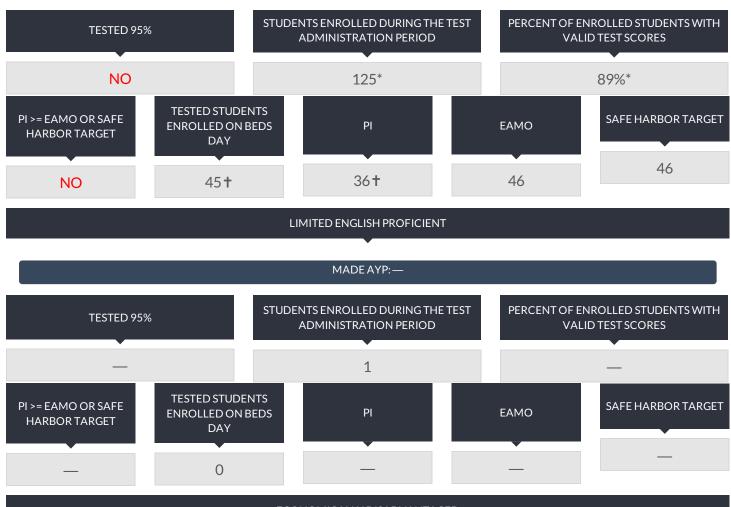

#### INFORMATION ABOUT STUDENTS WITH DISABILITIES (2014 - 15)

Commissioner's Regulations require reporting students with disabilities by the percent of time they are in general education classrooms and the classification rate of students with disabilities. These data are to be compared with percentages for similar districts and all public schools. The required percentages for this district are reported below.

#### STUDENT PLACEMENT (PERCENT OF TIME INSIDE REGULAR CLASSROOM)

The source data for the statistics in this table were reported through the Student Information Repository System (SIRS) and verified in Verification Report 5. The counts are numbers of students reported in the least restrictive environment categories for school-age programs (ages 6-21) on BEDS Day, which is the first Wednesday of the reporting year. The percentages represent the amount of time students with disabilities are in general-education classrooms, regardless of the amount and cost of special-education services they receive. Rounding of percentage values may cause them to sum to a number slightly different from 100%.

## SCHOOL-AGE STUDENTS WITH DISABILITIES CLASSIFICATION RATE

| THIS SCHOOL DISTRICT | SIMILAR DISTRICT GROUP | NY STATE |
|----------------------|------------------------|----------|
| 16.4%                | 12.7%                  | 14.3%    |

This rate is a ratio of the count of school-age students with disabilities (ages 4-21) to the total enrollment of all school-age students in the school district, including students who are parentally placed in nonpublic schools located in the school district. The numerator includes all school-age students for whom a district has Committee on Special Education (CSE) responsibility to ensure the provision of special-education services. The denominator includes all school-age students who reside in the district. In the case of parentally placed students in nonpublic schools, it includes the number of students who attend the nonpublic schools located in the school district. Source data are drawn from the SIRS and from the Basic Education Data System (BEDS).