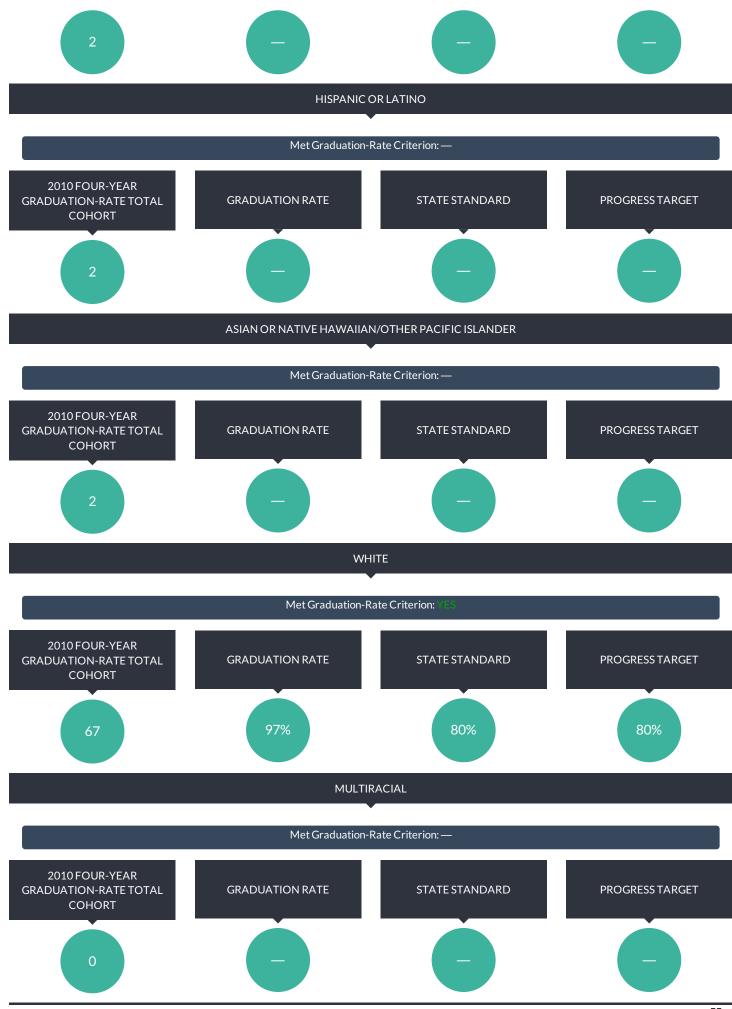

## SCHOOL-AGE STUDENTS WITH DISABILITIES CLASSIFICATION RATE

| THIS SCHOOL DISTRICT | SIMILAR DISTRICT GROUP | NY STATE |
|----------------------|------------------------|----------|
| 16.4%                | 12.7%                  | 14.3%    |

This rate is a ratio of the count of school-age students with disabilities (ages 4-21) to the total enrollment of all school-age students in the school district, including students who are parentally placed in nonpublic schools located in the school district. The numerator includes all school-age students for whom a district has Committee on Special Education (CSE) responsibility to ensure the provision of special-education services. The denominator includes all school-age students who reside in the district. In the case of parentally placed students in nonpublic schools, it includes the number of students who attend the nonpublic schools located in the school district. Source data are drawn from the SIRS and from the Basic Education Data System (BEDS).