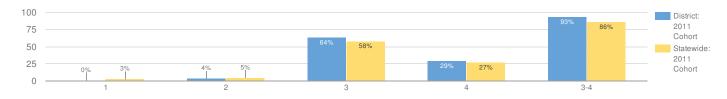

## TOTAL COHORT RESULTS IN SECONDARY-LEVEL MATHEMATICS AFTER FOUR YEARS OF INSTRUCTION

| GROUP                            | TOTAL TESTED | PROFICIENT | LEVEL 1 L |    | LEVEL 2 LEVEL 3 |     | LEVEL 4 |     |    |     |
|----------------------------------|--------------|------------|-----------|----|-----------------|-----|---------|-----|----|-----|
| ALLSTUDENTS                      | 56           | 93%        | 0         | 0% | 2               | 4%  | 36      | 64% | 16 | 29% |
| GENERALEDUCATION                 | 49           | 100%       | 0         | 0% | 0               | 0%  | 33      | 67% | 16 | 33% |
| STUDENTS WITH DISABILITIES       | 7            | 43%        | 0         | 0% | 2               | 29% | 3       | 43% | 0  | 0%  |
| AMERICAN INDIAN OR ALASKA NATIVE | 1            | _%         | -         | -  | _               | -   | _       | -   | _  | -   |
| BLACK OR AFRICAN AMERICAN        | 1            | _%         | -         | -  | -               | -   | -       | -   | -  | -   |
| HISPANIC OR LATINO               | 1            | _%         | -         | -  | -               | -   | -       | -   | _  | _   |
| WHITE                            | 53           | _%         | -         | -  | _               | -   | -       | -   | _  | _   |
| SMALL GROUP TOTAL                | 56           | 93%        | 0         | 0% | 2               | 4%  | 36      | 64% | 16 | 29% |
| FEMALE                           | 24           | 92%        | 0         | 0% | 0               | 0%  | 15      | 63% | 7  | 29% |
| MALE                             | 32           | 94%        | 0         | 0% | 2               | 6%  | 21      | 66% | 9  | 28% |
| NON-ENGLISH LANGUAGE LEARNERS    | 56           | 93%        | 0         | 0% | 2               | 4%  | 36      | 64% | 16 | 29% |
| ECONOMICALLY DISADVANTAGED       | 21           | 86%        | 0         | 0% | 1               | 5%  | 14      | 67% | 4  | 19% |
| NOT ECONOMICALLY DISADVANTAGED   | 35           | 97%        | 0         | 0% | 1               | 3%  | 22      | 63% | 12 | 34% |
| NOTMIGRANT                       | 56           | 93%        | 0         | 0% | 2               | 4%  | 36      | 64% | 16 | 29% |