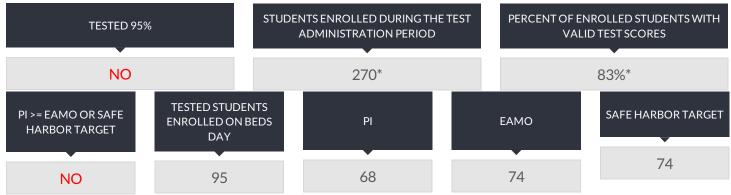

#### INFORMATION ABOUT STUDENTS WITH DISABILITIES (2014 - 15)

Commissioner's Regulations require reporting students with disabilities by the percent of time they are in general education classrooms and the classification rate of students with disabilities. These data are to be compared with percentages for similar districts and all public schools. The required percentages for this district are reported below.

#### STUDENT PLACEMENT (PERCENT OF TIME INSIDE REGULAR CLASSROOM)

The source data for the statistics in this table were reported through the Student Information Repository System (SIRS) and verified in Verification Report 5. The counts are numbers of students reported in the least restrictive environment categories for school-age programs (ages 6-21) on BEDS Day, which is the first Wednesday of the reporting year. The percentages represent the amount of time students with disabilities are in general-education classrooms, regardless of the amount and cost of special-education services they receive. Rounding of percentage values may cause them to sum to a number slightly different from 100%.