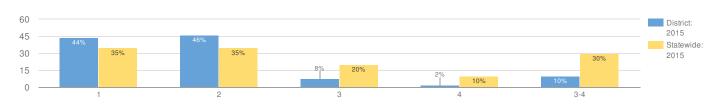

## **GRADE 3 ENGLISH LANGUAGE ARTS**

#### MEAN SCORE: 297

| GROUP                          | TOTAL TESTED | PROFICIENT | LEV | 'EL 1 | LEV | 'EL 2 | LEV | EL 3 | LEV | ′EL 4 |
|--------------------------------|--------------|------------|-----|-------|-----|-------|-----|------|-----|-------|
|                                | 37           | 059/       |     | 0.00% | 40  | 070/  | 40  | 070/ | 0   | 00/   |
| ALL STUDENTS                   | 37           | 35%        | 14  | 38%   | 10  | 27%   | 10  | 27%  | 3   | 8%    |
| GENERAL EDUCATION              | 28           | 46%        | 6   | 21%   | 9   | 32%   | 10  | 36%  | 3   | 11%   |
| STUDENTS WITH DISABILITIES     | 9            | 0%         | 8   | 89%   | 1   | 11%   | 0   | 0%   | 0   | 0%    |
| BLACK OR AFRICAN AMERICAN      | 1            | _%         | -   | -     | -   | -     | -   | -    | -   | -     |
| WHITE                          | 36           | _%         | -   | -     | -   | -     | -   | -    | -   | -     |
| SMALL GROUP TOTAL              | 37           | 35%        | 14  | 38%   | 10  | 27%   | 10  | 27%  | 3   | 8%    |
| FEMALE                         | 16           | 50%        | 4   | 25%   | 4   | 25%   | 7   | 44%  | 1   | 6%    |
| MALE                           | 21           | 24%        | 10  | 48%   | 6   | 29%   | 3   | 14%  | 2   | 10%   |
| NON-ENGLISH LANGUAGE LEARNERS  | 37           | 35%        | 14  | 38%   | 10  | 27%   | 10  | 27%  | 3   | 8%    |
| ECONOMICALLY DISADVANTAGED     | 18           | 28%        | 9   | 50%   | 4   | 22%   | 5   | 28%  | 0   | 0%    |
| NOT ECONOMICALLY DISADVANTAGED | 19           | 42%        | 5   | 26%   | 6   | 32%   | 5   | 26%  | 3   | 16%   |
| NOTMIGRANT                     | 37           | 35%        | 14  | 38%   | 10  | 27%   | 10  | 27%  | 3   | 8%    |