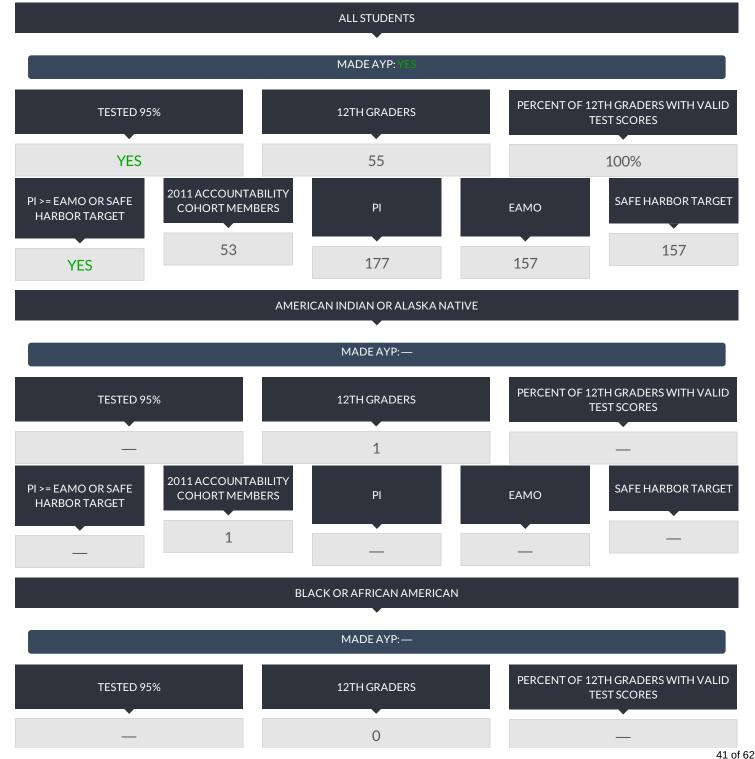

#### ALL STUDENTS

| DROPPED OUT | ENTERED APPROVED HIGH SCHOOL<br>EQUIVALENCY PREPARATION PROGRAM |   | TOTAL NON( | COMPLETERS |
|-------------|-----------------------------------------------------------------|---|------------|------------|
|             | -                                                               | - | -          | -          |

#### **GENERAL EDUCATION**

| DROPPED OUT |   | /ED HIGH SCHOOL<br>ARATION PROGRAM | TOTAL NONG | COMPLETERS |
|-------------|---|------------------------------------|------------|------------|
|             | - | -                                  | _          | _          |

#### STUDENTS WITH DISABILITIES

| DROPPED OUT | ENTERED APPROVED HIGH SCHOOL<br>EQUIVALENCY PREPARATION PROGRAM | TOTAL NONCOMPLETERS |  |
|-------------|-----------------------------------------------------------------|---------------------|--|
|             |                                                                 |                     |  |