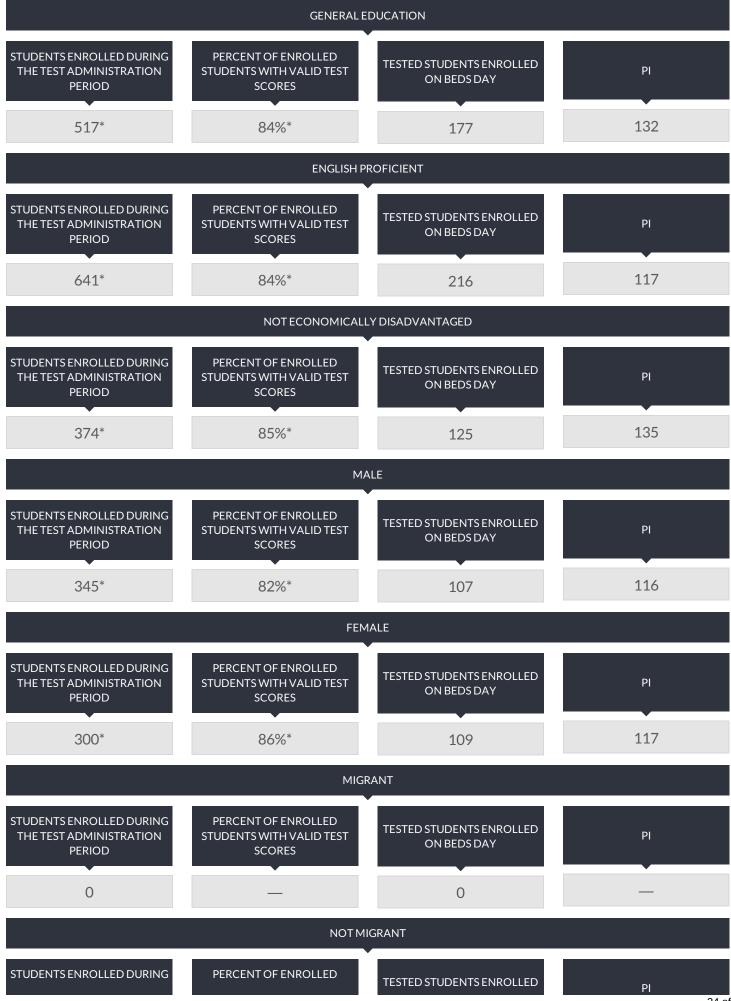

#### INFORMATION ABOUT STUDENTS WITH DISABILITIES (2014 - 15)

Commissioner's Regulations require reporting students with disabilities by the percent of time they are in general education classrooms and the classification rate of students with disabilities. These data are to be compared with percentages for similar districts and all public schools. The required percentages for this district are reported below.

#### STUDENT PLACEMENT (PERCENT OF TIME INSIDE REGULAR CLASSROOM)

The source data for the statistics in this table were reported through the Student Information Repository System (SIRS) and verified in Verification Report 5. The counts are numbers of students reported in the least restrictive environment categories for school-age programs (ages 6-21) on BEDS Day, which is the first Wednesday of the reporting year. The percentages represent the amount of time students with disabilities are in general-education classrooms, regardless of the amount and cost of special-education services they receive. Rounding of percentage values may cause them to sum to a number slightly different from 100%.

## SCHOOL-AGE STUDENTS WITH DISABILITIES CLASSIFICATION RATE

| THIS SCHOOL DISTRICT | SIMILAR DISTRICT GROUP | NY STATE |
|----------------------|------------------------|----------|
| 16.4%                | 12.7%                  | 14.3%    |

This rate is a ratio of the count of school-age students with disabilities (ages 4-21) to the total enrollment of all school-age students in the school district, including students who are parentally placed in nonpublic schools located in the school district. The numerator includes all school-age students for whom a district has Committee on Special Education (CSE) responsibility to ensure the provision of special-education services. The denominator includes all school-age students who reside in the district. In the case of parentally placed students in nonpublic schools, it includes the number of students who attend the nonpublic schools located in the school district. Source data are drawn from the SIRS and from the Basic Education Data System (BEDS).