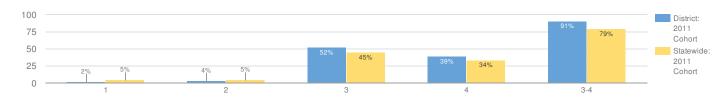

## TOTAL COHORT RESULTS IN SECONDARY-LEVEL GLOBAL HISTORY AND GEOGRAPHY AFTER FOUR YEARS OF INSTRUCTION

| GROUP                            | TOTAL TESTED | PROFICIENT | LEV | 'EL 1 | LEV | /EL 2 I |    | 'EL 3 | LEVEL 4 |     |
|----------------------------------|--------------|------------|-----|-------|-----|---------|----|-------|---------|-----|
| ALLSTUDENTS                      | 56           | 91%        | 1   | 2%    | 2   | 4%      | 29 | 52%   | 22      | 39% |
| GENERAL EDUCATION                | 49           | 98%        | 0   | 0%    | 1   | 2%      | 26 | 53%   | 22      | 45% |
| STUDENTS WITH DISABILITIES       | 7            | 43%        | 1   | 14%   | 1   | 14%     | 3  | 43%   | 0       | 0%  |
| AMERICAN INDIAN OR ALASKA NATIVE | 1            | _%         | -   | -     | -   | -       | _  | -     | -       | -   |
| BLACK OR AFRICAN AMERICAN        | 1            | _%         | -   | -     | -   | -       | -  | _     | _       | _   |
| HISPANIC OR LATINO               | 1            | _%         | -   | -     | -   | -       | -  | -     | _       | -   |
| WHITE                            | 53           | _%         | -   | -     | -   | -       | -  | -     | _       | -   |
| SMALL GROUP TOTAL                | 56           | 91%        | 1   | 2%    | 2   | 4%      | 29 | 52%   | 22      | 39% |
| FEMALE                           | 24           | 92%        | 0   | 0%    | 0   | 0%      | 16 | 67%   | 6       | 25% |
| MALE                             | 32           | 91%        | 1   | 3%    | 2   | 6%      | 13 | 41%   | 16      | 50% |
| NON-ENGLISH LANGUAGE LEARNERS    | 56           | 91%        | 1   | 2%    | 2   | 4%      | 29 | 52%   | 22      | 39% |
| ECONOMICALLY DISADVANTAGED       | 21           | 86%        | 0   | 0%    | 1   | 5%      | 12 | 57%   | 6       | 29% |
| NOT ECONOMICALLY DISADVANTAGED   | 35           | 94%        | 1   | 3%    | 1   | 3%      | 17 | 49%   | 16      | 46% |
| NOTMIGRANT                       | 56           | 91%        | 1   | 2%    | 2   | 4%      | 29 | 52%   | 22      | 39% |