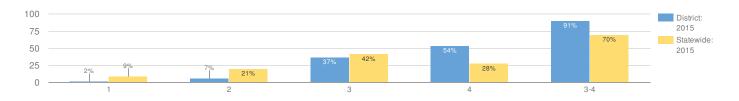

#### MEAN SCORE: 72

| GROUP                          | TOTAL TESTED | PROFICIENT | LEV | LEVEL 1 |   | 'EL 2 | LEVEL 3 |     | LEV | ′EL 4 |
|--------------------------------|--------------|------------|-----|---------|---|-------|---------|-----|-----|-------|
| ALL STUDENTS                   | 19           | 79%        | 1   | 5%      | 3 | 16%   | 11      | 58% | 4   | 21%   |
| GENERAL EDUCATION              | 17           | _%         | _   | _       | _ | _     | _       | -   | _   | _     |
| STUDENTS WITH DISABILITIES     | 2            | _%         | -   | -       | - | -     | -       | -   | _   | -     |
| HISPANIC OR LATINO             | 1            | _%         | -   | -       | - | -     | -       | -   | _   | -     |
| WHITE                          | 18           | _%         | -   | -       | - | -     | -       | -   | _   | -     |
| SMALL GROUP TOTAL              | 19           | 79%        | 1   | 5%      | 3 | 16%   | 11      | 58% | 4   | 21%   |
| FEMALE                         | 11           | 82%        | 0   | 0%      | 2 | 18%   | 7       | 64% | 2   | 18%   |
| MALE                           | 8            | 75%        | 1   | 13%     | 1 | 13%   | 4       | 50% | 2   | 25%   |
| NON-ENGLISH LANGUAGE LEARNERS  | 19           | 79%        | 1   | 5%      | 3 | 16%   | 11      | 58% | 4   | 21%   |
| ECONOMICALLY DISADVANTAGED     | 10           | 80%        | 0   | 0%      | 2 | 20%   | 6       | 60% | 2   | 20%   |
| NOT ECONOMICALLY DISADVANTAGED | 9            | 78%        | 1   | 11%     | 1 | 11%   | 5       | 56% | 2   | 22%   |
| NOTMIGRANT                     | 19           | 79%        | 1   | 5%      | 3 | 16%   | 11      | 58% | 4   | 21%   |