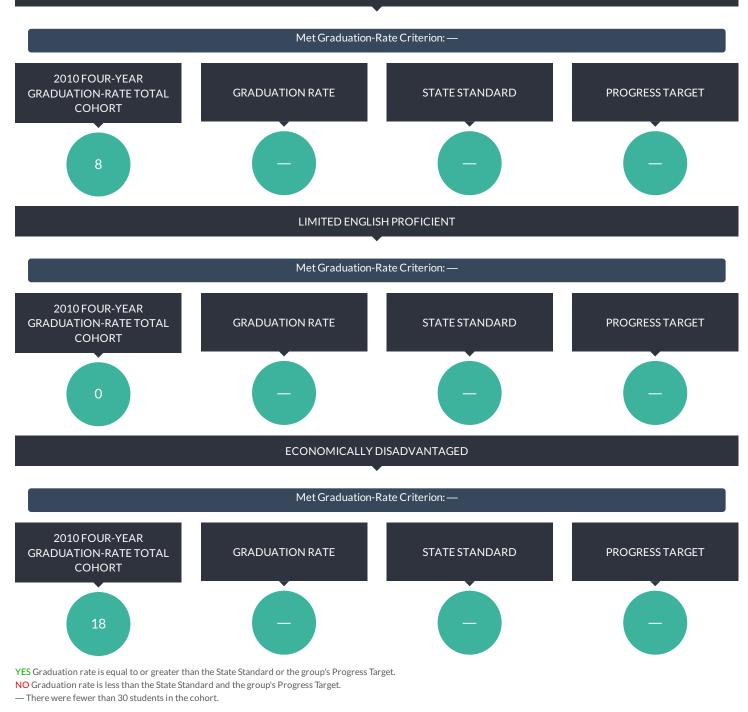

## SCHOOL-AGE STUDENTS WITH DISABILITIES CLASSIFICATION RATE

| THIS SCHOOL DISTRICT | SIMILAR DISTRICT GROUP | NY STATE |
|----------------------|------------------------|----------|
| 16.4%                | 12.7%                  | 14.3%    |

This rate is a ratio of the count of school-age students with disabilities (ages 4-21) to the total enrollment of all school-age students in the school district, including students who are parentally placed in nonpublic schools located in the school district. The numerator includes all school-age students for whom a district has Committee on Special Education (CSE) responsibility to ensure the provision of special-education services. The denominator includes all school-age students who reside in the district. In the case of parentally placed students in nonpublic schools, it includes the number of students who attend the nonpublic schools located in the school district. Source data are drawn from the SIRS and from the Basic Education Data System (BEDS).