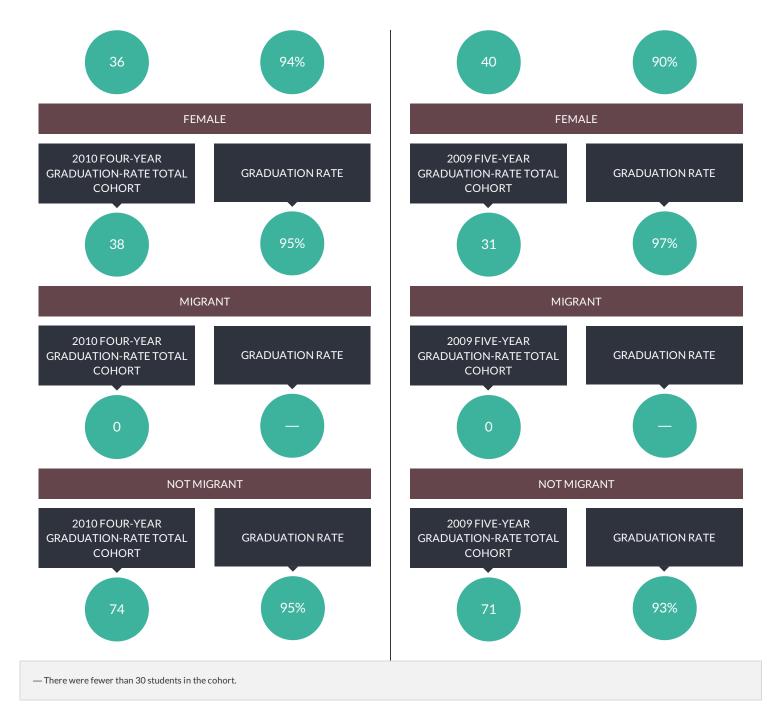

#### TOTAL COHORT RESULTS IN SECONDARY-LEVEL ENGLISH LANGUAGE ARTS AFTER FOUR YEARS OF INSTRUCTION

| GROUP                            | TOTAL TESTED | PROFICIENT | LEV | 'EL 1 | LEV | ′EL 2 | LEV | ′EL 3 | LEVEL 4 |     |
|----------------------------------|--------------|------------|-----|-------|-----|-------|-----|-------|---------|-----|
| ALLSTUDENTS                      | 56           | 91%        | 0   | 0%    | 1   | 2%    | 18  | 32%   | 33      | 59% |
| GENERAL EDUCATION                | 49           | 98%        | 0   | 0%    | 0   | 0%    | 16  | 33%   | 32      | 65% |
| STUDENTS WITH DISABILITIES       | 7            | 43%        | 0   | 0%    | 1   | 14%   | 2   | 29%   | 1       | 14% |
| AMERICAN INDIAN OR ALASKA NATIVE | 1            | _%         | -   | -     | -   | -     | -   | -     | _       | -   |
| BLACK OR AFRICAN AMERICAN        | 1            | _%         | -   | -     | -   | -     | -   | -     | _       | _   |
| HISPANIC OR LATINO               | 1            | _%         | -   | -     | -   | -     | -   | -     | -       | -   |
| WHITE                            | 53           | _%         | -   | -     | -   | -     | -   | _     | -       | -   |
| SMALL GROUP TOTAL                | 56           | 91%        | 0   | 0%    | 1   | 2%    | 18  | 32%   | 33      | 59% |
| FEMALE                           | 24           | 92%        | 0   | 0%    | 0   | 0%    | 8   | 33%   | 14      | 58% |
| MALE                             | 32           | 91%        | 0   | 0%    | 1   | 3%    | 10  | 31%   | 19      | 59% |
| NON-ENGLISH LANGUAGE LEARNERS    | 56           | 91%        | 0   | 0%    | 1   | 2%    | 18  | 32%   | 33      | 59% |
| ECONOMICALLY DISADVANTAGED       | 21           | 81%        | 0   | 0%    | 1   | 5%    | 8   | 38%   | 9       | 43% |
| NOT ECONOMICALLY DISADVANTAGED   | 35           | 97%        | 0   | 0%    | 0   | 0%    | 10  | 29%   | 24      | 69% |
| NOTMIGRANT                       | 56           | 91%        | 0   | 0%    | 1   | 2%    | 18  | 32%   | 33      | 59% |