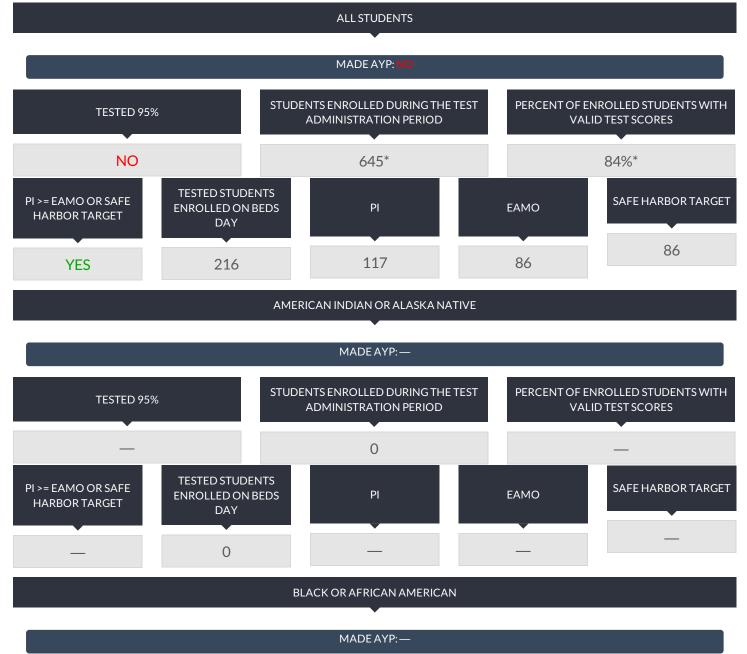

#### FISCAL ACCOUNTABILITY SUMMARY (2013 - 14)

Commissioner's Regulations require that certain expenditure ratios for general-education and special-education students be reported and compared with ratios for similar districts and all public schools. The required ratios for this district are reported below.

The numbers used to compute the statistics on this page were collected on the State Aid Form A, the State Aid Form F, the School District Annual Financial Report (ST-3), and from the Student Information Repository System (SIRS).

## THIS SCHOOL DISTRICT

## ALL SCHOOL DISTRICTS

| GENERAL EDUCATION          | SPECIAL EDUCATION          |
|----------------------------|----------------------------|
| INSTRUCTIONAL EXPENDITURES | INSTRUCTIONAL EXPENDITURES |
| \$31,235,849,883           | \$13,185,189,540           |
| PUPILS                     | PUPILS                     |
| 2,660,775                  | 418,555                    |
| EXPENDITURES PER PUPIL     | EXPENDITURES PER PUPIL     |
| \$11,739                   | \$31,502                   |