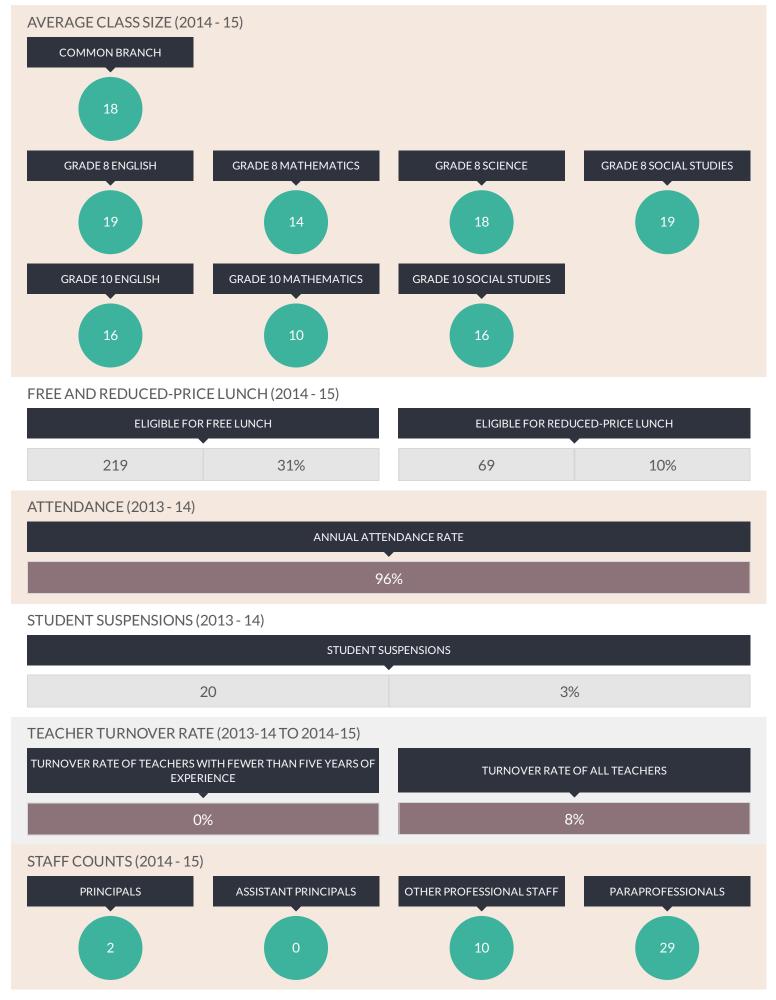

from the SIRS and from the Basic Education Data System (BEDS).

Similar District Groups are identified according to the Need-to-Resource-Capacity Index. More information is available on our NRC capacity categories page.

© COPYRIGHT NEW YORK STATE EDUCATION DEPARTMENT, ALL RIGHTS RESERVED. THIS DOCUMENT WAS CREATED ON: APRIL 20, 2016, 4:06 PM EST NAPLES CSD ENROLLMENT (2014 - 15)

#### ENROLLMENT BY GENDER







#### **OTHER GROUPS**

| ENGLISH LANG | JAGE LEARNERS | STUDENTS WIT | STUDENTS WITH DISABILITIES |  | ECONOMICALLY | DISADVANTAGED |
|--------------|---------------|--------------|----------------------------|--|--------------|---------------|
| —            | —             | 118          | 17%                        |  | 306          | 44%           |

## ENROLLMENT BY GRADE





#### **TEACHER QUALIFICATIONS (2014 - 15)**





#### HIGH SCHOOL NON-COMPLETERS (2014 - 15)

#### ALL STUDENTS

| DROPPED OUT | ENTERED APPROVED HIGH SCHOOL<br>EQUIVALENCY PREPARATION PROGRAM |   | TOTAL NON( | COMPLETERS |
|-------------|-----------------------------------------------------------------|---|------------|------------|
|             | -                                                               | - | -          | -          |

#### **GENERAL EDUCATION**

| DROPPED OUT |   | /ED HIGH SCHOOL<br>ARATION PROGRAM | TOTAL NONG | COMPLETERS |
|-------------|---|------------------------------------|------------|------------|
|             | - | -                                  | _          | _          |

#### STUDENTS WITH DISABILITIES

| DROPPED OUT | ENTERED APPROVED HIGH