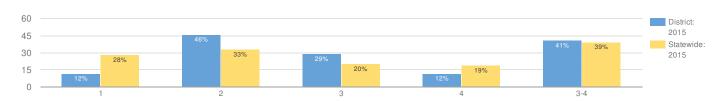

## **GRADE 4 MATHEMATICS**

| GROUP                      | TOTAL TESTED | PROFICIENT | LEV | LEVEL 1 LE |    | LEVEL 2 LEVEL 3 |    | ′EL 3 | LEVEL 4 |     |
|----------------------------|--------------|------------|-----|------------|----|-----------------|----|-------|---------|-----|
| ALL STUDENTS               | 30           | 47%        | 4   | 13%        | 12 | 40%             | 11 | 37%   | 3       | 10% |
| GENERALEDUCATION           | 26           | _%         | _   | -          | _  | -               | _  | -     | -       | _   |
| STUDENTS WITH DISABILITIES | 4            | _%         | -   | -          | -  | -               | -  | -     | -       | -   |
|                            |              |            |     |            |    |                 |    |       |         |     |

| ASIAN OR NATIVE HAWAIIAN/OTHER PACIFIC | 1  | _%  | - | -   | -  | -   | -  | -   | - | -   |
|----------------------------------------|----|-----|---|-----|----|-----|----|-----|---|-----|
| WHITE                                  | 29 | _%  | - | -   | -  | -   | -  | -   | - | -   |
| SMALL GROUP TOTAL                      | 30 | 47% | 4 | 13% | 12 | 40% | 11 | 37% | 3 | 10% |
| FEMALE                                 | 15 | 40% | 2 | 13% | 7  | 47% | 6  | 40% | 0 | 0%  |
| MALE                                   | 15 | 53% | 2 | 13% | 5  | 33% | 5  | 33% | 3 | 20% |
| NON-ENGLISH LANGUAGE LEARNERS          | 30 | 47% | 4 | 13% | 12 | 40% | 11 | 37% | 3 | 10% |
| ECONOMICALLY DISADVANTAGED             | 16 | 44% | 2 | 13% | 7  | 44% | 7  | 44% | 0 | 0%  |
| NOT ECONOMICALLY DISADVANTAGED         | 14 | 50% | 2 | 14% | 5  | 36% | 4  | 29% | 3 | 21% |
| NOTMIGRANT                             | 30 | 47% | 4 | 13% | 12 | 40% | 11 | 37% | 3 | 10% |