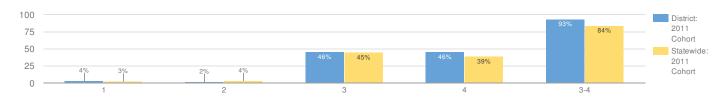

#### TOTAL COHORT RESULTS IN SECONDARY-LEVEL ENGLISH LANGUAGE ARTS AFTER FOUR YEARS OF INSTRUCTION

| GROUP                            | TOTAL TESTED | PROFICIENT | LEV | 'EL 1 | LEV | ′EL 2 | LEV | ′EL 3 | LEVEL 4 |     |
|----------------------------------|--------------|------------|-----|-------|-----|-------|-----|-------|---------|-----|
| ALLSTUDENTS                      | 56           | 91%        | 0   | 0%    | 1   | 2%    | 18  | 32%   | 33      | 59% |
| GENERAL EDUCATION                | 49           | 98%        | 0   | 0%    | 0   | 0%    | 16  | 33%   | 32      | 65% |
| STUDENTS WITH DISABILITIES       | 7            | 43%        | 0   | 0%    | 1   | 14%   | 2   | 29%   | 1       | 14% |
| AMERICAN INDIAN OR ALASKA NATIVE | 1            | _%         | -   | -     | -   | -     | -   | -     | _       | -   |
| BLACK OR AFRICAN AMERICAN        | 1            | _%         | -   | -     | -   | -     | -   | -     | _       | _   |
| HISPANIC OR LATINO               | 1            | _%         | -   | -     | -   | -     | -   | -     | -       | -   |
| WHITE                            | 53           | _%         | -   | -     | -   | -     | -   | _     | -       | -   |
| SMALL GROUP TOTAL                | 56           | 91%        | 0   | 0%    | 1   | 2%    | 18  | 32%   | 33      | 59% |
| FEMALE                           | 24           | 92%        | 0   | 0%    | 0   | 0%    | 8   | 33%   | 14      | 58% |
| MALE                             | 32           | 91%        | 0   | 0%    | 1   | 3%    | 10  | 31%   | 19      | 59% |
| NON-ENGLISH LANGUAGE LEARNERS    | 56           | 91%        | 0   | 0%    | 1   | 2%    | 18  | 32%   | 33      | 59% |
| ECONOMICALLY DISADVANTAGED       | 21           | 81%        | 0   | 0%    | 1   | 5%    | 8   | 38%   | 9       | 43% |
| NOT ECONOMICALLY DISADVANTAGED   | 35           | 97%        | 0   | 0%    | 0   | 0%    | 10  | 29%   | 24      | 69% |
| NOTMIGRANT                       | 56           | 91%        | 0   | 0%    | 1   | 2%    | 18  | 32%   | 33      | 59% |

## TOTAL COHORT RESULTS IN SECONDARY-LEVEL MATHEMATICS AFTER FOUR YEARS OF INSTRUCTION

| GROUP                            | TOTAL TESTED | PROFICIENT | LEVEL 1 L |    | LEVEL 2 LEVEL 3 |     | LEVEL 4 |     |    |     |
|----------------------------------|--------------|------------|-----------|----|-----------------|-----|---------|-----|----|-----|
| ALLSTUDENTS                      | 56           | 93%        | 0         | 0% | 2               | 4%  | 36      | 64% | 16 | 29% |
| GENERALEDUCATION                 | 49           | 100%       | 0         | 0% | 0               | 0%  | 33      | 67% | 16 | 33% |
| STUDENTS WITH DISABILITIES       | 7            | 43%        | 0         | 0% | 2               | 29% | 3       | 43% | 0  | 0%  |
| AMERICAN INDIAN OR ALASKA NATIVE | 1            | _%         | -         | -  | _               | -   | _       | -   | _  | -   |
| BLACK OR AFRICAN AMERICAN        | 1            | _%         | -         | -  | -               | -   | -       | -   | -  | -   |
| HISPANIC OR LATINO               | 1            | _%         | -         | -  | -               | -   | -       | -   | _  | _   |
| WHITE                            | 53           | _%         | -         | -  | _               | -   | -       | -   | _  | _   |
| SMALL GROUP TOTAL                | 56           | 93%        | 0         | 0% | 2               | 4%  | 36      | 64% | 16 | 29% |
| FEMALE                           | 24           | 92%        | 0         | 0% | 0               | 0%  | 15      | 63% | 7  | 29% |
| MALE                             | 32           | 94%        | 0         | 0% | 2               | 6%  | 21      | 66% | 9  | 28% |
| NON-ENGLISH LANGUAGE LEARNERS    | 56           | 93%        | 0         | 0% | 2               | 4%  | 36      | 64% | 16 | 29% |
| ECONOMICALLY DISADVANTAGED       | 21           | 86%        | 0         | 0% | 1               | 5%  | 14      | 67% | 4  | 19% |
| NOT ECONOMICALLY DISADVANTAGED   | 35           | 97%        | 0         | 0% | 1               | 3%  | 22      | 63% | 12 | 34% |
| NOTMIGRANT                       | 56           | 93%        | 0         | 0% | 2               | 4%  | 36      | 64% | 16 | 29% |

## TOTAL COHORT RESULTS IN SECONDARY-LEVEL GLOBAL HISTORY AND GEOGRAPHY AFTER FOUR YEARS OF INSTRUCTION

| GROUP                            | TOTAL TESTED | PROFICIENT | LEV | 'EL 1 | LEV | /EL 2 I |    | 'EL 3 | LEVEL 4 |     |
|----------------------------------|--------------|------------|-----|-------|-----|---------|----|-------|---------|-----|
| ALLSTUDENTS                      | 56           | 91%        | 1   | 2%    | 2   | 4%      | 29 | 52%   | 22      | 39% |
| GENERAL EDUCATION                | 49           | 98%        | 0   | 0%    | 1   | 2%      | 26 | 53%   | 22      | 45% |
| STUDENTS WITH DISABILITIES       | 7            | 43%        | 1   | 14%   | 1   | 14%     | 3  | 43%   | 0       | 0%  |
| AMERICAN INDIAN OR ALASKA NATIVE | 1            | _%         | -   | -     | -   | -       | _  | -     | -       | -   |
| BLACK OR AFRICAN AMERICAN        | 1            | _%         | -   | -     | -   | -       | -  | _     | _       | _   |
| HISPANIC OR LATINO               | 1            | _%         | -   | -     | -   | -       | -  | -     | _       | -   |
| WHITE                            | 53           | _%         | -   | -     | -   | -       | -  | -     | _       | -   |
| SMALL GROUP TOTAL                | 56           | 91%        | 1   | 2%    | 2   | 4%      | 29 | 52%   | 22      | 39% |
| FEMALE                           | 24           | 92%        | 0   | 0%    | 0   | 0%      | 16 | 67%   | 6       | 25% |
| MALE                             | 32           | 91%        | 1   | 3%    | 2   | 6%      | 13 | 41%   | 16      | 50% |
| NON-ENGLISH LANGUAGE LEARNERS    | 56           | 91%        | 1   | 2%    | 2   | 4%      | 29 | 52%   | 22      | 39% |
| ECONOMICALLY DISADVANTAGED       | 21           | 86%        | 0   | 0%    | 1   | 5%      | 12 | 57%   | 6       | 29% |
| NOT ECONOMICALLY DISADVANTAGED   | 35           | 94%        | 1   | 3%    | 1   | 3%      | 17 | 49%   | 16      | 46% |
| NOTMIGRANT                       | 56           | 91%        | 1   | 2%    | 2   | 4%      | 29 | 52%   | 22      | 39% |

## TOTAL COHORT RESULTS IN SECONDARY-LEVEL U.S. HISTORY AND GOVERNMENT AFTER FOUR YEARS OF INSTRUCTION

| GROUP                            | TOTAL TESTED | PROFICIENT | LEVEL 1 |    | LEV | /EL 2 | LEVEL 3 |     | LEV | VEL4 |  |
|----------------------------------|--------------|------------|---------|----|-----|-------|---------|-----|-----|------|--|
| ALLSTUDENTS                      | 56           | 91%        | 0       | 0% | 1   | 2%    | 19      | 34% | 32  | 57%  |  |
|                                  |              |            |         |    | 1   |       |         |     |     |      |  |
| GENERALEDUCATION                 | 49           | 98%        | 0       | 0% | 0   | 0%    | 16      | 33% | 32  | 65%  |  |
| STUDENTS WITH DISABILITIES       | 7            | 43%        | 0       | 0% | 1   | 14%   | 3       | 43% | 0   | 0%   |  |
| AMERICAN INDIAN OR ALASKA NATIVE | 1            | _%         | -       | -  | -   | -     | -       | -   | -   | -    |  |
| BLACK OR AFRICAN AMERICAN        | 1            | _%         | -       | -  | -   | -     | -       | -   | -   | -    |  |
| HISPANIC OR LATINO               | 1            | _%         | -       | -  | -   | -     | -       | -   | -   | -    |  |
| WHITE                            | 53           | _%         | -       | -  | -   | -     | -       | -   | -   | -    |  |
| SMALL GROUP TOTAL                | 56           | 91%        | 0       | 0% | 1   | 2%    | 19      | 34% | 32  | 57%  |  |
| FEMALE                           | 24           | 92%        | 0       | 0% | 0   | 0%    | 7       | 29% | 15  | 63%  |  |
| MALE                             | 32           | 91%        | 0       | 0% | 1   | 3%    | 12      | 38% | 17  | 53%  |  |
| NON-ENGLISH LANGUAGE LEARNERS    | 56           | 91%        | 0       | 0% | 1   | 2%    | 19      | 34% | 32  | 57%  |  |
| ECONOMICALLY DISADVANTAGED       | 21           | 81%        | 0       | 0% | 1   | 5%    | 10      | 48% | 7   | 33%  |  |
| NOTECONOMICALLY DISADVANTAGED    | 35           | 97%        | 0       | 0% | 0   | 0%    | 9       | 26% | 25  | 71%  |  |
| NOTMIGRANT                       | 56           | 91%        | 0       | 0% | 1   | 2%    | 19      | 34% | 32  | 57%  |  |

#### TOTAL COHORT RESULTS IN SECONDARY-LEVEL SCIENCE AFTER FOUR YEARS OF INSTRUCTION

| GROUP                            | TOTAL TESTED | PROFICIENT | LEVEL 1 |     | LEVEL 2 |     | LEVEL 3 |     | LEVEL 4 |     |
|----------------------------------|--------------|------------|---------|-----|---------|-----|---------|-----|---------|-----|
| ALLSTUDENTS                      | 56           | 93%        | 2       | 4%  | 1       | 2%  | 26      | 46% | 26      | 46% |
| GENERAL EDUCATION                | 49           | 98%        | 1       | 2%  | 0       | 0%  | 23      | 47% | 25      | 51% |
| STUDENTS WITH DISABILITIES       | 7            | 57%        | 1       | 14% | 1       | 14% | 3       | 43% | 1       | 14% |
| AMERICAN INDIAN OR ALASKA NATIVE | 1            | _%         | -       | -   | -       | -   | -       | -   | _       | _   |
| BLACK OR AFRICAN AMERICAN        | 1            | _%         | -       | -   | -       | -   | -       | -   | _       | _   |
| HISPANIC OR LATINO               | 1            | _%         | -       | -   | -       | -   | -       | -   | -       | -   |
| WHITE                            | 53           | _%         | -       | -   | -       | -   | -       | -   | _       | -   |
| SMALL GROUP TOTAL                | 56           | 93%        | 2       | 4%  | 1       | 2%  | 26      | 46% | 26      | 46% |
| FEMALE                           | 24           | 92%        | 0       | 0%  | 1       | 4%  | 13      | 54% | 9       | 38% |
| MALE                             | 32           | 94%        | 2       | 6%  | 0       | 0%  | 13      | 41% | 17      | 53% |
| NON-ENGLISH LANGUAGE LEARNERS    | 56           | 93%        | 2       | 4%  | 1       | 2%  | 26      | 46% | 26      | 46% |
| ECONOMICALLY DISADVANTAGED       | 21           | 81%        | 2       | 10% | 1       | 5%  | 11      | 52% | 6       | 29% |
| NOT ECONOMICALLY DISADVANTAGED   | 35           | 100%       | 0       | 0%  | 0       | 0%  | 15      | 43% | 20      | 57% |
| NOTMIGRANT                       | 56           | 93%        | 2       | 4%  | 1       | 2%  | 26      | 46% | 26      | 46% |