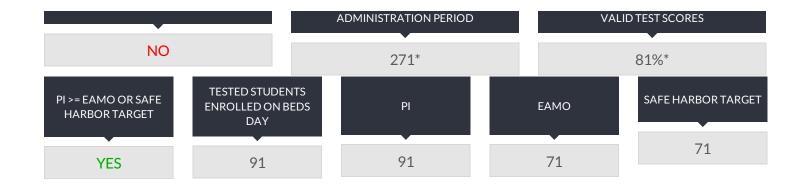

#### INFORMATION ABOUT STUDENTS WITH DISABILITIES (2014 - 15)

Commissioner's Regulations require reporting students with disabilities by the percent of time they are in general education classrooms and the classification rate of students with disabilities. These data are to be compared with percentages for similar districts and all public schools. The required percentages for this district are reported below.

#### STUDENT PLACEMENT (PERCENT OF TIME INSIDE REGULAR CLASSROOM)

The source data for the statistics in this table were reported through the Student Information Repository System (SIRS) and verified in Verification Report 5. The counts are numbers of students reported in the least restrictive environment categories for school-age programs (ages 6-21) on BEDS Day, which is the first Wednesday of the reporting year. The percentages represent the amount of time students with disabilities are in general-education classrooms, regardless of the amount and cost of special-education services they receive. Rounding of percentage values may cause them to sum to a number slightly different from 100%.

## SCHOOL-AGE STUDENTS WITH DISABILITIES CLASSIFICATION RATE

| THIS SCHOOL DISTRICT | SIMILAR DISTRICT GROUP | NY STATE |
|----------------------|------------------------|----------|
| 16.4%                | 12.7%                  | 14.3%    |

This rate is a ratio of the count of school-age students with disabilities (ages 4-21) to the total enrollment of all school-age students in the school district, including students who are parentally placed in nonpublic schools located in the school district. The numerator includes all school-age students for whom a district has Committee on Special Education (CSE) responsibility to ensure the provision of special-education services. The denominator includes all school-age students who reside in the district. In the case of parentally placed students in nonpublic schools, it includes the number of students who attend the nonpublic schools located in the school district. Source data are drawn from the SIRS and from the Basic Education Data System (BEDS).