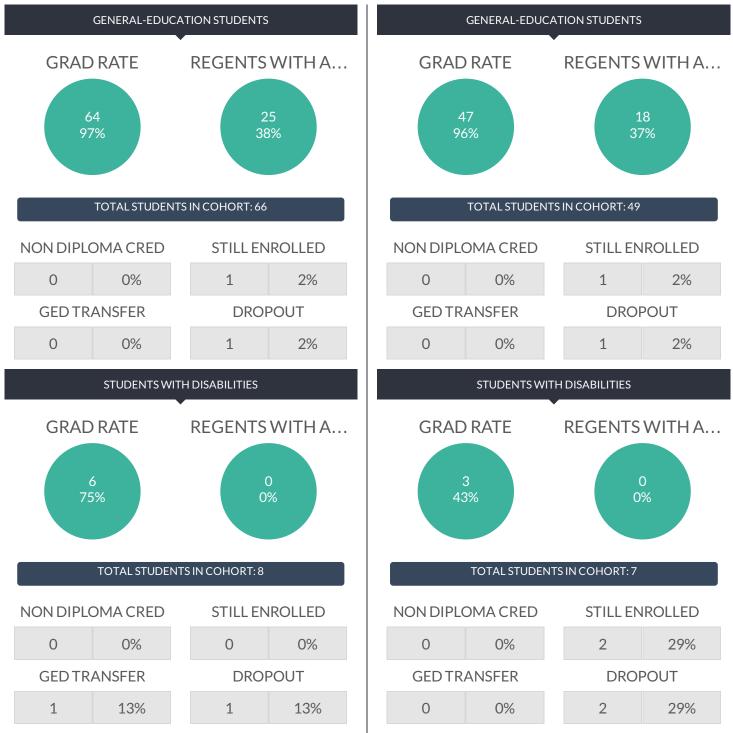

#### TOTAL COHORT RESULTS IN SECONDARY-LEVEL ENGLISH LANGUAGE ARTS AFTER FOUR YEARS OF INSTRUCTION

| GROUP                            | TOTAL TESTED | PROFICIENT | LEV | 'EL 1 | LEV | ′EL 2 | LEV | ′EL 3 | LEVEL 4 |     |
|----------------------------------|--------------|------------|-----|-------|-----|-------|-----|-------|---------|-----|
| ALLSTUDENTS                      | 56           | 91%        | 0   | 0%    | 1   | 2%    | 18  | 32%   | 33      | 59% |
| GENERAL EDUCATION                | 49           | 98%        | 0   | 0%    | 0   | 0%    | 16  | 33%   | 32      | 65% |
| STUDENTS WITH DISABILITIES       | 7            | 43%        | 0   | 0%    | 1   | 14%   | 2   | 29%   | 1       | 14% |
| AMERICAN INDIAN OR ALASKA NATIVE | 1            | _%         | -   | -     | -   | -     | -   | -     | _       | -   |
| BLACK OR AFRICAN AMERICAN        | 1            | _%         | -   | -     | -   | -     | -   | -     | _       | _   |
| HISPANIC OR LATINO               | 1            | _%         | -   | -     | -   | -     | -   | -     | -       | -   |
| WHITE                            | 53           | _%         | -   | -     | -   | -     | -   | _     | -       | -   |
| SMALL GROUP TOTAL                | 56           | 91%        | 0   | 0%    | 1   | 2%    | 18  | 32%   | 33      | 59% |
| FEMALE                           | 24           | 92%        | 0   | 0%    | 0   | 0%    | 8   | 33%   | 14      | 58% |
| MALE                             | 32           | 91%        | 0   | 0%    | 1   | 3%    | 10  | 31%   | 19      | 59% |
| NON-ENGLISH LANGUAGE LEARNERS    | 56           | 91%        | 0   | 0%    | 1   | 2%    | 18  | 32%   | 33      | 59% |
| ECONOMICALLY DISADVANTAGED       | 21           | 81%        | 0   | 0%    | 1   | 5%    | 8   | 38%   | 9       | 43% |
| NOT ECONOMICALLY DISADVANTAGED   | 35           | 97%        | 0   | 0%    | 0   | 0%    | 10  | 29%   | 24      | 69% |
| NOTMIGRANT                       | 56           | 91%        | 0   | 0%    | 1   | 2%    | 18  | 32%   | 33      | 59% |

## TOTAL COHORT RESULTS IN SECONDARY-LEVEL MATHEMATICS AFTER FOUR YEARS OF INSTRUCTION

| GROUP                            | TOTAL TESTED | PROFICIENT | LEVEL 1 L |    | LEVEL 2 LEVEL 3 |     | LEVEL 4 |     |    |     |
|----------------------------------|--------------|------------|-----------|----|-----------------|-----|---------|-----|----|-----|
| ALLSTUDENTS                      | 56           | 93%        | 0         | 0% | 2               | 4%  | 36      | 64% | 16 | 29% |
| GENERALEDUCATION                 | 49           | 100%       | 0         | 0% | 0               | 0%  | 33      | 67% | 16 | 33% |
| STUDENTS WITH DISABILITIES       | 7            | 43%        | 0         | 0% | 2               | 29% | 3       | 43% | 0  | 0%  |
| AMERICAN INDIAN OR ALASKA NATIVE | 1            | _%         | -         | -  | _               | -   | _       | -   | _  | -   |
| BLACK OR AFRICAN AMERICAN        | 1            | _%         | -         | -  | -               | -   | -       | -   | -  | -   |
| HISPANIC OR LATINO               | 1            | _%         | -         | -  | -               | -   | -       | -   | _  | _   |
| WHITE                            | 53           | _%         | -         | -  | _               | -   | -       | -   | _  | _   |
| SMALL GROUP TOTAL                | 56           | 93%        | 0         | 0% | 2               | 4%  | 36      | 64% | 16 | 29% |
| FEMALE                           | 24           | 92%        | 0         | 0% | 0               | 0%  | 15      | 63% | 7  | 29% |
| MALE                             | 32           | 94%        | 0         | 0% | 2               | 6%  | 21      | 66% | 9  | 28% |
| NON-ENGLISH LANGUAGE LEARNERS    | 56           | 93%        | 0         | 0% | 2               | 4%  | 36      | 64% | 16 | 29% |
| ECONOMICALLY DISADVANTAGED       | 21           | 86%        | 0         | 0% | 1               | 5%  | 14      | 67% | 4  | 19% |
| NOT ECONOMICALLY DISADVANTAGED   | 35           | 97%        | 0         | 0% | 1               | 3%  | 22      | 63% | 12 | 34% |
| NOTMIGRANT                       | 56           | 93%        | 0         | 0% | 2               | 4%  | 36      | 64% | 16 | 29% |

## TOTAL COHORT RESULTS IN SECONDARY-LEVEL GLOBAL HISTORY AND GEOGRAPHY AFTER FOUR YEARS OF INSTRUCTION

| GROUP                            | TOTAL TESTED | PROFICIENT | LEV | 'EL 1 | LEV | /EL 2 I |    | 'EL 3 | LEVEL 4 |     |
|----------------------------------|--------------|------------|-----|-------|-----|---------|----|-------|---------|-----|
| ALLSTUDENTS                      | 56           | 91%        | 1   | 2%    | 2   | 4%      | 29 | 52%   | 22      | 39% |
| GENERAL EDUCATION                | 49           | 98%        | 0   | 0%    | 1   | 2%      | 26 | 53%   | 22      | 45% |
| STUDENTS WITH DISABILITIES       | 7            | 43%        | 1   | 14%   | 1   | 14%     | 3  | 43%   | 0       | 0%  |
| AMERICAN INDIAN OR ALASKA NATIVE | 1            | _%         | -   | -     | -   | -       | _  | -     | -       | -   |
| BLACK OR AFRICAN AMERICAN        | 1            | _%         | -   | -     | -   | -       | -  | _     | _       | _   |
| HISPANIC OR LATINO               | 1            | _%         | -   | -     | -   | -       | -  | -     | _       | -   |
| WHITE                            | 53           | _%         | -   | -     | -   | -       | -  | -     | _       | -   |
| SMALL GROUP TOTAL                | 56           | 91%        | 1   | 2%    | 2   | 4%      | 29 | 52%   | 22      | 39% |
| FEMALE                           | 24           | 92%        | 0   | 0%    | 0   | 0%      | 16 | 67%   | 6       | 25% |
| MALE                             | 32           | 91%        | 1   | 3%    | 2   | 6%      | 13 | 41%   | 16      | 50% |
| NON-ENGLISH LANGUAGE LEARNERS    | 56           | 91%        | 1   | 2%    | 2   | 4%      | 29 | 52%   | 22      | 39% |
| ECONOMICALLY DISADVANTAGED       | 21           | 86%        | 0   | 0%    | 1   | 5%      | 12 | 57%   | 6       | 29% |
| NOT ECONOMICALLY DISADVANTAGED   | 35           | 94%        | 1   | 3%    | 1   | 3%      | 17 | 49%   | 16      | 46% |
| NOTMIGRANT                       | 56           | 91%        | 1   | 2%    | 2   | 4%      | 29 | 52%   | 22      | 39% |

## TOTAL COHORT RESULTS IN SECONDARY-LEVEL U.S. HISTORY AND GOVERNMENT AFTER FOUR YEARS OF INSTRUCTION

| GROUP                            | TOTAL TESTED | PROFICIENT | LEVEL 1 |    | LEV | /EL 2 | LEVEL 3 |     | LEV | VEL4 |  |
|----------------------------------|--------------|------------|---------|----|-----|-------|---------|-----|-----|------|--|
| ALLSTUDENTS                      | 56           | 91%        | 0       | 0% | 1   | 2%    | 19      | 34% | 32  | 57%  |  |
|                                  |              |            |         |    | 1   |       |         |     |     |      |  |
| GENERALEDUCATION                 | 49           | 98%        | 0       | 0% | 0   | 0%    | 16      | 33% | 32  | 65%  |  |
| STUDENTS WITH DISABILITIES       | 7            | 43%        | 0       | 0% | 1   | 14%   | 3       | 43% | 0   | 0%   |  |
| AMERICAN INDIAN OR ALASKA NATIVE | 1            | _%         | -       | -  | -   | -     | -       | -   | -   | -    |  |
| BLACK OR AFRICAN AMERICAN        | 1            | _%         | -       | -  | -   | -     | -       | -   | -   | -    |  |
| HISPANIC OR LATINO               | 1            | _%         | -       | -  | -   | -     | -       | -   | -   | -    |  |
| WHITE                            | 53           | _%         | -       | -  | -   | -     | -       | -   | -   | -    |  |
| SMALL GROUP TOTAL                | 56           | 91%        | 0       | 0% | 1   | 2%    | 19      | 34% | 32  | 57%  |  |
| FEMALE                           | 24           | 92%        | 0       | 0% | 0   | 0%    | 7       | 29% | 15  | 63%  |  |
| MALE                             | 32           | 91%        | 0       | 0% | 1   | 3%    | 12      | 38% | 17  | 53%  |  |
| NON-ENGLISH LANGUAGE LEARNERS    | 56           | 91%        | 0       | 0% | 1   | 2%    | 19      | 34% | 32  | 57%  |  |
| ECONOMICALLY DISADVANTAGED       | 21           | 81%        | 0       | 0% | 1   | 5%    | 10      | 48% | 7   | 33%  |  |
| NOTECONOMICALLY DISADVANTAGED    | 35           | 97%        | 0       | 0% | 0   | 0%    | 9       | 26% | 25  | 71%  |  |
| NOTMIGRANT                       | 56           | 91%        | 0       | 0% | 1   | 2%    | 19      | 34% | 32  | 57%  |  |

#### TOTAL COHORT RESULTS IN SECONDARY-LEVEL SCIENCE AFTER FOUR YEARS OF INSTRUCTION

| GROUP                            | TOTAL TESTED | PROFICIENT | LEVEL 1 |     | LEVEL 2 |     | LEVEL 3 |     | LEVEL 4 |     |
|----------------------------------|--------------|------------|---------|-----|---------|-----|---------|-----|---------|-----|
| ALLSTUDENTS                      | 56           | 93%        | 2       | 4%  | 1       | 2%  | 26      | 46% | 26      | 46% |
| GENERAL EDUCATION                | 49           | 98%        | 1       | 2%  | 0       | 0%  | 23      | 47% | 25      | 51% |
| STUDENTS WITH DISABILITIES       | 7            | 57%        | 1       | 14% | 1       | 14% | 3       | 43% | 1       | 14% |
| AMERICAN INDIAN OR ALASKA NATIVE | 1            | _%         | -       | -   | -       | -   | -       | -   | _       | _   |
| BLACK OR AFRICAN AMERICAN        | 1            | _%         | -       | -   | -       | -   | -       | -   | _       | _   |
| HISPANIC OR LATINO               | 1            | _%         | -       | -   | -       | -   | -       | -   | -       | -   |
| WHITE                            | 53           | _%         | -       | -   | -       | -   | -       | -   | _       | -   |
| SMALL GROUP TOTAL                | 56           | 93%        | 2       | 4%  | 1       | 2%  | 26      | 46% | 26      | 46% |
| FEMALE                           | 24           | 92%        | 0       | 0%  | 1       | 4%  | 13      | 54% | 9       | 38% |
| MALE                             | 32           | 94%        | 2       | 6%  | 0       | 0%  | 13      | 41% | 17      | 53% |
| NON-ENGLISH LANGUAGE LEARNERS    | 56           | 93%        | 2       | 4%  | 1       | 2%  | 26      | 46% | 26      | 46% |
| ECONOMICALLY DISADVANTAGED       | 21           | 81%        | 2       | 10% | 1       | 5%  | 11      | 52% | 6       | 29% |
| NOT ECONOMICALLY DISADVANTAGED   | 35           | 100%       | 0       | 0%  | 0       | 0%  | 15      | 43% | 20      | 57% |
| NOTMIGRANT                       | 56           | 93%        | 2       | 4%  | 1       | 2%  | 26      | 46% | 26      | 46% |