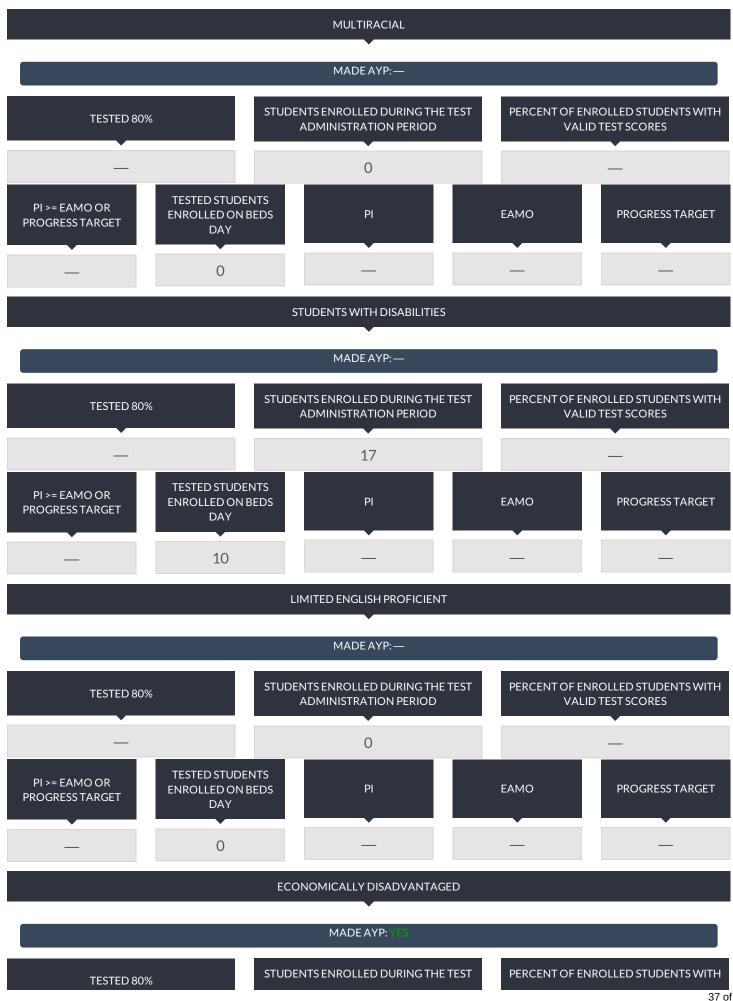

#### **OTHER GROUPS**

| ENGLISH LANG | JAGE LEARNERS | STUDENTS WIT | STUDENTS WITH DISABILITIES |  | ECONOMICALLY | DISADVANTAGED |
|--------------|---------------|--------------|----------------------------|--|--------------|---------------|
| —            | —             | 118          | 17%                        |  | 306          | 44%           |