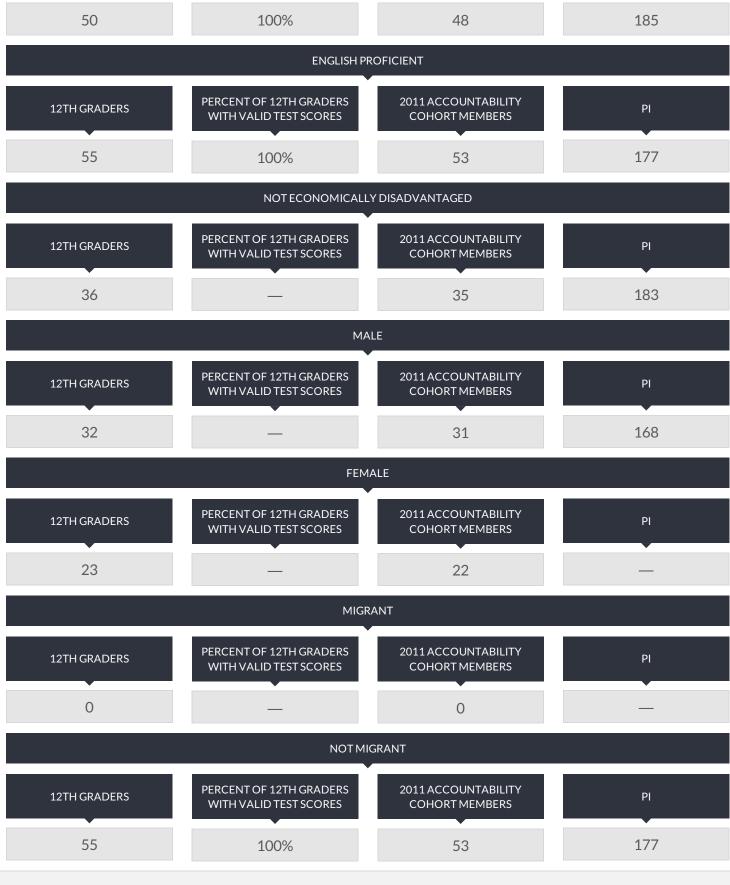

#### INFORMATION ABOUT STUDENTS WITH DISABILITIES (2014 - 15)

Commissioner's Regulations require reporting students with disabilities by the percent of time they are in general education classrooms and the classification rate of students with disabilities. These data are to be compared with percentages for similar districts and all public schools. The required percentages for this district are reported below.

#### STUDENT PLACEMENT (PERCENT OF TIME INSIDE REGULAR CLASSROOM)

The source data for the statistics in this table were reported through the Student Information Repository System (SIRS) and verified in Verification Report 5. The counts are numbers of students reported in the least restrictive environment categories for school-age programs (ages 6-21) on BEDS Day, which is the first Wednesday of the reporting year. The percentages represent the amount of time students with disabilities are in general-education classrooms, regardless of the amount and cost of special-education services they receive. Rounding of percentage values may cause them to sum to a number slightly different from 100%.

## SCHOOL-AGE STUDENTS WITH DISABILITIES CLASSIFICATION RATE

| THIS SCHOOL DISTRICT | SIMILAR DISTRICT GROUP | NY STATE |
|----------------------|------------------------|----------|
| 16.4%                | 12.7%                  | 14.3%    |

This rate is a ratio of the count of school-age students with disabilities (ages 4-21) to the total enrollment of all school-age students in the school district, including students who are parentally placed in nonpublic schools located in the school district. The numerator includes all school-age students for whom a district has Committee on Special Education (CSE) responsibility to ensure the provision of special-education services. The denominator includes all school-age students who reside in the district. In the case of parentally placed students in nonpublic schools, it includes the number of students who attend the nonpublic schools located in the school district. Source data are drawn from the SIRS and from the Basic Education Data System (BEDS).