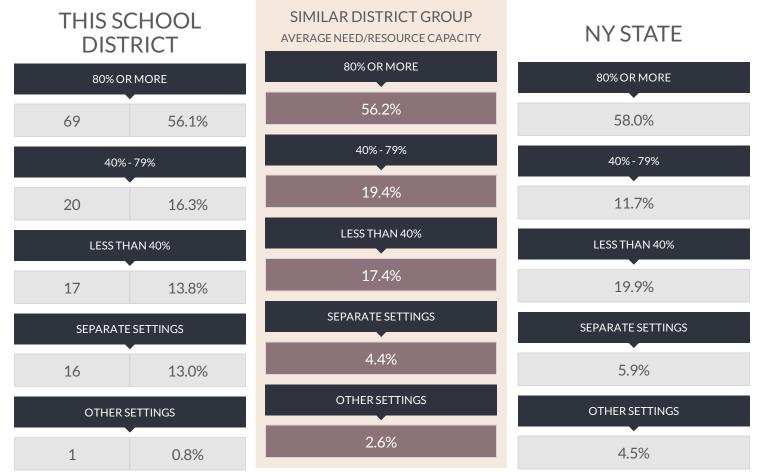

#### INFORMATION ABOUT STUDENTS WITH DISABILITIES (2014 - 15)

Commissioner's Regulations require reporting students with disabilities by the percent of time they are in general education classrooms and the classification rate of students with disabilities. These data are to be compared with percentages for similar districts and all public schools. The required percentages for this district are reported below.

#### STUDENT PLACEMENT (PERCENT OF TIME INSIDE REGULAR CLASSROOM)

The source data for the statistics in this table were reported through the Student Information Repository System (SIRS) and verified in Verification Report 5. The counts are numbers of students reported in the least restrictive environment categories for school-age programs (ages 6-21) on BEDS Day, which is the first Wednesday of the reporting year. The percentages represent the amount of time students with disabilities are in general-education classrooms, regardless of the amount and cost of special-education services they receive. Rounding of percentage values may cause them to sum to a number slightly different from 100%.

This rate is a ratio of the count of school-age students with disabilities (ages 4-21) to the total enrollment of all school-age students in the school district, including students who are parentally placed in nonpublic schools located in the school district. The numerator includes all school-age students for whom a district has Committee on Special Education (CSE) responsibility to ensure the provision of special-education services. The denominator includes all school-age students who reside in the district. In the case of parentally placed students in nonpublic schools, it includes the number of students who attend the nonpublic schools located in the school district. Source data are drawn from the SIRS and from the Basic Education Data System (BEDS).

Similar District Groups are identified according to the Need-to-Resource-Capacity Index. More information is available on our NRC capacity categories page.

© COPYRIGHT NEW YORK STATE EDUCATION DEPARTMENT, ALL RIGHTS RESERVED. THIS DOCUMENT WAS CREATED ON: APRIL 20, 2016, 4:06 PM EST NAPLES CSD ENROLLMENT (2014 - 15)