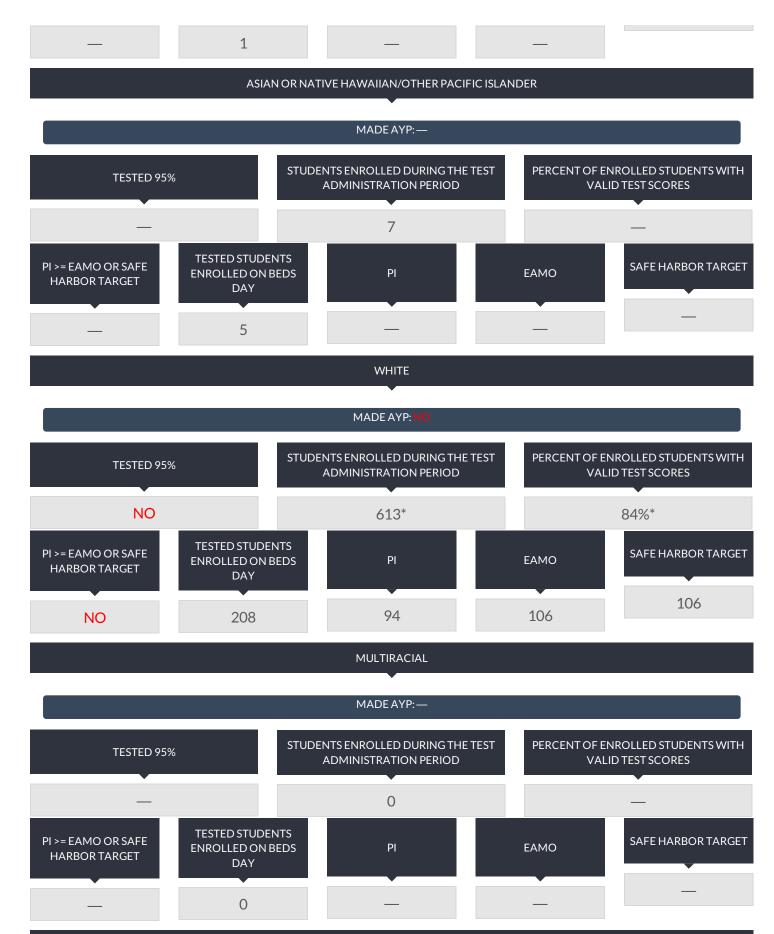

| -       | -       | -       |
| SECONDARY-LEVEL SOCIAL STUDIES | 1            | _%         | -       | -       | -       | -       |

#### NEW YORK STATE ENGLISH AS A SECOND LANGUAGE ACHIEVEMENT TEST (NYSESLAT) RESULTS (2014 - 15)

## **GRADE 6**

| GROUP            | TOTAL TESTED | ENTERING | EMERGING | TRANSITIONING | EXPANDING | COMMANDING |
|------------------|--------------|----------|----------|---------------|-----------|------------|
| ALL STUDENTS     | 1            | -        | -        | -             | -         | _          |
| GENERALEDUCATION | 1            | _        | -        | _             | -         | -          |

#### ELEMENTARY/MIDDLE-LEVEL ENGLISH LANGUAGE ARTS RESULTS FOR ACCOUNTABILITY

## ALL ACCOUNTABILITY GROUPS MADE AYP: NO

## ALL STUDENTS

MADE AYP:





STUDENTS WITH DISABILITIES

MADE AYP: NO



ECONOMICALLY DISADVANTAGED





## RESULTS FOR THE FOLLOWING GROUPS ARE NOT USED TO DETERMINE AYP.





<sup>28</sup> of 62

| THE TEST ADMINISTRATION<br>PERIOD | STUDENTS WITH VALID TEST<br>SCORES | ON BEDS DAY |    |
|-----------------------------------|------------------------------------|-------------|----|
|                                   |                                    | •           | 05 |
| 610*                              | 84%*                               | 216         | 95 |
| 042                               | 0470                               |             |    |

- There were fewer than 40 students enrolled during the test administration period, so the Percent of Enrolled Students with Valid Test Scores data are suppre