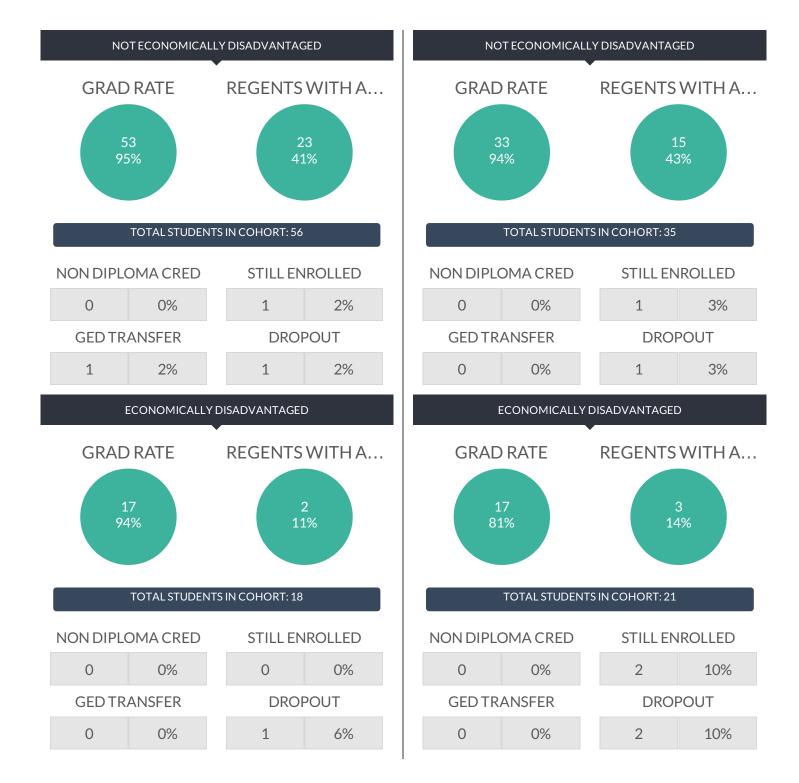

#### TOTAL COHORT RESULTS IN SECONDARY-LEVEL ENGLISH LANGUAGE ARTS AFTER FOUR YEARS OF INSTRUCTION

| GROUP                            | TOTAL TESTED | PROFICIENT | LEV | 'EL 1 | LEV | ′EL 2 | LEV | ′EL 3 | LEVEL 4 |     |
|----------------------------------|--------------|------------|-----|-------|-----|-------|-----|-------|---------|-----|
| ALLSTUDENTS                      | 56           | 91%        | 0   | 0%    | 1   | 2%    | 18  | 32%   | 33      | 59% |
| GENERAL EDUCATION                | 49           | 98%        | 0   | 0%    | 0   | 0%    | 16  | 33%   | 32      | 65% |
| STUDENTS WITH DISABILITIES       | 7            | 43%        | 0   | 0%    | 1   | 14%   | 2   | 29%   | 1       | 14% |
| AMERICAN INDIAN OR ALASKA NATIVE | 1            | _%         | -   | -     | -   | -     | -   | -     | _       | -   |
| BLACK OR AFRICAN AMERICAN        | 1            | _%         | -   | -     | -   | -     | -   | -     | _       | _   |
| HISPANIC OR LATINO               | 1            | _%         | -   | -     | -   | -     | -   | -     | -       | -   |
| WHITE                            | 53           | _%         | -   | -     | -   | -     | -   | _     | -       | -   |
| SMALL GROUP TOTAL                | 56           | 91%        | 0   | 0%    | 1   | 2%    | 18  | 32%   | 33      | 59% |
| FEMALE                           | 24           | 92%        | 0   | 0%    | 0   | 0%    | 8   | 33%   | 14      | 58% |
| MALE                             | 32           | 91%        | 0   | 0%    | 1   | 3%    | 10  | 31%   | 19      | 59% |
| NON-ENGLISH LANGUAGE LEARNERS    | 56           | 91%        | 0   | 0%    | 1   | 2%    | 18  | 32%   | 33      | 59% |
| ECONOMICALLY DISADVANTAGED       | 21           | 81%        | 0   | 0%    | 1   | 5%    | 8   | 38%   | 9       | 43% |
| NOT ECONOMICALLY DISADVANTAGED   | 35           | 97%        | 0   | 0%    | 0   | 0%    | 10  | 29%   | 24      | 69% |
| NOTMIGRANT                       | 56           | 91%        | 0   | 0%    | 1   | 2%    | 18  | 32%   | 33      | 59% |

## TOTAL COHORT RESULTS IN SECONDARY-LEVEL MATHEMATICS AFTER FOUR YEARS OF INSTRUCTION

| GROUP                            | TOTAL TESTED | PROFICIENT | LEVEL 1 L |    | LEVEL 2 LEVEL 3 |     | LEVEL 4 |     |    |     |
|----------------------------------|--------------|------------|-----------|----|-----------------|-----|---------|-----|----|-----|
| ALLSTUDENTS                      | 56           | 93%        | 0         | 0% | 2               | 4%  | 36      | 64% | 16 | 29% |
| GENERALEDUCATION                 | 49           | 100%       | 0         | 0% | 0               | 0%  | 33      | 67% | 16 | 33% |
| STUDENTS WITH DISABILITIES       | 7            | 43%        | 0         | 0% | 2               | 29% | 3       | 43% | 0  | 0%  |
| AMERICAN INDIAN OR ALASKA NATIVE | 1            | _%         | -         | -  | _               | -   | _       | -   | _  | -   |
| BLACK OR AFRICAN AMERICAN        | 1            | _%         | -         | -  | -               | -   | -       | -   | -  | -   |
| HISPANIC OR LATINO               | 1            | _%         | -         | -  | -               | -   | -       | -   | _  | _   |
| WHITE                            | 53           | _%         | -         | -  | _               | -   | -       | -   | _  | _   |
| SMALL GROUP TOTAL                | 56           | 93%        | 0         | 0% | 2               | 4%  | 36      | 64% | 16 | 29% |
| FEMALE                           | 24           | 92%        | 0         | 0% | 0               | 0%  | 15      | 63% | 7  | 29% |
| MALE                             | 32           | 94%        | 0         | 0% | 2               | 6%  | 21      | 66% | 9  | 28% |
| NON-ENGLISH LANGUAGE LEARNERS    | 56           | 93%        | 0         | 0% | 2               | 4%  | 36      | 64% | 16 | 29% |
| ECONOMICALLY DISADVANTAGED       | 21           | 86%        | 0         | 0% | 1               | 5%  | 14      | 67% | 4  | 19% |
| NOT ECONOMICALLY DISADVANTAGED   | 35           | 97%        | 0         | 0% | 1               | 3%  | 22      | 63% | 12 | 34% |
| NOTMIGRANT                       | 56           | 93%        | 0         | 0% | 2               | 4%  | 36      | 64% | 16 | 29% |

## TOTAL COHORT RESULTS IN SECONDARY-LEVEL GLOBAL HISTORY AND GEOGRAPHY AFTER FOUR YEARS OF INSTRUCTION

| GROUP                            | TOTAL TESTED | PROFICIENT | LEV | 'EL 1 | LEV | /EL 2 I |    | 'EL 3 | LEVEL 4 |     |
|----------------------------------|--------------|------------|-----|-------|-----|---------|----|-------|---------|-----|
| ALLSTUDENTS                      | 56           | 91%        | 1   | 2%    | 2   | 4%      | 29 | 52%   | 22      | 39% |
| GENERAL EDUCATION                | 49           | 98%        | 0   | 0%    | 1   | 2%      | 26 | 53%   | 22      | 45% |
| STUDENTS WITH DISABILITIES       | 7            | 43%        | 1   | 14%   | 1   | 14%     | 3  | 43%   | 0       | 0%  |
| AMERICAN INDIAN OR ALASKA NATIVE | 1            | _%         | -   | -     | -   | -       | _  | -     | -       | -   |
| BLACK OR AFRICAN AMERICAN        | 1            | _%         | -   | -     | -   | -       | -  | _     | _       | _   |
| HISPANIC OR LATINO               | 1            | _%         | -   | -     | -   | -       | -  | -     | _       | -   |
| WHITE                            | 53           | _%         | -   | -     | -   | -       | -  | -     | _       | -   |
| SMALL GROUP TOTAL                | 56           | 91%        | 1   | 2%    | 2   | 4%      | 29 | 52%   | 22      | 39% |
| FEMALE                           | 24           | 92%        | 0   | 0%    | 0   | 0%      | 16 | 67%   | 6       | 25% |
| MALE                             | 32           | 91%        | 1   | 3%    | 2   | 6%      | 13 | 41%   | 16      | 50% |
| NON-ENGLISH LANGUAGE LEARNERS    | 56           | 91%        | 1   | 2%    | 2   | 4%      | 29 | 52%   | 22      | 39% |
| ECONOMICALLY DISADVANTAGED       | 21           | 86%        | 0   | 0%    | 1   | 5%      | 12 | 57%   | 6       | 29% |
| NOT ECONOMICALLY DISADVANTAGED   | 35           | 94%        | 1   | 3%    | 1   | 3%      | 17 | 49%   | 16      | 46% |
| NOTMIGRANT                       | 56           | 91%        | 1   | 2%    | 2   | 4%      | 29 | 52%   | 22      | 39% |

## TOTAL COHORT RESULTS IN SECONDARY-LEVEL U.S. HISTORY AND GOVERNMENT AFTER FOUR YEARS OF INSTRUCTION

| GROUP                            | TOTAL TESTED | PROFICIENT | LEVEL 1 |    | LEV | /EL 2 | LEVEL 3 |     | LEV | VEL4 |  |
|----------------------------------|--------------|------------|---------|----|-----|-------|---------|-----|-----|------|--|
| ALLSTUDENTS                      | 56           | 91%        | 0       | 0% | 1   | 2%    | 19      | 34% | 32  | 57%  |  |
|                                  |              |            |         |    | 1   |       |         |     |     |      |  |
| GENERALEDUCATION                 | 49           | 98%        | 0       | 0% | 0   | 0%    | 16      | 33% | 32  | 65%  |  |
| STUDENTS WITH DISABILITIES       | 7            | 43%        | 0       | 0% | 1   | 14%   | 3       | 43% | 0   | 0%   |  |
| AMERICAN INDIAN OR ALASKA NATIVE | 1            | _%         | -       | -  | -   | -     | -       | -   | -   | -    |  |
| BLACK OR AFRICAN AMERICAN        | 1            | _%         | -       | -  | -   | -     | -       | -   | -   | -    |  |
| HISPANIC OR LATINO               | 1            | _%         | -       | -  | -   | -     | -       | -   | -   | -    |  |
| WHITE                            | 53           | _%         | -       | -  | -   | -     | -       | -   | -   | -    |  |
| SMALL GROUP TOTAL                | 56           | 91%        | 0       | 0% | 1   | 2%    | 19      | 34% | 32  | 57%  |  |
| FEMALE                           | 24           | 92%        | 0       | 0% | 0   | 0%    | 7       | 29% | 15  | 63%  |  |
| MALE                             | 32           | 91%        | 0       | 0% | 1   | 3%    | 12      | 38% | 17  | 53%  |  |
| NON-ENGLISH LANGUAGE LEARNERS    | 56           | 91%        | 0       | 0% | 1   | 2%    | 19      | 34% | 32  | 57%  |  |
| ECONOMICALLY DISADVANTAGED       | 21           | 81%        | 0       | 0% | 1   | 5%    | 10      | 48% | 7   | 33%  |  |
| NOTECONOMICALLY DISADVANTAGED    | 35           | 97%        | 0       | 0% | 0   | 0%    | 9       | 26% | 25  | 71%  |  |
| NOTMIGRANT                       | 56           | 91%        | 0       | 0% | 1   | 2%    | 19      | 34% | 32  | 57%  |  |

#### TOTAL COHORT RESULTS IN SECONDARY-LEVEL SCIENCE AFTER FOUR YEARS OF INSTRUCTION

| GROUP                            | TOTAL TESTED | PROFICIENT | LEVEL 1 |     | LEVEL 2 |     | LEVEL 3 |     | LEVEL 4 |     |
|----------------------------------|--------------|------------|---------|-----|---------|-----|---------|-----|---------|-----|
| ALLSTUDENTS                      | 56           | 93%        | 2       | 4%  | 1       | 2%  | 26      | 46% | 26      | 46% |
| GENERAL EDUCATION                | 49           | 98%        | 1       | 2%  | 0       | 0%  | 23      | 47% | 25      | 51% |
| STUDENTS WITH DISABILITIES       | 7            | 57%        | 1       | 14% | 1       | 14% | 3       | 43% | 1       | 14% |
| AMERICAN INDIAN OR ALASKA NATIVE | 1            | _%         | -       | -   | -       | -   | -       | -   | _       | _   |
| BLACK OR AFRICAN AMERICAN        | 1            | _%         | -       | -   | -       | -   | -       | -   | _       | _   |
| HISPANIC OR LATINO               | 1            | _%         | -       | -   | -       | -   | -       | -   | -       | -   |
| WHITE                            | 53           | _%         | -       | -   | -       | -   | -       | -   | _       | -   |
| SMALL GROUP TOTAL                | 56           | 93%        | 2       | 4%  | 1       | 2%  | 26      | 46% | 26      | 46% |
| FEMALE                           | 24           | 92%        | 0       | 0%  | 1       | 4%  | 13      | 54% | 9       | 38% |
| MALE                             | 32           | 94%        | 2       | 6%  | 0       | 0%  | 13      | 41% | 17      | 53% |
| NON-ENGLISH LANGUAGE LEARNERS    | 56           | 93%        | 2       | 4%  | 1       | 2%  | 26      | 46% | 26      | 46% |
| ECONOMICALLY DISADVANTAGED       | 21           | 81%        | 2       | 10% | 1       | 5%  | 11      | 52% | 6       | 29% |
| NOT ECONOMICALLY DISADVANTAGED   | 35           | 100%       | 0       | 0%  | 0       | 0%  | 15      | 43% | 20      | 57% |
| NOTMIGRANT                       | 56           | 93%        | 2       | 4%  | 1       | 2%  | 26      | 46% | 26      | 46% |