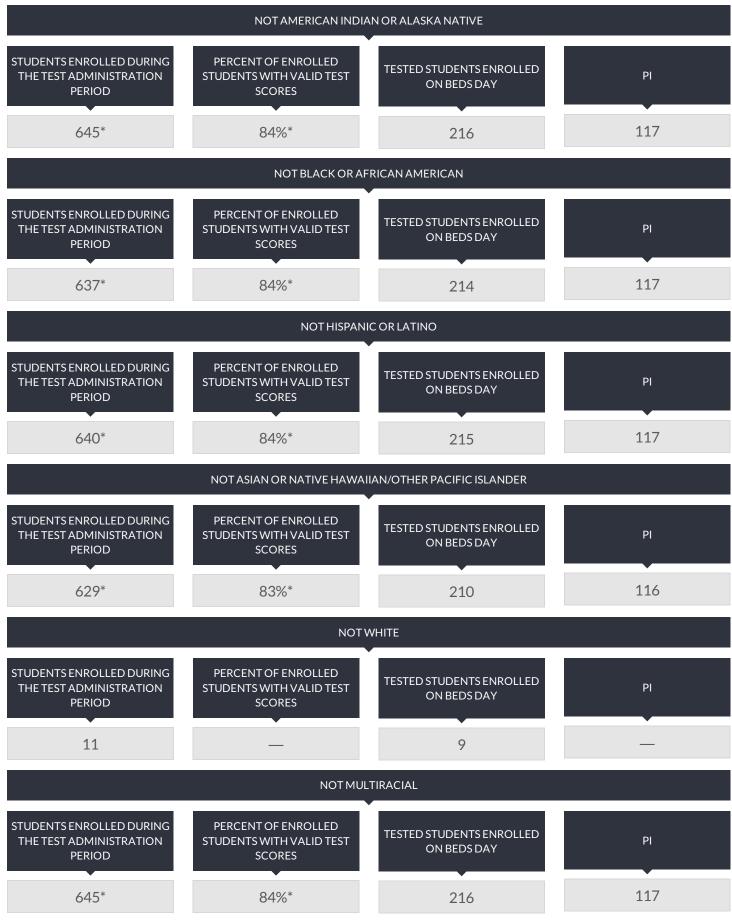

#### INFORMATION ABOUT STUDENTS WITH DISABILITIES (2014 - 15)

Commissioner's Regulations require reporting students with disabilities by the percent of time they are in general education classrooms and the classification rate of students with disabilities. These data are to be compared with percentages for similar districts and all public schools. The required percentages for this district are reported below.

#### STUDENT PLACEMENT (PERCENT OF TIME INSIDE REGULAR CLASSROOM)

The source data for the statistics in this table were reported through the Student Information Repository System (SIRS) and verified in Verification Report 5. The counts are numbers of students reported in the least restrictive environment categories for school-age programs (ages 6-21) on BEDS Day, which is the first Wednesday of the reporting year. The percentages represent the amount of time students with disabilities are in general-education classrooms, regardless of the amount and cost of special-education services they receive. Rounding of percentage values may cause them to sum to a number slightly different from 100%.

## SCHOOL-AGE STUDENTS WITH DISABILITIES CLASSIFICATION RATE

| THIS SCHOOL DISTRICT | SIMILAR DISTRICT GROUP | NY STATE |
|----------------------|------------------------|----------|
| 16.4%                | 12.7%                  | 14.3%    |

This rate is a ratio of the count of school-age students with disabilities (ages 4-21) to the total enrollment of all school-age students in the school district, including students who are parentally placed in nonpublic schools located in the school district. The numerator includes all school-age students for whom a district has Committee on Special Education (CSE) responsibility to ensure the provision of special-education services. The denominator includes all school-age students who reside in the district. In the case of parentally placed students in nonpublic schools, it includes the number of students who attend the nonpublic schools located in the school district. Source data are drawn from the SIRS and from the Basic Education Data System (BEDS).