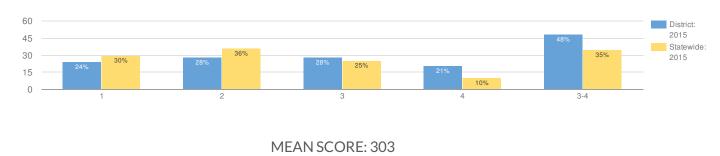

## **GRADE 6 ENGLISH LANGUAGE ARTS**

| GROUP                                  | TOTAL TESTED | PROFICIENT | LEV | 'EL 1 | LEVEL 2 |     | LEVEL 3 |     | LEVEL 4 |     |
|----------------------------------------|--------------|------------|-----|-------|---------|-----|---------|-----|---------|-----|
| ALL STUDENTS                           | 41           | 27%        | 17  | 41%   | 13      | 32% | 5       | 12% | 6       | 15% |
| GENERALEDUCATION                       | 32           | 34%        | 9   | 28%   | 13      | 38% | 5       | 16% | 6       | 19% |
| STUDENTS WITH DISABILITIES             | 9            | 0%         | 8   | 89%   | 1       | 11% | 0       | 0%  | 0       | 0%  |
| ASIAN OR NATIVE HAWAIIAN/OTHER PACIFIC | 3            | _%         | _   | _     | _       | _   | _       | _   | _       | _   |
| BLACK OR AFRICAN AMERICAN              | 1            | _%         | _   | -     | _       | -   | _       | -   | _       | _   |
| WHITE                                  | 37           | _%         | -   | -     | _       | -   | _       | -   | _       | -   |
| SMALL GROUP TOTAL                      | 41           | 27%        | 17  | 41%   | 13      | 32% | 5       | 12% | 6       | 15% |
| FEMALE                                 | 22           | 36%        | 6   | 27%   | 8       | 36% | 3       | 14% | 5       | 23% |
| MALE                                   | 19           | 16%        | 11  | 58%   | 5       | 26% | 2       | 11% | 1       | 5%  |
| NON-ENGLISH LANGUAGE LEARNERS          | 41           | 27%        | 17  | 41%   | 13      | 32% | 5       | 12% | 6       | 15% |
| ECONOMICALLY DISADVANTAGED             | 17           | 24%        | 11  | 65%   | 2       | 12% | 3       | 18% | 1       | 6%  |
| NOT ECONOMICALLY DISADVANTAGED         | 24           | 29%        | 6   | 25%   | 11      | 46% | 2       | 8%  | 5       | 21% |
| NOTMIGRANT                             | 41           | 27%        | 17  | 41%   | 13      | 32% | 5       | 12% | 6       | 15% |