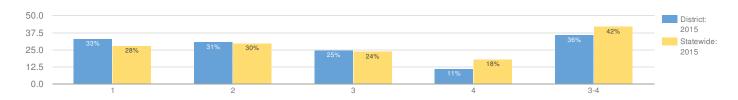

## **GRADE 3 ENGLISH LANGUAGE ARTS**

#### MEAN SCORE: 297

| GROUP                          | TOTAL TESTED | PROFICIENT | LEV | 'EL 1 | LEV | 'EL 2 | LEV | EL 3 | LEV | ′EL 4 |
|--------------------------------|--------------|------------|-----|-------|-----|-------|-----|------|-----|-------|
|                                | 37           | 059/       |     | 0.00% | 40  | 070/  | 40  | 070/ | 0   | 00/   |
| ALL STUDENTS                   | 37           | 35%        | 14  | 38%   | 10  | 27%   | 10  | 27%  | 3   | 8%    |
| GENERAL EDUCATION              | 28           | 46%        | 6   | 21%   | 9   | 32%   | 10  | 36%  | 3   | 11%   |
| STUDENTS WITH DISABILITIES     | 9            | 0%         | 8   | 89%   | 1   | 11%   | 0   | 0%   | 0   | 0%    |
| BLACK OR AFRICAN AMERICAN      | 1            | _%         | -   | -     | -   | -     | -   | -    | -   | -     |
| WHITE                          | 36           | _%         | -   | -     | -   | -     | -   | -    | -   | -     |
| SMALL GROUP TOTAL              | 37           | 35%        | 14  | 38%   | 10  | 27%   | 10  | 27%  | 3   | 8%    |
| FEMALE                         | 16           | 50%        | 4   | 25%   | 4   | 25%   | 7   | 44%  | 1   | 6%    |
| MALE                           | 21           | 24%        | 10  | 48%   | 6   | 29%   | 3   | 14%  | 2   | 10%   |
| NON-ENGLISH LANGUAGE LEARNERS  | 37           | 35%        | 14  | 38%   | 10  | 27%   | 10  | 27%  | 3   | 8%    |
| ECONOMICALLY DISADVANTAGED     | 18           | 28%        | 9   | 50%   | 4   | 22%   | 5   | 28%  | 0   | 0%    |
| NOT ECONOMICALLY DISADVANTAGED | 19           | 42%        | 5   | 26%   | 6   | 32%   | 5   | 26%  | 3   | 16%   |
| NOTMIGRANT                     | 37           | 35%        | 14  | 38%   | 10  | 27%   | 10  | 27%  | 3   | 8%    |