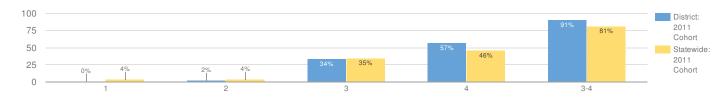

#### TOTAL COHORT RESULTS IN SECONDARY-LEVEL ENGLISH LANGUAGE ARTS AFTER FOUR YEARS OF INSTRUCTION

| GROUP                            | TOTAL TESTED | PROFICIENT | LEV | 'EL 1 | LEV | ′EL 2 | LEV | ′EL 3 | LEVEL 4 |     |
|----------------------------------|--------------|------------|-----|-------|-----|-------|-----|-------|---------|-----|
| ALLSTUDENTS                      | 56           | 91%        | 0   | 0%    | 1   | 2%    | 18  | 32%   | 33      | 59% |
| GENERAL EDUCATION                | 49           | 98%        | 0   | 0%    | 0   | 0%    | 16  | 33%   | 32      | 65% |
| STUDENTS WITH DISABILITIES       | 7            | 43%        | 0   | 0%    | 1   | 14%   | 2   | 29%   | 1       | 14% |
| AMERICAN INDIAN OR ALASKA NATIVE | 1            | _%         | -   | -     | -   | -     | -   | -     | _       | -   |
| BLACK OR AFRICAN AMERICAN        | 1            | _%         | -   | -     | -   | -     | -   | -     | _       | _   |
| HISPANIC OR LATINO               | 1            | _%         | -   | -     | -   | -     | -   | -     | -       | -   |
| WHITE                            | 53           | _%         | -   | -     | -   | -     | -   | _     | -       | -   |
| SMALL GROUP TOTAL                | 56           | 91%        | 0   | 0%    | 1   | 2%    | 18  | 32%   | 33      | 59% |
| FEMALE                           | 24           | 92%        | 0   | 0%    | 0   | 0%    | 8   | 33%   | 14      | 58% |
| MALE                             | 32           | 91%        | 0   | 0%    | 1   | 3%    | 10  | 31%   | 19      | 59% |
| NON-ENGLISH LANGUAGE LEARNERS    | 56           | 91%        | 0   | 0%    | 1   | 2%    | 18  | 32%   | 33      | 59% |
| ECONOMICALLY DISADVANTAGED       | 21           | 81%        | 0   | 0%    | 1   | 5%    | 8   | 38%   | 9       | 43% |
| NOT ECONOMICALLY DISADVANTAGED   | 35           | 97%        | 0   | 0%    | 0   | 0%    | 10  | 29%   | 24      | 69% |
| NOTMIGRANT                       | 56           | 91%        | 0   | 0%    | 1   | 2%    | 18  | 32%   | 33      | 59% |

## TOTAL COHORT RESULTS IN SECONDARY-LEVEL MATHEMATICS AFTER FOUR YEARS OF INSTRUCTION

| GROUP                            | TOTAL TESTED | PROFICIENT | LEVEL 1 L |    | LEVEL 2 LEVEL 3 |     | LEVEL 4 |     |    |     |
|----------------------------------|--------------|------------|-----------|----|-----------------|-----|---------|-----|----|-----|
| ALLSTUDENTS                      | 56           | 93%        | 0         | 0% | 2               | 4%  | 36      | 64% | 16 | 29% |
| GENERALEDUCATION                 | 49           | 100%       | 0         | 0% | 0               | 0%  | 33      | 67% | 16 | 33% |
| STUDENTS WITH DISABILITIES       | 7            | 43%        | 0         | 0% | 2               | 29% | 3       | 43% | 0  | 0%  |
| AMERICAN INDIAN OR ALASKA NATIVE | 1            | _%         | -         | -  | _               | -   | _       | -   | _  | -   |
| BLACK OR AFRICAN AMERICAN        | 1            | _%         | -         | -  | -               | -   | -       | -   | -  | -   |
| HISPANIC OR LATINO               | 1            | _%         | -         | -  | -               | -   | -       | -   | _  | _   |
| WHITE                            | 53           | _%         | -         | -  | _               | -   | -       | -   | _  | _   |
| SMALL GROUP TOTAL                | 56           | 93%        | 0         | 0% | 2               | 4%  | 36      | 64% | 16 | 29% |
| FEMALE                           | 24           | 92%        | 0         | 0% | 0               | 0%  | 15      | 63% | 7  | 29% |
| MALE                             | 32           | 94%        | 0         | 0% | 2               | 6%  | 21      | 66% | 9  | 28% |
| NON-ENGLISH LANGUAGE LEARNERS    | 56           | 93%        | 0         | 0% | 2               | 4%  | 36      | 64% | 16 | 29% |
| ECONOMICALLY DISADVANTAGED       | 21           | 86%        | 0         | 0% | 1               | 5%  | 14      | 67% | 4  | 19% |
| NOT ECONOMICALLY DISADVANTAGED   | 35           | 97%        | 0         | 0% | 1               | 3%  | 22      | 63% | 12 | 34% |
| NOTMIGRANT                       | 56           | 93%        | 0         | 0% | 2               | 4%  | 36      | 64% | 16 | 29% |

## TOTAL COHORT RESULTS IN SECONDARY-LEVEL GLOBAL HISTORY AND GEOGRAPHY AFTER FOUR YEARS OF INSTRUCTION

| GROUP                            | TOTAL TESTED | PROFICIENT | LEV | 'EL 1 | LEV | /EL 2 I |    | 'EL 3 | LEVEL 4 |     |
|----------------------------------|--------------|------------|-----|-------|-----|---------|----|-------|---------|-----|
| ALLSTUDENTS                      | 56           | 91%        | 1   | 2%    | 2   | 4%      | 29 | 52%   | 22      | 39% |
| GENERAL EDUCATION                | 49           | 98%        | 0   | 0%    | 1   | 2%      | 26 | 53%   | 22      | 45% |
| STUDENTS WITH DISABILITIES       | 7            | 43%        | 1   | 14%   | 1   | 14%     | 3  | 43%   | 0       | 0%  |
| AMERICAN INDIAN OR ALASKA NATIVE | 1            | _%         | -   | -     | -   | -       | _  | -     | -       | -   |
| BLACK OR AFRICAN AMERICAN        | 1            | _%         | -   | -     | -   | -       | -  | _     | _       | _   |
| HISPANIC OR LATINO               | 1            | _%         | -   | -     | -   | -       | -  | -     | _       | -   |
| WHITE                            | 53           | _%         | -   | -     | -   | -       | -  | -     | _       | -   |
| SMALL GROUP TOTAL                | 56           | 91%        | 1   | 2%    | 2   | 4%      | 29 | 52%   | 22      | 39% |
| FEMALE                           | 24           | 92%        | 0   | 0%    | 0   | 0%      | 16 | 67%   | 6       | 25% |
| MALE                             | 32           | 91%        | 1   | 3%    | 2   | 6%      | 13 | 41%   | 16      | 50% |
| NON-ENGLISH LANGUAGE LEARNERS    | 56           | 91%        | 1   | 2%    | 2   | 4%      | 29 | 52%   | 22      | 39% |
| ECONOMICALLY DISADVANTAGED       | 21           | 86%        | 0   | 0%    | 1   | 5%      | 12 | 57%   | 6       | 29% |
| NOT ECONOMICALLY DISADVANTAGED   | 35           | 94%        | 1   | 3%    | 1   | 3%      | 17 | 49%   | 16      | 46% |
| NOTMIGRANT                       | 56           | 91%        | 1   | 2%    | 2   | 4%      | 29 | 52%   | 22      | 39% |

## TOTAL COHORT RESULTS IN SECONDARY-LEVEL U.S. HISTORY AND GOVERNMENT AFTER FOUR YEARS OF INSTRUCTION

| GROUP                            | TOTAL TESTED | PROFICIENT | LEVEL 1 |    | LEV | /EL 2 | LEVEL 3 |     | LEV | VEL4 |  |
|----------------------------------|--------------|------------|---------|----|-----|-------|---------|-----|-----|------|--|
| ALLSTUDENTS                      | 56           | 91%        | 0       | 0% | 1   | 2%    | 19      | 34% | 32  | 57%  |  |
|                                  |              |            |         |    | 1   |       |         |     |     |      |  |
| GENERALEDUCATION                 | 49           | 98%        | 0       | 0% | 0   | 0%    | 16      | 33% | 32  | 65%  |  |
| STUDENTS WITH DISABILITIES       | 7            | 43%        | 0       | 0% | 1   | 14%   | 3       | 43% | 0   | 0%   |  |
| AMERICAN INDIAN OR ALASKA NATIVE | 1            | _%         | -       | -  | -   | -     | -       | -   | -   | -    |  |
| BLACK OR AFRICAN AMERICAN        | 1            | _%         | -       | -  | -   | -     | -       | -   | -   | -    |  |
| HISPANIC OR LATINO               | 1            | _%         | -       | -  | -   | -     | -       | -   | -   | -    |  |
| WHITE                            | 53           | _%         | -       | -  | -   | -     | -       | -   | -   | -    |  |
| SMALL GROUP TOTAL                | 56           | 91%        | 0       | 0% | 1   | 2%    | 19      | 34% | 32  | 57%  |  |
| FEMALE                           | 24           | 92%        | 0       | 0% | 0   | 0%    | 7       | 29% | 15  | 63%  |  |
| MALE                             | 32           | 91%        | 0       | 0% | 1   | 3%    | 12      | 38% | 17  | 53%  |  |
| NON-ENGLISH LANGUAGE LEARNERS    | 56           | 91%        | 0       | 0% | 1   | 2%    | 19      | 34% | 32  | 57%  |  |
| ECONOMICALLY DISADVANTAGED       | 21           | 81%        | 0       | 0% | 1   | 5%    | 10      | 48% | 7   | 33%  |  |
| NOTECONOMICALLY DISADVANTAGED    | 35           | 97%        | 0       | 0% | 0   | 0%    | 9       | 26% | 25  | 71%  |  |
| NOTMIGRANT                       | 56           | 91%        | 0       | 0% | 1   | 2%    | 19      | 34% | 32  | 57%  |  |

#### TOTAL COHORT RESULTS IN SECONDARY-LEVEL SCIENCE AFTER FOUR YEARS OF INSTRUCTION

| GROUP                            | TOTAL TESTED | PROFICIENT | LEVEL 1 |     | LEVEL 2 |     | LEVEL 3 |     | LEVEL 4 |     |
|----------------------------------|--------------|------------|---------|-----|---------|-----|---------|-----|---------|-----|
| ALLSTUDENTS                      | 56           | 93%        | 2       | 4%  | 1       | 2%  | 26      | 46% | 26      | 46% |
| GENERAL EDUCATION                | 49           | 98%        | 1       | 2%  | 0       | 0%  | 23      | 47% | 25      | 51% |
| STUDENTS WITH DISABILITIES       | 7            | 57%        | 1       | 14% | 1       | 14% | 3       | 43% | 1       | 14% |
| AMERICAN INDIAN OR ALASKA NATIVE | 1            | _%         | -       | -   | -       | -   | -       | -   | _       | _   |
| BLACK OR AFRICAN AMERICAN        | 1            | _%         | -       | -   | -       | -   | -       | -   | _       | _   |
| HISPANIC OR LATINO               | 1            | _%         | -       | -   | -       | -   | -       | -   | -       | -   |
| WHITE                            | 53           | _%         | -       | -   | -       | -   | -       | -   | _       | -   |
| SMALL GROUP TOTAL                | 56           | 93%        | 2       | 4%  | 1       | 2%  | 26      | 46% | 26      | 46% |
| FEMALE                           | 24           | 92%        | 0       | 0%  | 1       | 4%  | 13      | 54% | 9       | 38% |
| MALE                             | 32           | 94%        | 2       | 6%  | 0       | 0%  | 13      | 41% | 17      | 53% |
| NON-ENGLISH LANGUAGE LEARNERS    | 56           | 93%        | 2       | 4%  | 1       | 2%  | 26      | 46% | 26      | 46% |
| ECONOMICALLY DISADVANTAGED       | 21           | 81%        | 2       | 10% | 1       | 5%  | 11      | 52% | 6       | 29% |
| NOT ECONOMICALLY DISADVANTAGED   | 35           | 100%       | 0       | 0%  | 0       | 0%  | 15      | 43% | 20      | 57% |
| NOTMIGRANT                       | 56           | 93%        | 2       | 4%  | 1       | 2%  | 26      | 46% | 26      | 46% |