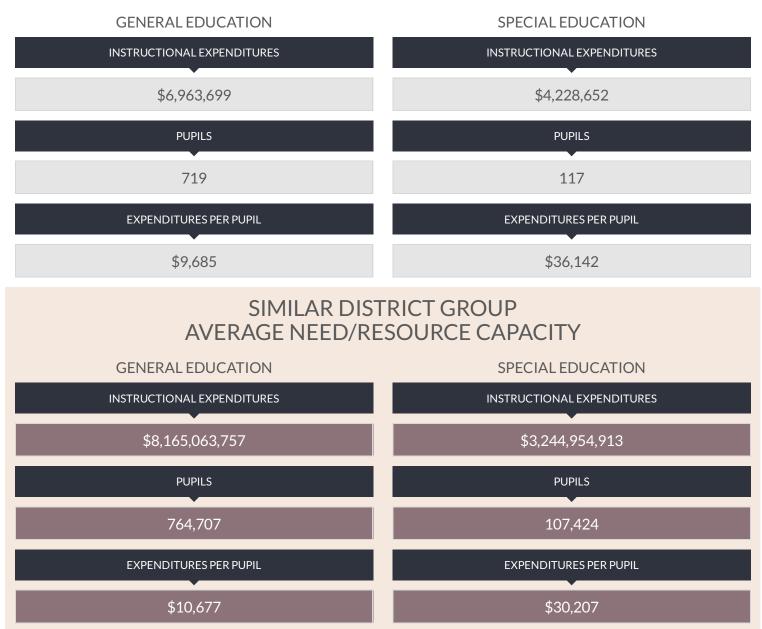

#### FISCAL ACCOUNTABILITY SUMMARY (2013 - 14)

Commissioner's Regulations require that certain expenditure ratios for general-education and special-education students be reported and compared with ratios for similar districts and all public schools. The required ratios for this district are reported below.

The numbers used to compute the statistics on this page were collected on the State Aid Form A, the State Aid Form F, the School District Annual Financial Report (ST-3), and from the Student Information Repository System (SIRS).

## ALL SCHOOL DISTRICTS

| GENERAL EDUCATION          | SPECIAL EDUCATION          |
|----------------------------|----------------------------|
| INSTRUCTIONAL EXPENDITURES | INSTRUCTIONAL EXPENDITURES |
| \$31,235,849,883           | \$13,185,189,540           |
| PUPILS                     | PUPILS                     |
| 2,660,775                  | 418,555                    |
| EXPENDITURES PER PUPIL     | EXPENDITURES PER PUPIL     |
| \$11,739                   | \$31,502                   |

Instructional Expenditures for General Education are K-12 expenditures for classroom instruction (excluding Special Education) plus a proration of building level administrative and instructional support expenditures. These expenditures include amounts for instruction of students with disabilities in a general-education setting. District expenditures, such as transportation, debt service and district-wide administration are not included.

The pupil count for General Education is K-12 average daily membership plus K-12 pupils for whom the district pays tuition to another school district. This number represents all pupils, including those classified as having disabilities and those not classified, excluding only students with disabilities placed out of district. Pupils resident in the district but attending a charter school are included. For districts in which a county jail is located, this number includes incarcerated youth to whom the district must provide an education program.

Instructional Expenditures for Special Education are K-12 expenditures for students with disabilities (including summer special education expenditures) plus a proration of buildinglevel administrative and instructional support expenditures. District expenditures, such as transportation, debt service and district-wide administration are not included.

The pupil count for Special Education is a count of K-12 students with disabilities for the school year plus students for whom the district receives tuition from another district plus students for whom the district pays tuition to another district. Students attending the State schools at Rome and Batavia, private placements and out-of-state placements are included.

Instructional Expenditures Per Pupil is the simple arithmetic ratio of Instructional Expenditures to Pupils. The total cost of instruction for students with disabilities may include both general- and special-education expenditures. Special-education services provided in the general-education classroom may benefit students not classified as having disabilities.