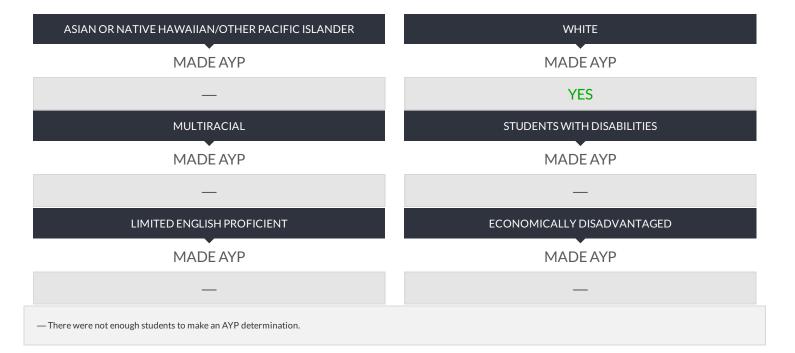

#### **OTHER GROUPS**

| ENGLISH LANG | JAGE LEARNERS | STUDENTS WIT | STUDENTS WITH DISABILITIES |  | ECONOMICALLY | DISADVANTAGED |
|--------------|---------------|--------------|----------------------------|--|--------------|---------------|
| —            | —             | 118          | 17%                        |  | 306          | 44%           |