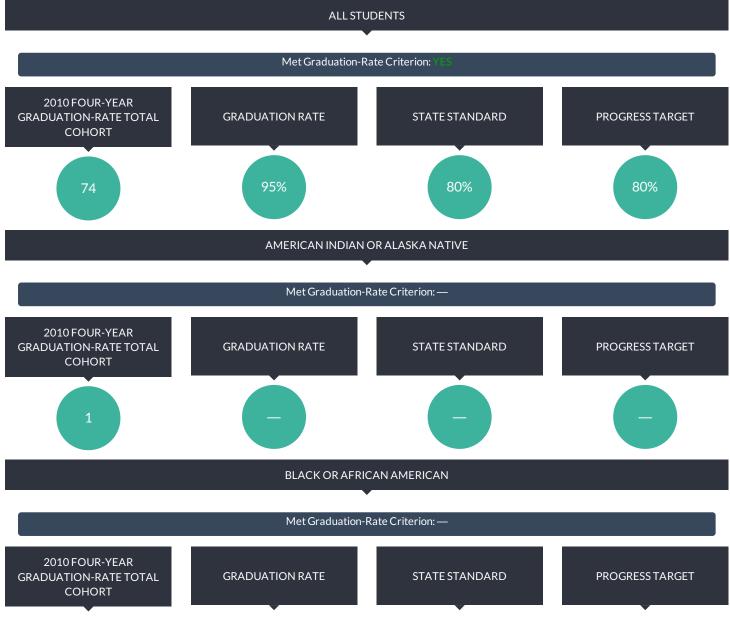

## SCHOOL-AGE STUDENTS WITH DISABILITIES CLASSIFICATION RATE

| THIS SCHOOL DISTRICT | SIMILAR DISTRICT GROUP | NY STATE |
|----------------------|------------------------|----------|
| 16.4%                | 12.7%                  | 14.3%    |

This rate is a ratio of the count of school-age students with disabilities (ages 4-21) to the total enrollment of all school-age students in the school district, including students who are parentally placed in nonpublic schools located in the school district. The numerator includes all school-age students for whom a district has Committee on Special Education (CSE) responsibility to ensure the provision of special-education services. The denominator includes all school-age students who reside in the district. In the case of parentally placed students in nonpublic schools, it includes the number of students who attend the nonpublic schools located in the school district. Source data are drawn from the SIRS and from the Basic Education Data System (BEDS).