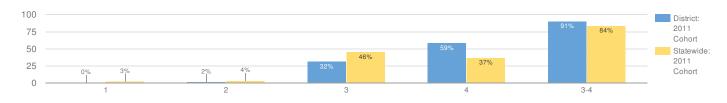

#### TOTAL COHORT RESULTS IN SECONDARY-LEVEL ENGLISH LANGUAGE ARTS AFTER FOUR YEARS OF INSTRUCTION

| GROUP                            | TOTAL TESTED | PROFICIENT | LEV | 'EL 1 | LEV | ′EL 2 | LEV | ′EL 3 | LEVEL 4 |     |
|----------------------------------|--------------|------------|-----|-------|-----|-------|-----|-------|---------|-----|
| ALLSTUDENTS                      | 56           | 91%        | 0   | 0%    | 1   | 2%    | 18  | 32%   | 33      | 59% |
| GENERAL EDUCATION                | 49           | 98%        | 0   | 0%    | 0   | 0%    | 16  | 33%   | 32      | 65% |
| STUDENTS WITH DISABILITIES       | 7            | 43%        | 0   | 0%    | 1   | 14%   | 2   | 29%   | 1       | 14% |
| AMERICAN INDIAN OR ALASKA NATIVE | 1            | _%         | -   | -     | -   | -     | -   | -     | _       | -   |
| BLACK OR AFRICAN AMERICAN        | 1            | _%         | -   | -     | -   | -     | -   | -     | _       | _   |
| HISPANIC OR LATINO               | 1            | _%         | -   | -     | -   | -     | -   | -     | -       | -   |
| WHITE                            | 53           | _%         | -   | -     | -   | -     | -   | _     | -       | -   |
| SMALL GROUP TOTAL                | 56           | 91%        | 0   | 0%    | 1   | 2%    | 18  | 32%   | 33      | 59% |
| FEMALE                           | 24           | 92%        | 0   | 0%    | 0   | 0%    | 8   | 33%   | 14      | 58% |
| MALE                             | 32           | 91%        | 0   | 0%    | 1   | 3%    | 10  | 31%   | 19      | 59% |
| NON-ENGLISH LANGUAGE LEARNERS    | 56           | 91%        | 0   | 0%    | 1   | 2%    | 18  | 32%   | 33      | 59% |
| ECONOMICALLY DISADVANTAGED       | 21           | 81%        | 0   | 0%    | 1   | 5%    | 8   | 38%   | 9       | 43% |
| NOT ECONOMICALLY DISADVANTAGED   | 35           | 97%        | 0   | 0%    | 0   | 0%    | 10  | 29%   | 24      | 69% |
| NOTMIGRANT                       | 56           | 91%        | 0   | 0%    | 1   | 2%    | 18  | 32%   | 33      | 59% |