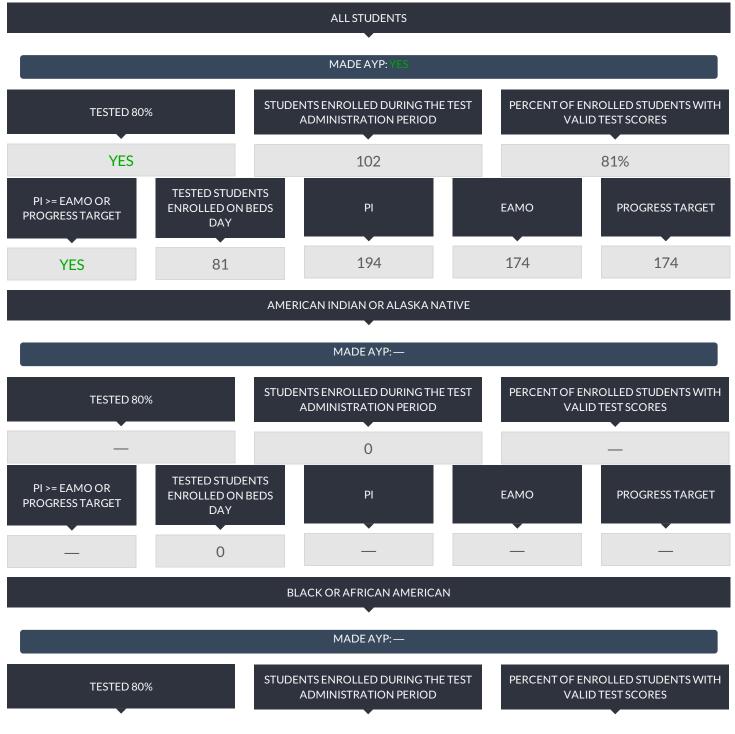

inistration period, so the Percent of Enrolled Students with Valid Test Scores data are suppressed OR there were fewer than 30 tested students enrolled on BEDS day and during the test administration period, so the PI, EAMO, and Safe Harbor Target data are suppressed.

\*The percentage of students tested in the current year fell below 95 percent, so the numbers of enrolled and tested students in the current year and previous year were combined to provide the school/district with another opportunity to meet the participation rate criterion.

+ Includes former students with disabilities because the number of students with disabilities in the current year is equal to or greater than 30.

## ELEMENTARY/MIDDLE-LEVEL SCIENCE RESULTS FOR ACCOUNTABILITY

## ALL ACCOUNTABILITY GROUPS MADE AYP: YES





WHITE





37 of 62



# RESULTS FOR THE FOLLOWING GROUPS ARE NOT USED TO DETERMINE AYP.





<sup>40</sup> of 62



There were fewer than 40 students enrolled during the test administration period, so the Percent of Enrolled Students with Valid Test Scores data are suppressed OR there were fewer than 30 tested students enrolled on BEDS day and during the test administration period, so the PI, EAMO, and Progress Target data are suppressed.
 \*The percentage of students tested in the current year fell below 80 percent, so the numbers of enrolled and tested students in the current year and previous year were combined to provide the school/district with another opportunity to meet the participation rate criterion.

## SECONDARY-LEVEL ENGLISH LANGUAGE ARTS RESULTS FOR ACCOUNTABILITY

# ALL