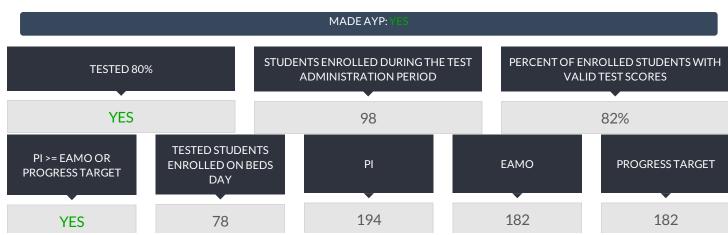

period, so the Percent of Enrolled Students with Valid Test Scores data are suppressed OR there were fewer than 30 tested students enrolled on BEDS day and during the test administration period, so the PI, EAMO, and Safe Harbor Target data are suppressed.

\*The percentage of students tested in the current year fell below 95 percent, so the numbers of enrolled and tested students in the current year and previous year were combined to provide the school/district with another opportunity to meet the participation rate criterion.

+ Includes former students with disabilities because the number of students with disabilities in the current year is equal to or greater than 30.

## ELEMENTARY/MIDDLE-LEVEL SCIENCE RESULTS FOR ACCOUNTABILITY

## ALL ACCOUNTABILITY GROUPS MADE AYP: YES





WHITE





37 of 62



# RESULTS FOR THE FOLLOWING GROUPS ARE NOT USED TO DETERMINE AYP.





<sup>40</sup> of 62



There were fewer than 40 students enrolled during the test administration period, so the Percent of Enrolled Students with Valid Test Scores data are suppressed OR there were fewer than 30 tested students enrolled on BEDS day and during the test administration period, so the PI, EAMO, and Progress Target data are suppressed.
 \*The percentage of students tested in the current year fell below 80 percent, so the numbers of enrolled and tested students in the current year and previous year were combined to provide the school/district with another opportunity to meet the participation rate criterion.

## SECONDARY-LEVEL ENGLISH LANGUAGE ARTS RESULTS FOR ACCOUNTABILITY

# ALL ACCOUNTABI