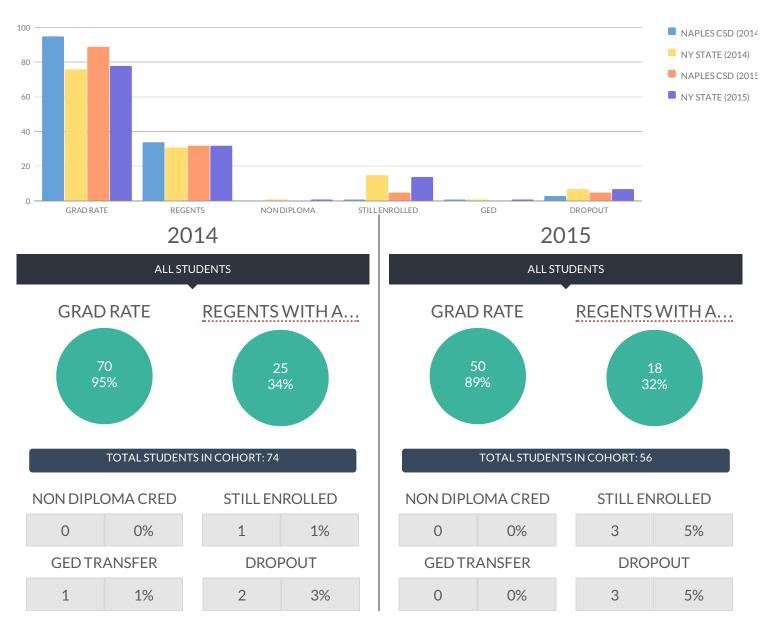

### Graduation Rates for Regents with Advanced Designation and CTE Endorsement for Accountability

Percentage of 2010 Graduation-Rate Total Cohort members who graduated as of August 31, 2014 with:





COPYRIGHT NEW YORK STATE EDUCATION DEPARTMENT, ALL RIGHTS RESERVED. THIS DOCUMENT WAS CREATED ON: APRIL 20, 2016, 4:04 PM EST

## NAPLES CSD GRADUATION RATE DATA 4 YEAR OUTCOME AS OF JUNE

Graduate data are reported for a 9th grade cohort for the first time at the end of June of the 4th year of high school. The graduation rate as of August of the 4th year, June of the 5th year, and June of the 6th year of high school are also calculated and available. For complete information on the types of diploma credentials which can be earned and the criteria for each see Diploma Requirements.



## **BY GENDER**



## **BY ETHNICITY**







# OTHER GROUPS









© COPYRIGHT NEW YORK STATE EDUCATION DEPARTMENT, ALL RIGHTS RESERVED. THIS DOCUMENT WAS CREATED ON: APRIL 20, 2016, 4:08 PM EST

#### Salary: Administrative Compensation Information 2015-2016 - Page 1 431201 - NAPLES CSD Official - as of 04/28/2016 03:21 PM

| Form Due May 9, 2016 | 2016-2017 |
|----------------------|-----------|
|                      |           |

In response to legislative efforts to encourage greater cost sharing in service provision and local government administration, we now provide a section for districts that share administrative staff to highlight these efforts for the upcoming school year. Each sharing district should identify in the form the other district(s) with which they will be shari