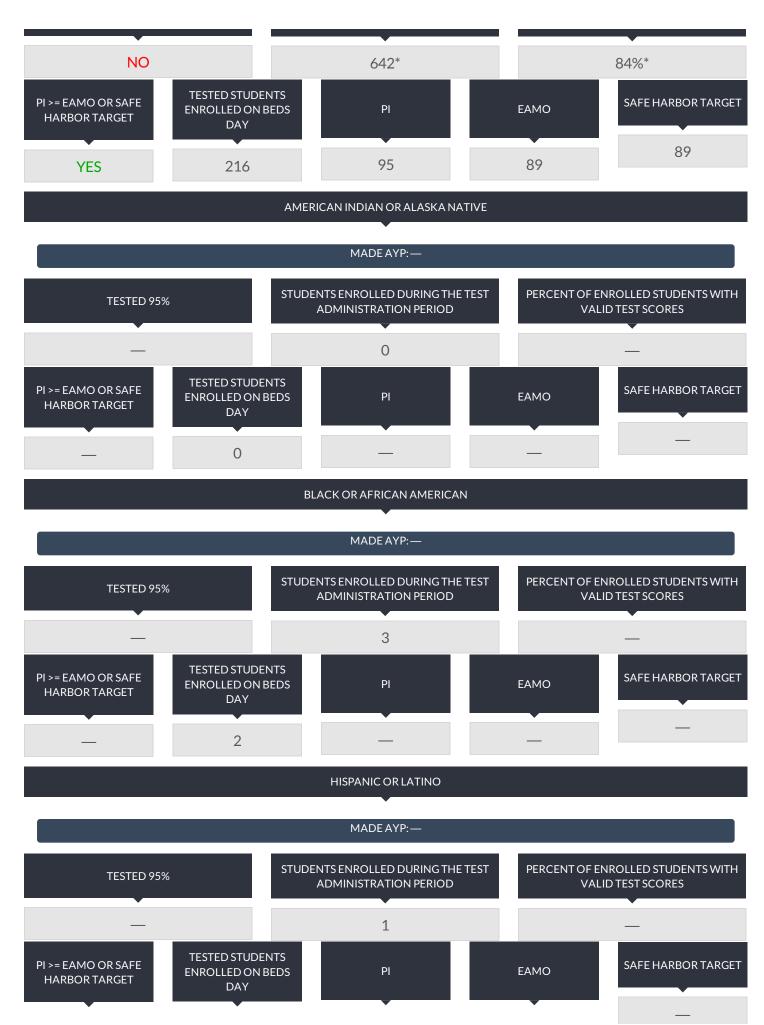

| -       | -       | -       |
| SECONDARY-LEVEL SOCIAL STUDIES | 1            | _%         | -       | -       | -       | -       |

#### NEW YORK STATE ENGLISH AS A SECOND LANGUAGE ACHIEVEMENT TEST (NYSESLAT) RESULTS (2014 - 15)

## **GRADE 6**

| GROUP            | TOTAL TESTED | ENTERING | EMERGING | TRANSITIONING | EXPANDING | COMMANDING |
|------------------|--------------|----------|----------|---------------|-----------|------------|
| ALL STUDENTS     | 1            | -        | -        | -             | -         | _          |
| GENERALEDUCATION | 1            | _        | -        | _             | -         | -          |

#### ELEMENTARY/MIDDLE-LEVEL ENGLISH LANGUAGE ARTS RESULTS FOR ACCOUNTABILITY

## ALL ACCOUNTABILITY GROUPS MADE AYP: NO

## ALL STUDENTS

MADE AYP:





STUDENTS WITH DISABILITIES

MADE AYP: NO



ECONOMICALLY DISADVANTAGED





## RESULTS FOR THE FOLLOWING GROUPS ARE NOT USED TO DETERMINE AYP.





<sup>28</sup> of 62

| THE TEST ADMINISTRATION<br>PERIOD | STUDENTS WITH VALID TEST<br>SCORES | ON BEDS DAY |    |
|-----------------------------------|------------------------------------|-------------|----|
|                                   |                                    | •           | 05 |
| 610*                              | 84%*                               | 216         | 95 |
| 042                               | 0470                               |             |    |

- There were fewer than 40 students enrolled during the test administration period, so the Percent of Enrolled Students with Valid Test Scores data are supp