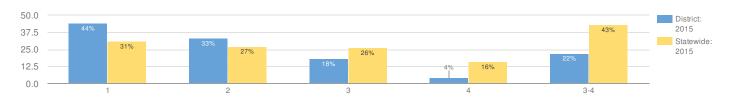

-|
| WHITE                                  | 29 | _%  | - | -   | -  | -   | -  | -   | - | -   |
| SMALL GROUP TOTAL                      | 30 | 47% | 4 | 13% | 12 | 40% | 11 | 37% | 3 | 10% |
| FEMALE                                 | 15 | 40% | 2 | 13% | 7  | 47% | 6  | 40% | 0 | 0%  |
| MALE                                   | 15 | 53% | 2 | 13% | 5  | 33% | 5  | 33% | 3 | 20% |
| NON-ENGLISH LANGUAGE LEARNERS          | 30 | 47% | 4 | 13% | 12 | 40% | 11 | 37% | 3 | 10% |
| ECONOMICALLY DISADVANTAGED             | 16 | 44% | 2 | 13% | 7  | 44% | 7  | 44% | 0 | 0%  |
| NOT ECONOMICALLY DISADVANTAGED         | 14 | 50% | 2 | 14% | 5  | 36% | 4  | 29% | 3 | 21% |
| NOTMIGRANT                             | 30 | 47% | 4 | 13% | 12 | 40% | 11 | 37% | 3 | 10% |

## **GRADE 5 MATHEMATICS**



#### MEAN SCORE: 296

| GROUP                          | TOTAL TESTED | PROFICIENT | LEV | LEVEL 1 |    | LEVEL 2 |   | LEVEL 3 |   | ′EL4 |
|--------------------------------|--------------|------------|-----|---------|----|---------|---|---------|---|------|
| ALL STUDENTS                   | 45           | 22%        | 20  | 44%     | 15 | 33%     | 8 | 18%     | 2 | 4%   |
| GENERAL EDUCATION              | 36           | 28%        | 12  | 33%     | 14 | 39%     | 8 | 22%     | 2 | 6%   |
| STUDENTS WITH DISABILITIES     | 9            | 0%         | 8   | 89%     | 1  | 11%     | 0 | 0%      | 0 | 0%   |
| WHITE                          | 45           | 22%        | 20  | 44%     | 15 | 33%     | 8 | 18%     | 2 | 4%   |
| FEMALE                         | 24           | 17%        |