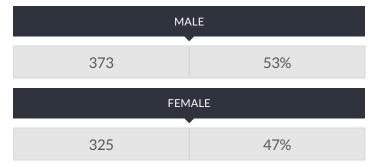

hom a district has Committee on Special Education (CSE) responsibility to ensure the provision of special-education services. The denominator includes all school-age students who reside in the district. In the case of parentally placed students in nonpublic schools, it includes the number of students who attend the nonpublic schools located in the school district. Source data are drawn from the SIRS and from the Basic Education Data System (BEDS).

Similar District Groups are identified according to the Need-to-Resource-Capacity Index. More information is available on our NRC capacity categories page.

© COPYRIGHT NEW YORK STATE EDUCATION DEPARTMENT, ALL RIGHTS RESERVED. THIS DOCUMENT WAS CREATED ON: APRIL 20, 2016, 4:06 PM EST NAPLES CSD ENROLLMENT (2014 - 15)

#### ENROLLMENT BY GENDER







#### **OTHER GROUPS**

| ENGLISH LANG | JAGE LEARNERS | STUDENTS WIT | STUDENTS WITH DISABILITIES |  | ECONOMICALLY | DISADVANTAGED |
|--------------|---------------|--------------|----------------------------|--|--------------|---------------|
| —            | —             | 118          | 17%                        |  | 306          | 44%           |

## ENROLLMENT BY GRADE





#### **TEACHER QUALIFICATIONS (2014 - 15)**





#### HIGH SCHOOL NON-COMPLETERS (2014 - 15)

#### ALL STUDENTS

| DROPPED OUT | ENTERED APPROVED HIGH SCHOOL<br>EQUIVALENCY PREPARATION PROGRAM |   | TOTAL NON( | COMPLETERS |
|-------------|-----------------------------------------------------------------|---|------------|------------|
|             | -