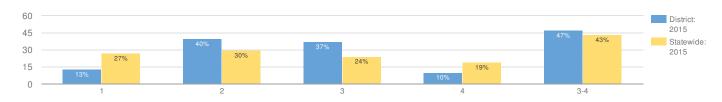

## **GRADE 3 MATHEMATICS**

#### MEAN SCORE: 298

| GROUP                          | TOTAL TESTED | PROFICIENT | LEVEL 1 |     | LEV | LEVEL 2 |   | LEVEL 3 |   | EL4 |
|--------------------------------|--------------|------------|---------|-----|-----|---------|---|---------|---|-----|
| ALL STUDENTS                   | 36           | 36%        | 12      | 33% | 11  | 31%     | 9 | 25%     | 4 | 11% |
| GENERAL EDUCATION              | 28           | 46%        | 5       | 18% | 10  | 36%     | 9 | 32%     | 4 | 14% |
| STUDENTS WITH DISABILITIES     | 8            | 0%         | 7       | 88% | 1   | 13%     | 0 | 0%      | 0 | 0%  |
| BLACK OR AFRICAN AMERICAN      | 1            | _%         | _       | -   | _   | -       | _ | _       | _ | -   |
| WHITE                          | 35           | _%         | _       | -   | _   | -       | _ | _       | _ | -   |
| SMALL GROUP TOTAL              | 36           | 36%        | 12      | 33% | 11  | 31%     | 9 | 25%     | 4 | 11% |
| FEMALE                         | 16           | 38%        | 4       | 25% | 6   | 38%     | 4 | 25%     | 2 | 13% |
| MALE                           | 20           | 35%        | 8       | 40% | 5   | 25%     | 5 | 25%     | 2 | 10% |
| NON-ENGLISH LANGUAGE LEARNERS  | 36           | 36%        | 12      | 33% | 11  | 31%     | 9 | 25%     | 4 | 11% |
| ECONOMICALLY DISADVANTAGED     | 17           | 12%        | 8       | 47% | 7   | 41%     | 1 | 6%      | 1 | 6%  |
| NOT ECONOMICALLY DISADVANTAGED | 19           | 58%        | 4       | 21% | 4   | 21%     | 8 | 42%     | 3 | 16% |
| NOTMIGRANT                     | 36           | 36%        | 12      | 33% | 11  | 31%     | 9 | 25%     | 4 | 11% |