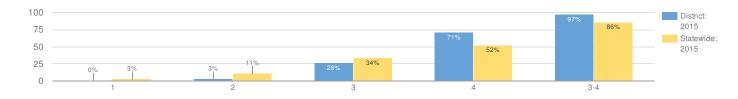

## **GRADE 4 SCIENCE**

| GROUP                                  | TOTAL TESTED | PROFICIENT | LEV | 'EL 1 | LEVEL 2 LEVEL |     | EL 3 | LE∨ | LEVEL 4 |     |
|----------------------------------------|--------------|------------|-----|-------|---------------|-----|------|-----|---------|-----|
| ALL STUDENTS                           | 35           | 97%        | 0   | 0%    | 1             | 3%  | 9    | 26% | 25      | 71% |
| GENERALEDUCATION                       | 29           | 100%       | 0   | 0%    | 0             | 0%  | 7    | 24% | 22      | 76% |
| STUDENTS WITH DISABILITIES             | 6            | 83%        | 0   | 0%    | 1             | 17% | 2    | 33% | 3       | 50% |
| ASIAN OR NATIVE HAWAIIAN/OTHER PACIFIC | 1            | _%         | -   | -     | -             | -   | -    | -   | -       | -   |
| WHITE                                  | 34           | _%         | -   | -     | -             | -   | -    | -   | _       | -   |
| SMALL GROUP TOTAL                      | 35           | 97%        | 0   | 0%    | 1             | 3%  | 9    | 26% | 25      | 71% |
| FEMALE                                 | 18           | 100%       | 0   | 0%    | 0             | 0%  | 5    | 28% | 13      | 72% |
| MALE                                   | 17           | 94%        | 0   | 0%    | 1             | 6%  | 4    | 24% | 12      | 71% |
| NON-ENGLISH LANGUAGE LEARNERS          | 35           | 97%        | 0   | 0%    | 1             | 3%  | 9    | 26% | 25      | 71% |
| ECONOMICALLY DISADVANTAGED             | 20           | 95%        | 0   | 0%    | 1             | 5%  | 4    | 20% | 15      | 75% |
| NOT ECONOMICALLY DISADVANTAGED         | 15           | 100%       | 0   | 0%    | 0             | 0%  | 5    | 33% | 10      | 67% |
| NOTMIGRANT                             | 35           | 97%        | 0   | 0%    | 1             | 3%  | 9    | 26% | 25      | 71% |