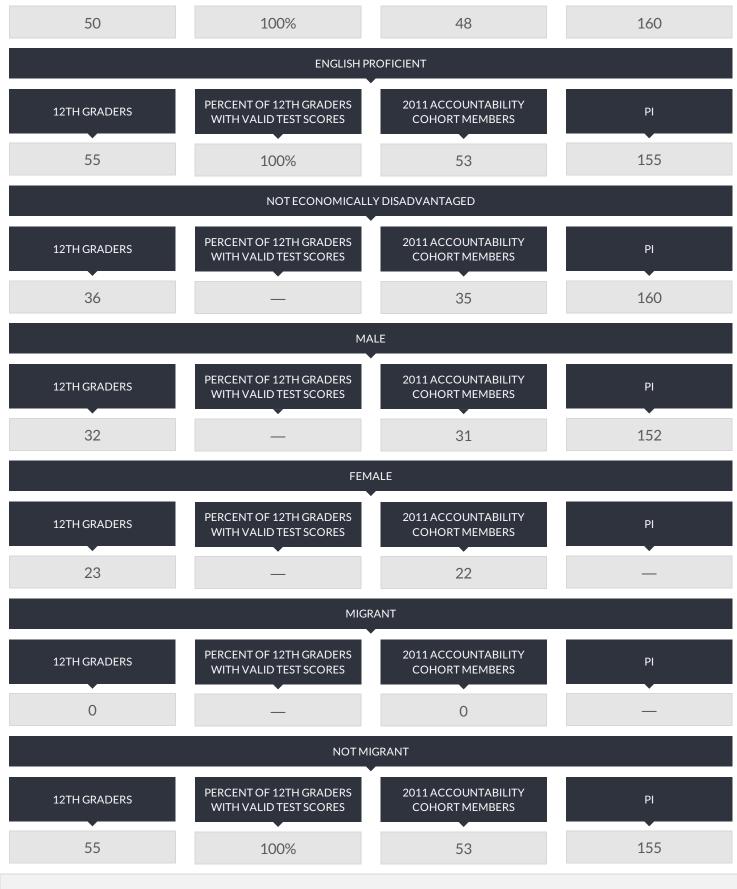

#### TOTAL COHORT RESULTS IN SECONDARY-LEVEL ENGLISH LANGUAGE ARTS AFTER FOUR YEARS OF INSTRUCTION

| GROUP                            | TOTAL TESTED | PROFICIENT | LEV | 'EL 1 | LEV | ′EL 2 | LEV | ′EL 3 | LEVEL 4 |     |
|----------------------------------|--------------|------------|-----|-------|-----|-------|-----|-------|---------|-----|
| ALLSTUDENTS                      | 56           | 91%        | 0   | 0%    | 1   | 2%    | 18  | 32%   | 33      | 59% |
| GENERAL EDUCATION                | 49           | 98%        | 0   | 0%    | 0   | 0%    | 16  | 33%   | 32      | 65% |
| STUDENTS WITH DISABILITIES       | 7            | 43%        | 0   | 0%    | 1   | 14%   | 2   | 29%   | 1       | 14% |
| AMERICAN INDIAN OR ALASKA NATIVE | 1            | _%         | -   | -     | -   | -     | -   | -     | _       | -   |
| BLACK OR AFRICAN AMERICAN        | 1            | _%         | -   | -     | -   | -     | -   | -     | _       | _   |
| HISPANIC OR LATINO               | 1            | _%         | -   | -     | -   | -     | -   | -     | -       | -   |
| WHITE                            | 53           | _%         | -   | -     | -   | -     | -   | _     | -       | -   |
| SMALL GROUP TOTAL                | 56           | 91%        | 0   | 0%    | 1   | 2%    | 18  | 32%   | 33      | 59% |
| FEMALE                           | 24           | 92%        | 0   | 0%    | 0   | 0%    | 8   | 33%   | 14      | 58% |
| MALE                             | 32           | 91%        | 0   | 0%    | 1   | 3%    | 10  | 31%   | 19      | 59% |
| NON-ENGLISH LANGUAGE LEARNERS    | 56           | 91%        | 0   | 0%    | 1   | 2%    | 18  | 32%   | 33      | 59% |
| ECONOMICALLY DISADVANTAGED       | 21           | 81%        | 0   | 0%    | 1   | 5%    | 8   | 38%   | 9       | 43% |
| NOT ECONOMICALLY DISADVANTAGED   | 35           | 97%        | 0   | 0%    | 0   | 0%    | 10  | 29%   | 24      | 69% |
| NOTMIGRANT                       | 56           | 91%        | 0   | 0%    | 1   | 2%    | 18  | 32%   | 33      | 59% |