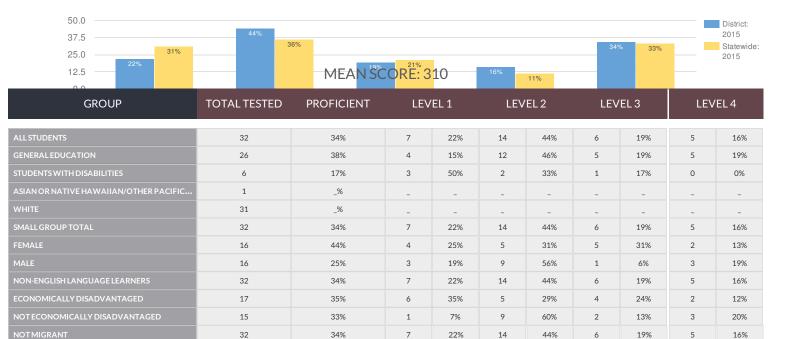

## **GRADE 3 ENGLISH LANGUAGE ARTS**

#### MEAN SCORE: 297

| GROUP                          | TOTAL TESTED | PROFICIENT | LEV | 'EL 1 | LEV | 'EL 2 | LEV | EL 3 | LEV | ′EL 4 |
|--------------------------------|--------------|------------|-----|-------|-----|-------|-----|------|-----|-------|
|                                | 37           | 059/       |     | 0.00% | 40  | 070/  | 40  | 070/ | 0   | 00/   |
| ALL STUDENTS                   | 37           | 35%        | 14  | 38%   | 10  | 27%   | 10  | 27%  | 3   | 8%    |
| GENERAL EDUCATION              | 28           | 46%        | 6   | 21%   | 9   | 32%   | 10  | 36%  | 3   | 11%   |
| STUDENTS WITH DISABILITIES     | 9            | 0%         | 8   | 89%   | 1   | 11%   | 0   | 0%   | 0   | 0%    |
| BLACK OR AFRICAN AMERICAN      | 1            | _%         | -   | -     | -   | -     | -   | -    | -   | -     |
| WHITE                          | 36           | _%         | -   | -     | -   | -     | -   | -    | -   | -     |
| SMALL GROUP TOTAL              | 37           | 35%        | 14  | 38%   | 10  | 27%   | 10  | 27%  | 3   | 8%    |
| FEMALE                         | 16           | 50%        | 4   | 25%   | 4   | 25%   | 7   | 44%  | 1   | 6%    |
| MALE                           | 21           | 24%        | 10  | 48%   | 6   | 29%   | 3   | 14%  | 2   | 10%   |
| NON-ENGLISH LANGUAGE LEARNERS  | 37           | 35%        | 14  | 38%   | 10  | 27%   | 10  | 27%  | 3   | 8%    |
| ECONOMICALLY DISADVANTAGED     | 18           | 28%        | 9   | 50%   | 4   | 22%   | 5   | 28%  | 0   | 0%    |
| NOT ECONOMICALLY DISADVANTAGED | 19           | 42%        | 5   | 26%   | 6   | 32%   | 5   | 26%  | 3   | 16%   |
| NOTMIGRANT                     | 37           | 35%        | 14  | 38%   | 10  | 27%   | 10  | 27%  | 3   | 8%    |