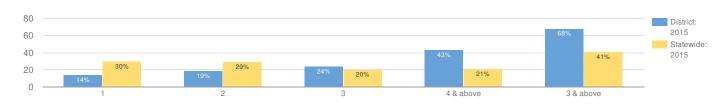

#### GRADE 8 STUDENTS TAKING A REGENTS MATH TEST

Accelerated grade 8 students who took a Regents math test in lieu of the Grade 8 NYSTP in Mathematics.

| GROUP       | TOTAL TESTED | LEV | EL 1 | LEV | EL 2 | LEV | 'EL 3 | 4 & A | BOVE | 3&A | BOVE |
|-------------|--------------|-----|------|-----|------|-----|-------|-------|------|-----|------|
| ALLSTUDENTS | 25           | 0   | 0%   | 0   | 0%   | 9   | 36%   | 16    | 64%  | 25  | 100% |