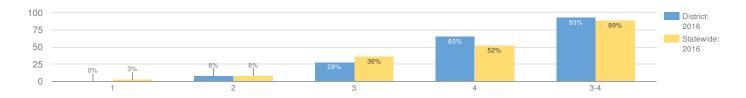

| 17           | 24%        | 5   | 29%     | 8 | 47% | 4       | 24% | 0       | 0% |

#### GRADE 8 STUDENTS TAKING A REGENTS MATH TEST

Accelerated grade 8 students who took a Regents math test in lieu of the Grade 8 NYSTP in Mathematics.

| GROUP       | TOTAL TESTED | LEVEL 1 |    | LEVEL 2 |    | LEVEL 3 |    | 4 & ABOVE |      | 3 & ABOVE |      |
|-------------|--------------|---------|----|---------|----|---------|----|-----------|------|-----------|------|
| ALLSTUDENTS | 11           | 0       | 0% | 0       | 0% | 0       | 0% | 11        | 100% | 11        | 100% |

### **GRADE 4 SCIENCE**

Due to changes in the 2015-16 grades 3-8 ELA and math exams, the proficiency rates from exams prior to 2015-16 are not directly comparable to the 2015-16 proficiency rates.



| GROUP                          | TOTAL TESTED | PROFICIENT | LEVEL 1 |    | LE∨ | LEVEL 2 LE |    | ′EL 3 | LEVEL 4 |     |
|--------------------------------|--------------|------------|---------|----|-----|------------|----|-------|---------|-----|
| ALLSTUDENTS                    | 40           | 93%        | 0       | 0% | 3   | 8%         | 11 | 28%   | 26      | 65% |
| GENERAL EDUCATION              | 32           | 100%       | 0       | 0% | 0   | 0%         | 7  | 22%   | 25      | 78% |
| STUDENTS WITH DISABILITIES     | 8            | 63%        | 0       | 0% | 3   | 38%        | 4  | 50%   | 1       | 13% |
| BLACK OR AFRICAN AMERICAN      | 1            | _%         | -       | _  | -   | -          | -  | -     | _       | -   |
| WHITE                          | 39