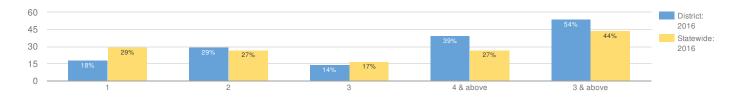

| 34           | 44%        | 10  | 29%  | 9       | 26% | 10      | 29% | 5       | 15% |

### **GRADE 8 MATHEMATICS**

Due to changes in the 2015-16 grades 3-8 ELA and math exams, the proficiency rates from exams prior to 2015-16 are not directly comparable to the 2015-16 proficiency rates.

Mean scores and data in the table for grade 8 math include only those for grade 8 students who took the Grade 8 New York State Testing Program Assessment (NYSTP) in Mathematics. For 2015 and forward, data in the bar charts include those for grade 8 students who took the Grade 8 NYSTP in Mathematics and grade 8 students who took a Regents math test in lieu of the NYSTP. For 2014 and earlier, data in the bar charts include only those for grade 8 students who took the Grade 8 NYSTP.



#### MEAN SCORE: 297

| GROUP                          | TOTAL TESTED | PROFICIENT | LEV | LEVEL 1 |   | EL2 | LEVEL 3 |     | LEVEL 4 |    |
|--------------------------------|--------------|------------|-----|---------|---|-----|---------|-----|---------|----|
| ALLSTUDENTS                    | 17           | 24%        | 5   | 29%     | 8 | 47% | 4       | 24% | 0       | 0% |
| GENERALEDUCATION               | 14           | _%         | -   | -       | - | -   | -       | -   | _       | -  |
| STUDENTS WITH DISABILITIES     | 3            | _%         | -   | -       | - | -   | -       | _   | -       | -  |
| WHITE                          | 17           | 24%        | 5   | 29%     | 8 | 47% | 4       | 24% | 0       | 0% |
| FEMALE                         | 6            | 33%