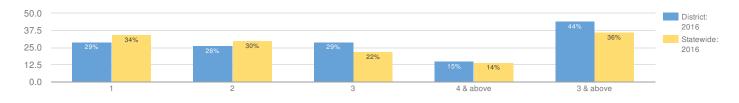

T                     | 51           | 29%        | 15  | 29%  | 21      | 41% | 10      | 20% | 5   | 10%  |

### **GRADE 7 MATHEMATICS**

Due to changes in the 2015-16 grades 3-8 ELA and math exams, the proficiency rates from exams prior to 2015-16 are not directly comparable to the 2015-16 proficiency rates.

Mean scores and data in the table for grade 7 math include only those for grade 7 students who took the Grade 7 New York State Testing Program Assessment (NYSTP) in Mathematics. For 2015 and forward, data in the bar charts include those for grade 7 students who took the Grade 7 NYSTP in Mathematics and grade 7 students who took a Regents math test in lieu of the NYSTP. For 2014 and earlier, data in the bar charts include only those for grade 7 students who took the Grade 7 NYSTP.



| GROUP                          | TOTAL TESTED | PROFICIENT | LEV | EL 1 | LEVEL 2 |     | LEVEL 3 |     | LEVEL 4 |     |
|--------------------------------|--------------|------------|-----|------|---------|-----|---------|-----|---------|-----|
| ALLSTUDENTS                    | 34           | 44%        | 10  | 29%  | 9       | 26% | 10      | 29% | 5       | 15% |
| GENERAL EDUCATION              | 28           | 54%        | 7   | 25%  | 6       | 21% | 10      | 36% | 5       | 18% |
| STUDENTS WITH DISABILITIES     | 6            | 0%         | 3   | 50%  | 3       | 50% | 0       | 0%  | 0       | 0%  |
| BLACK OR AFRICAN AMERICAN      | 1            | _%         | _   | -    | _       | _   | _       | -   | _       | -   |
| WHITE                          | 33           | _%