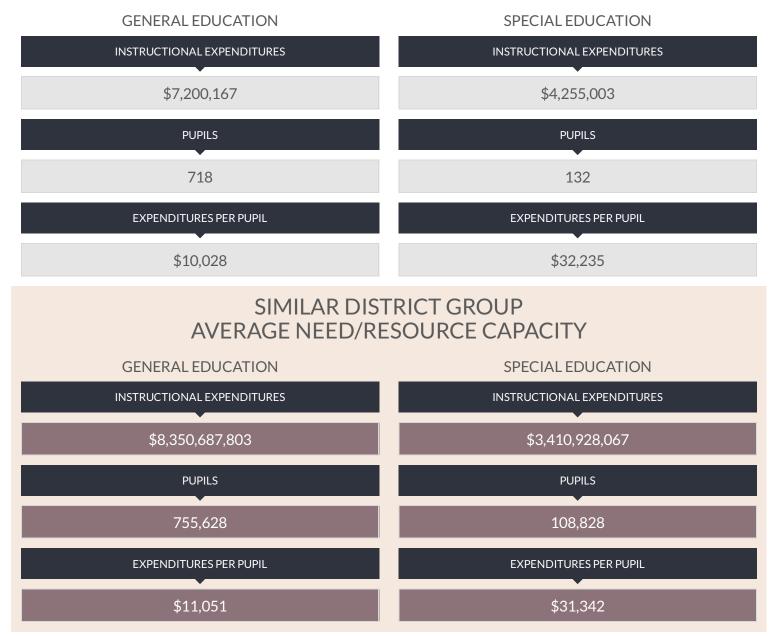

| 19,735,890.00   | 19,919,355.00        | 183,465.00                               | 0.93%                 |

## FISCAL ACCOUNTABILITY SUMMARY (2015 - 16)

#### INFORMATION ABOUT EXPENDITURE RATIOS (2014 - 15)

(Data are lagged a year.)

Commissioner's Regulations require that certain expenditure ratios for general-education and special-education students be reported and compared with ratios for similar districts and all public schools. The required ratios for this district are reported below.

The numbers used to compute the statistics on this page were collected on the State Aid Form A, the State Aid Form F, the School District Annual Financial Report (ST-3), and from the Student Information Repository System (SIRS).

## THIS SCHOOL DISTRICT



## ALL SCHOOL DISTRICTS

| GENERAL EDUCATION          | SPECIAL EDUCATION          |
|----------------------------|----------------------------|
| INSTRUCTIONAL EXPENDITURES | INSTRUCTIONAL EXPENDITURES |
| \$31,780,970,752           | \$13,848,179,596           |
| PUPILS                     | PUPILS                     |
| 2,659,777                  | 451,571                    |
| EXPENDITURES PER PUPIL     | EXPENDITURES PER PUPIL     |
| \$11,949                   | \$30,667                   |

Instructional Expenditures for General Education are K-12 expenditures for classroom instruction (excluding Special Education) plus a proration of building level administrative and instructional support expenditures. These expenditures include amounts for instruction of students with disabil