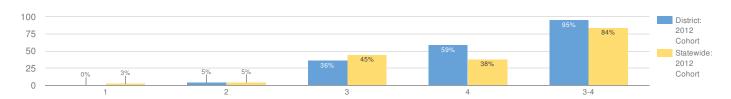

%    | 0       | 0% | 8       | 38% | 12      | 57% |
| MALE                                   | 35           | 97%        | 1   | 3%    | 0       | 0% | 11      | 31% | 23      | 66% |
| NON-ENGLISH LANGUAGE LEARNERS          | 56           | 96%        | 1   | 2%    | 0       | 0% | 19      | 34% | 35      | 63% |
| ECONOMICALLY DISADVANTAGED             | 17           | 94%        | 0   | 0%    | 0       | 0% | 11      | 65% | 5       | 29% |
| NOT ECONOMICALLY DISADVANTAGED         | 39           | 97%        | 1   | 3%    | 0       | 0% | 8       | 21% | 30      | 77% |
| NOT MIGRANT                            | 56           | 96%        | 1   | 2%    | 0       | 0% | 19      | 34% | 35      | 63% |

### TOTAL COHORT RESULTS IN SECONDARY-LEVEL SCIENCE AFTER FOUR YEARS OF INSTRUCTION



| GROUP                                  | TOTAL TESTED | PROFICIENT | LEV | 'EL 1 | LEVEL 2 |     | LEVEL 3 |      | LEVEL 4 |      |
|----------------------------------------|--------------|------------|-----|-------|---------|-----|---------|------|---------|------|
|                                        |              | 95%        | 0   | 0%    | 2       | 50/ | 20      | 2/0/ | 22      | 5.0% |
| ALLSTUDENTS                            | 56           | 72%        | 0   | 0%    | 3       | 5%  | 20      | 36%  | 33      | 59%  |
| GENERAL EDUCATION                      | 48           | 98%        | 0   | 0%    | 1       | 2%  | 15      | 31%  | 32      | 67%  |
| STUDENTS WITH DISABILITIES             | 8            | 75%        | 0   | 0%    | 2       | 25% | 5       | 63%  | 1