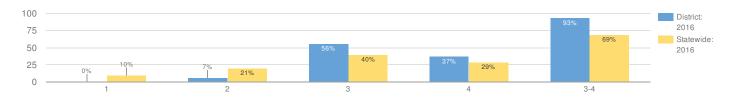

| 9       | 50% |
| NOT ECONOMICALLY DISADVANTAGED | 22           | 100%       | 0       | 0% | 0   | 0%         | 5  | 23%   | 17      | 77% |
| NOT MIGRANT                    | 40           | 93%        | 0       | 0% | 3   | 8%         | 11 | 28%   | 26      | 65% |

### **GRADE 8 SCIENCE**

Due to changes in the 2015-16 grades 3-8 ELA and math exams, the proficiency rates from exams prior to 2015-16 are not directly comparable to the 2015-16 proficiency rates.

Data in the bar charts include those for grade 8 students who took the New York State Grade 8 Science Test and grade 8 students who took a Regents science test in lieu of this test. Mean scores and data in the table for grade 8 science include only those for grade 8 students who took the New York State Grade 8 Science Test.



#### MEAN SCORE: 75

| GROUP                          | TOTAL TESTED | PROFICIENT | LEVEL 1 |    | LEVEL 2 |     | LEVEL 3 |     | LEVEL 4 |     |
|--------------------------------|--------------|------------|---------|----|---------|-----|---------|-----|---------|-----|
| ALLSTUDENTS                    | 27           | 89%        | 0       | 0% | 3       | 11% | 22      | 81% | 2       | 7%  |
| GENERALEDUCATION               | 21           | 90%        | 0       | 0% | 2       | 10% | 17      | 81% | 2       | 10% |
| STUDENTS WITH DISABILITIES     | 6            | 83%        | 0       | 0% | 1       | 17% | 5       | 83% | 0       | 0%  |
| WHITE                          | 27           | 89%        | 0       | 0% | 3       | 11% | 22      | 81% | 2       | 7%  |
| FEMALE