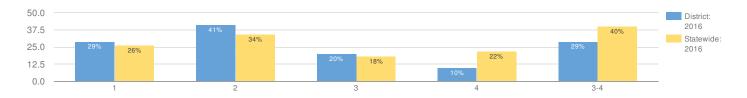

| 13           | 46%        | 3   | 23%     | 4  | 31%   | 2       | 15% | 4   | 31%  |
| NON-ENGLISH LANGUAGE LEARNERS  | 26           | 35%        | 7   | 27%     | 10 | 38%   | 4       | 15% | 5   | 19%  |
| ECONOMICALLY DISADVANTAGED     | 11           | 27%        | 6   | 55%     | 2  | 18%   | 1       | 9%  | 2   | 18%  |
| NOT ECONOMICALLY DISADVANTAGED | 15           | 40%        | 1   | 7%      | 8  | 53%   | 3       | 20% | 3   | 20%  |
| NOTMIGRANT                     | 26           | 35%        | 7   | 27%     | 10 | 38%   | 4       | 15% | 5   | 19%  |

### **GRADE 6 MATHEMATICS**

Due to changes in the 2015-16 grades 3-8 ELA and math exams, the proficiency rates from exams prior to 2015-16 are not directly comparable to the 2015-16 proficiency rates.



| GROUP                          | TOTAL TESTED | PROFICIENT | LEV | EL 1 | LEVEL 2 |     | LEVEL 3 |     | LEV | ′EL4 |
|--------------------------------|--------------|------------|-----|------|---------|-----|---------|-----|-----|------|
| ALLSTUDENTS                    | 51           | 29%        | 15  | 29%  | 21      | 41% | 10      | 20% | 5   | 10%  |
| GENERAL EDUCATION              | 43           | 33%        | 11  | 26%  | 18      | 42% | 9       | 21% | 5   | 12%  |
| STUDENTS WITH DISABILITIES     | 8            | 13%        | 4   | 50%  | 3       | 38% | 1       | 13% | 0   | 0%   |
| WHITE                          | 51           | 29%        | 15  | 29%  | 21      | 41% | 10      | 20% | 5   | 10%  |
| FEMALE                         | 30           | 23%        | 11  | 37%