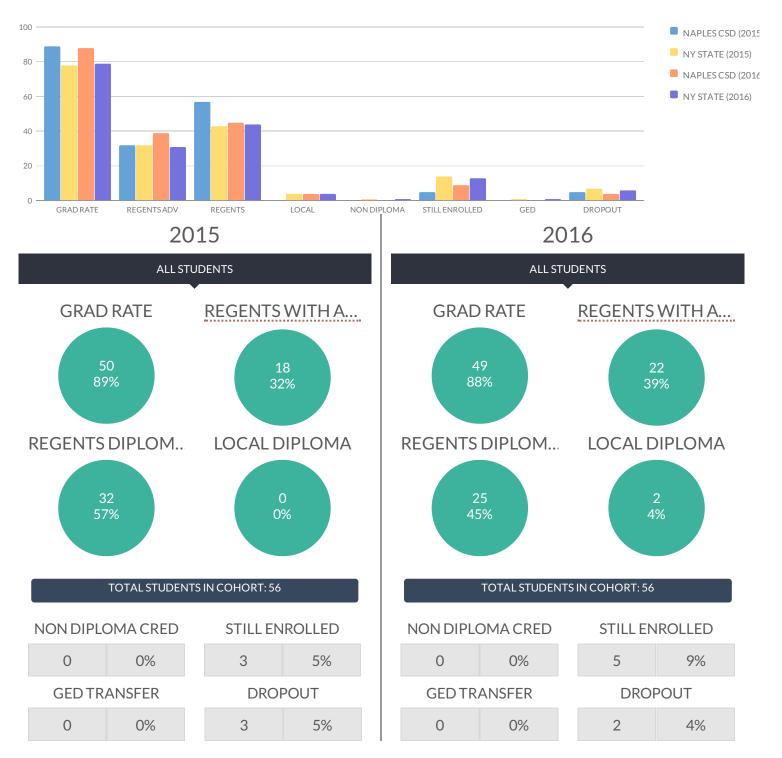

N RATE DATA 4 YEAR OUTCOME AS OF JUNE

Graduation Rate Data are reported for a 9th grade cohort, as of the 4th year of high school - June. The Graduation Rate Data of high school as of the 4th year-August, the 5th year-June, and the 6th year-June are also calculated and available using the "Filter this data" function, below

Data is reported by educational institutions to the State Education Department throughout the school year and available for verification by districts until the close of the state data warehouse in August. District superintendents certify data is accurate in September. For the most updated information, please contact the school district.

Complete information on the types of diploma credentials, which can be earned and the criteria for each, see: Diploma Requirements.



## **BY GENDER**



| GED TR | ANSFER | DROPOUT |      |  | GED TRA | ANSFER | DROI | DROPOUT |  |
|--------|--------|---------|------|--|---------|--------|------|---------|--|
| 0      | 0 0%   |         | 2 6% |  | 0       | 0%     | 1    | 3%      |  |

## **BY ETHNICITY**



| <b>GED TRANSFER</b> | DROPOUT | GED TR | ANSFER | DROF | POUT |
|---------------------|---------|--------|--------|------|------|
|                     |         | 0      | 0%     | 0    | 0%   |

5 of 13





## OTHER GROUPS



| GED TRANSFER DROPOUT |    | GED TR | ANSFER | DRO | POUT |   |     |
|----------------------|----|--------|--------|-----|------|---|-----|
| 0                    | 0% | 2      | 29%    | 0   | 0%   | 1 | 13% |







© COPYRIGHT NEW YORK STATE EDUCATION DEPARTMENT, ALL RIGHTS RESERV