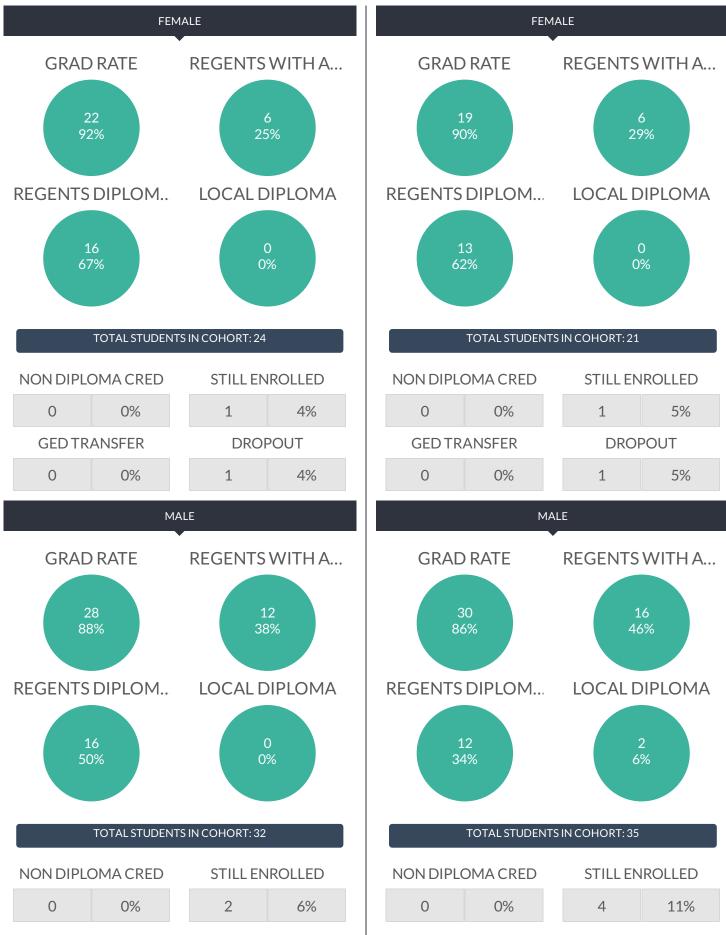

UTCOME AS OF JUNE

Graduation Rate Data are reported for a 9th grade cohort, as of the 4th year of high school - June. The Graduation Rate Data of high school as of the 4th year-August, the 5th year-June, and the 6th year-June are also calculated and available using the "Filter this data" function, below

Data is reported by educational institutions to the State Education Department throughout the school year and available for verification by districts until the close of the state data warehouse in August. District superintendents certify data is accurate in September. For the most updated information, please contact the school district.

Complete information on the types of diploma credentials, which can be earned and the criteria for each, see: Diploma Requirements.



## **BY GENDER**



| GED TR | ANSFER | DROPOUT |      |  | GED TRA | ANSFER | DROI | DROPOUT |  |
|--------|--------|---------|------|--|---------|--------|------|---------|--|
| 0      | 0 0%   |         | 2 6% |  | 0       | 0%     | 1    | 3%      |  |

## **BY ETHNICITY**



| <b>GED TRANSFER</b> | DROPOUT | GED TR | ANSFER | DROF | POUT |
|---------------------|---------|--------|--------|------|------|
|                     |         | 0      | 0%     | 0    | 0%   |

5 of 13





## OTHER GROUPS



| GED TRANSFER DROPOUT |    | GED TR | ANSFER | DRO | POUT |   |     |
|----------------------|----|--------|--------|-----|------|---|-----|
| 0                    | 0% | 2      | 29%    | 0   | 0%   | 1 | 13% |







© COPYRIGHT NEW YORK STATE EDUCATION DEPARTMENT, ALL RIGHTS RESERVED.

## NAPLES CSD E