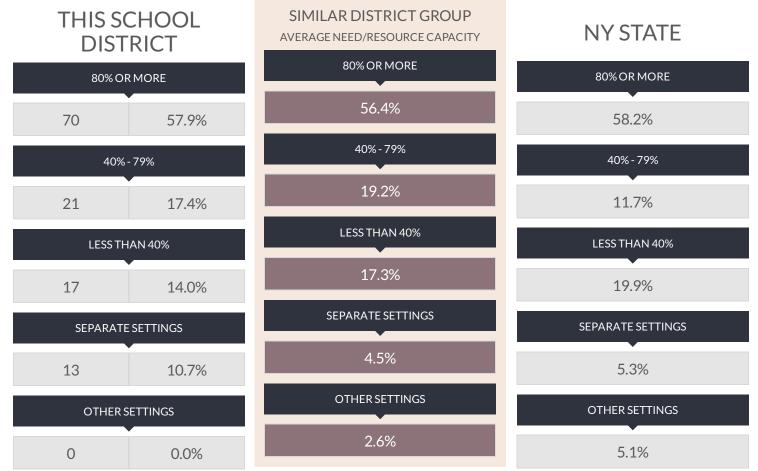

for transportation, debt service, community service and district-wide administration that are not included in the Instructional Expenditure values for General Education and Special Education. As such, the sum of General Education and Special Education Instructional Expenditures does not equal the Total Expenditures.

#### INFORMATION ABOUT STUDENTS WITH DISABILITIES (2015 - 16)

Commissioner's Regulations require reporting students with disabilities by the percent of time they are in general education classrooms and the classification rate of students with disabilities. These data are to be compared with percentages for similar districts and all public schools. The required percentages for this district are reported below.

## STUDENT PLACEMENT (PERCENT OF TIME INSIDE REGULAR CLASSROOM)



The source data for the statistics in this table were reported through the Student Information Repository System (SIRS) and verified in Verification Report 5. The counts are numbers of students reported in the least restrictive environment categories for school-age programs (ages 6-21) on BEDS Day, which is the first Wednesday of the reporting year. The percentages represent the amount of time students with disabilities are in general-education classrooms, regardless of the amount and cost of special-education services they receive. Rounding of percentage values may cause them to sum to a number slightly different from 100%.

## SCHOOL-AGE STUDENTS WITH DISABILITIES CLASSIFICATION RATE

| THIS SCHOOL DISTRICT | SIMILAR DISTRICT GROUP | NY STATE |
|----------------------|-----------------